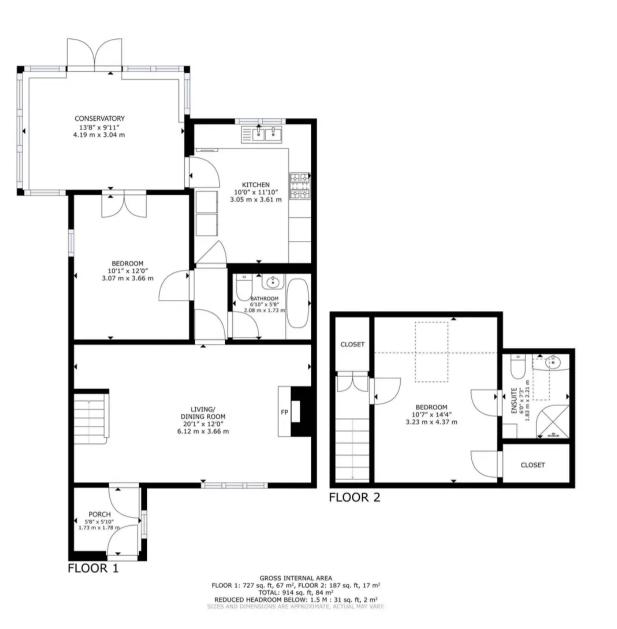

## Welcome to 99 Schofield Avenue...

A nicely presented link detached two bedroom chalet bungalow enjoying a cul de sac setting within easy reach of local shops. Available with no onward chain.

The accommodation comprises entrance porch, a sitting/dining room, inner hall, kitchen, conservatory with French doors accessing the approximately south-west facing rear garden, a ground floor double bedroom (or separate dining room) and a bathroom, plus a first floor double bedroom with ensuite shower room. Gas radiator heating, garage with electric door, driveway and gardens.