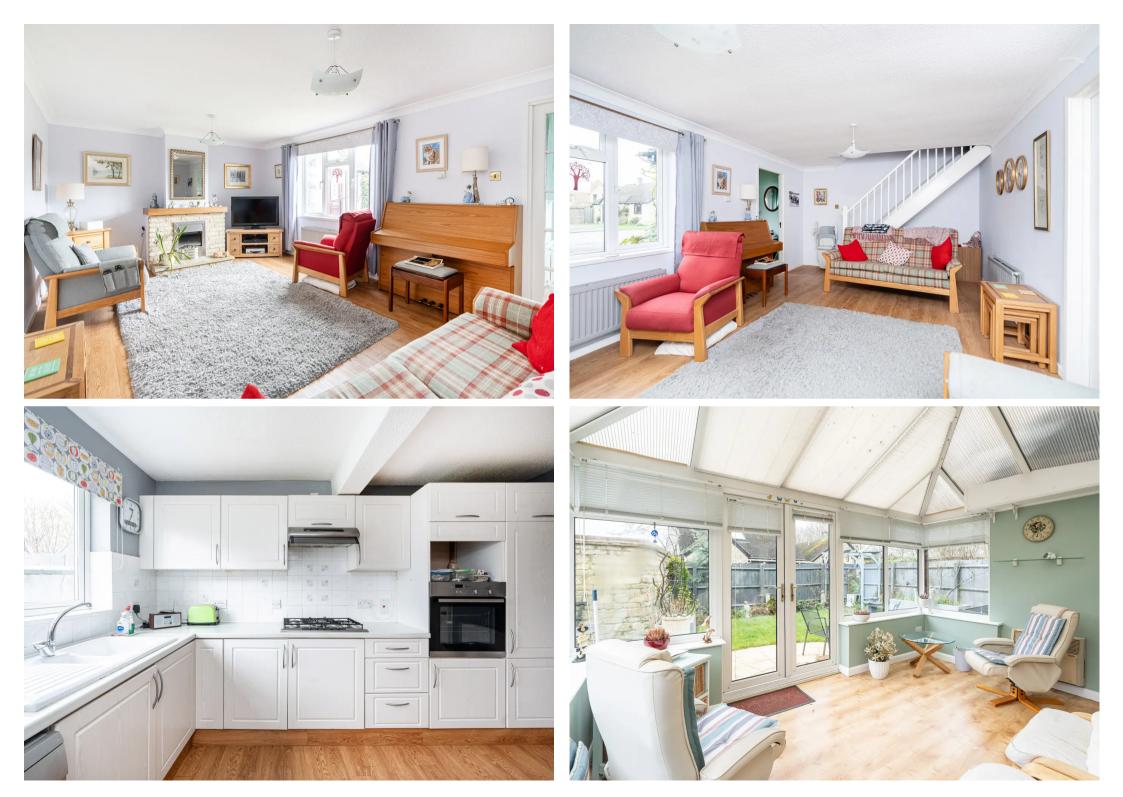

## Welcome to 99 Schofield Avenue...

A nicely presented link detached two bedroom chalet bungalow enjoying a cul de sac setting within easy reach of local shops. Available with no onward chain.

The accommodation comprises entrance porch, a sitting/dining room, inner hall, kitchen, conservatory with French doors accessing the approximately south-west facing rear garden, a ground floor double bedroom (or separate dining room) and a bathroom, plus a first floor double bedroom with ensuite shower room. Gas radiator heating, garage with electric door, driveway and gardens.