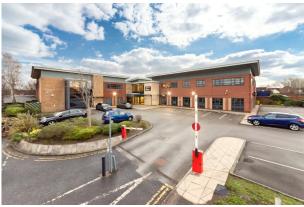

# Switch House, Dunnings Bridge Road, Aintree, Liverpool, 130 /PT

This Grade A office accommodation has a prominent frontage to Dunnings Bridge Road

| Tenure         | To Let                                    |  |  |  |
|----------------|-------------------------------------------|--|--|--|
| Available Size | 840 to 2,520 sq ft / 78.04 to 234.12 sq m |  |  |  |
| Rent           | £1,260.00 - £2,940.00 per month           |  |  |  |
| Business Rates | Upon Enquiry                              |  |  |  |
| EPC Rating     | Upon enquiry                              |  |  |  |

#### Location

The office accommodation has a prominent frontage to Dunnings Bridge Road, within a few hundred yards of the motorway intersection of the M57 and M58 motorways providing excellent accessibility to the rest of the Merseyside region and national motorway network. The M57 offers direct access to North Liverpool whilst the M58 connects with the M6 motorway.