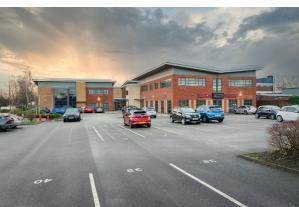

# Switch House, Dunnings Bridge Road, Aintree, Liverpool, 130 /PT

This Grade A office accommodation has a prominent frontage to Dunnings Bridge Road

| Tenure         | To Let                                    |  |  |  |
|----------------|-------------------------------------------|--|--|--|
| Available Size | 840 to 2,520 sq ft / 78.04 to 234.12 sq m |  |  |  |
| Rent           | £1,260.00 - £2,940.00 per month           |  |  |  |
| Business Rates | Upon Enquiry                              |  |  |  |
| EPC Rating     | Upon enquiry                              |  |  |  |

#### Location

The office accommodation has a prominent frontage to Dunnings Bridge Road, within a few hundred yards of the motorway intersection of the M57 and M58 motorways providing excellent accessibility to the rest of the Merseyside region and national motorway network. The M57 offers direct access to North Liverpool whilst the M58 connects with the M6 motorway.