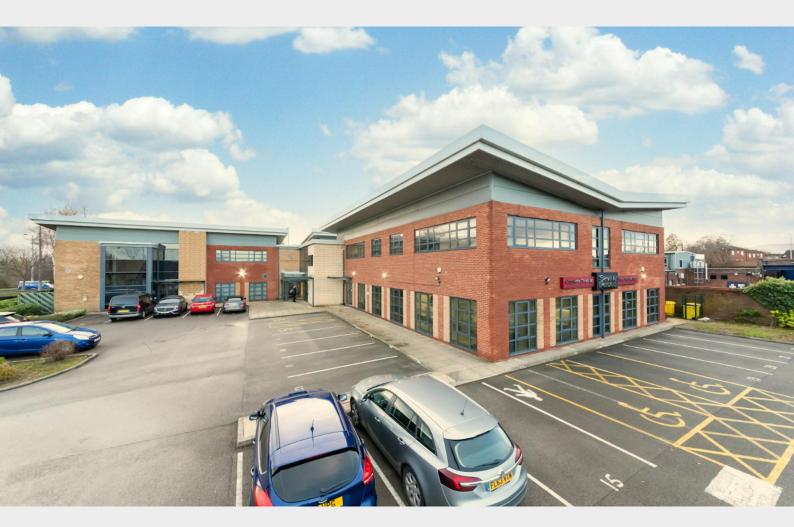

# Switch House, Dunnings Bridge Road, Aintree, Liverpool, 130 /PT

This Grade A office accommodation has a prominent frontage to Dunnings Bridge Road

| Tenure         | To Let                                    |  |  |  |
|----------------|-------------------------------------------|--|--|--|
| Available Size | 840 to 2,520 sq ft / 78.04 to 234.12 sq m |  |  |  |
| Rent           | £1,260.00 - £2,940.00 per month           |  |  |  |
| Business Rates | Upon Enquiry                              |  |  |  |
| EPC Rating     | Upon enquiry                              |  |  |  |

#### Location

The office accommodation has a prominent frontage to Dunnings Bridge Road, within a few hundred yards of the motorway intersection of the M57 and M58 motorways providing excellent accessibility to the rest of the Merseyside region and national motorway network. The M57 offers direct access to North Liverpool whilst the M58 connects with the M6 motorway.

The property sits seven miles north of Liverpool city centre, this is a location with excellent amenities to complement its accessibility. Switch Island Retail and Leisure Park and Aintree Race Course Retail Park are within 5 minutes and occupiers include: Marks & Spencer, Next, Boots, Frankie & Bennys, Starbucks, Mcdonalds, B & Q and The Range.

A Total Fitness Health Club, Premier Inn Hotel and Beefeater Steampacket Pub & Restaurant are immediately adjacent, with an Asda Superstore and Switch Island Retail & Leisure Park just two minutes drive away.