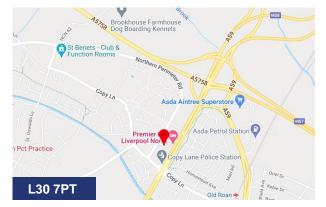

#### Location

The office accommodation has a prominent frontage to Dunnings Bridge Road, within a few hundred yards of the motorway intersection of the M57 and M58 motorways providing excellent accessibility to the rest of the Merseyside region and national motorway network. The M57 offers direct access to North Liverpool whilst the M58 connects with the M6 motorway.

The property sits seven miles north of Liverpool city centre, this is a location with excellent amenities to complement its accessibility. Switch Island Retail and Leisure Park and Aintree Race Course Retail Park are within 5 minutes and occupiers include: Marks & Spencer, Next, Boots, Frankie & Bennys, Starbucks, Mcdonalds, B & Q and The Range.

A Total Fitness Health Club, Premier Inn Hotel and Beefeater Steampacket Pub & Restaurant are immediately adjacent, with an Asda Superstore and Switch Island Retail & Leisure Park just two minutes drive away.