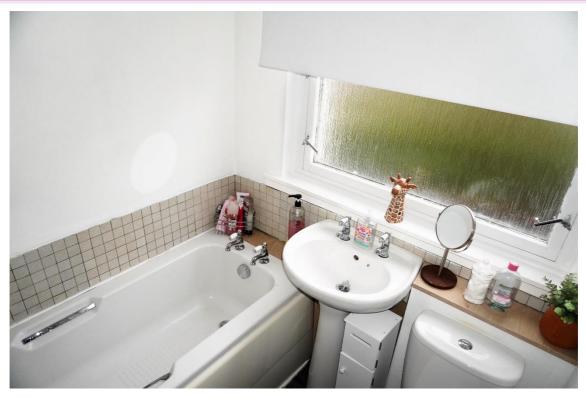

E.K. Business Park 14 Stroud Road East Kilbride G75 0YA

It comprises the entrance hallway with ample storage, bright and spacious lounge leading to sun balcony, fitted kitchen, bathroom, and 2 double bedrooms.

#### **Measurements**

Lounge 18' x 10'5" Bedroom 9'10" x 11'1"

Kitchen 8'10" x 6'6" Bathroom 6'2" x 5'6"

Bedroom 13'5" x 11'1"

E.K. Business Park 14 Stroud Road East Kilbride G75 0YA