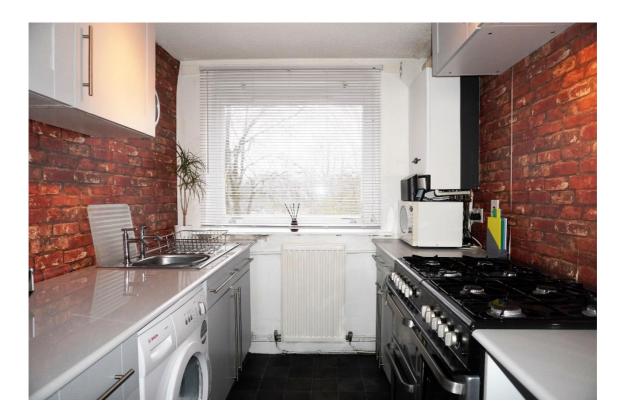

E.K. Business Park 14 Stroud Road East Kilbride G75 0YA

The modern fitted kitchen overlooks the rear of the property and has grey base and wall mounted units, and space for all freestanding appliances.