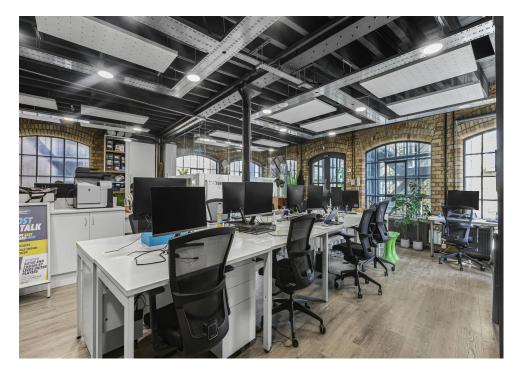

# Location

Printing House Yard is an attractive cobbled estate, popular with creatives, located in the heart of Shoreditch. The estate is surrounded by many shops, restaurants and bars including The Bike Shed Cafe, Pizza Pilgrims, Barrio East and Sticks & Sushi. Shoreditch High Street Station is a short walk from the office and Old Street Station is under a ten-minute walk, giving easy access to the Northern Line and National Rail services. The development attracts a mix of occupiers including architects, fashion designers and creative agencies.