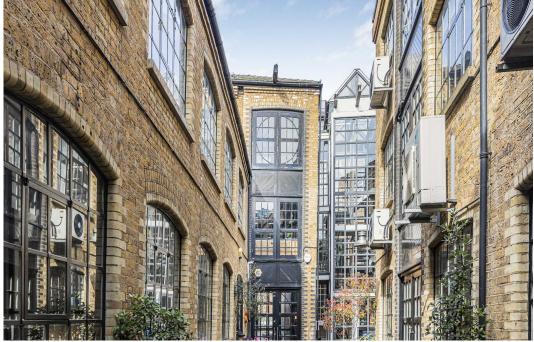

# Location

Printing House Yard is an attractive cobbled estate, popular with creatives, located in the heart of Shoreditch. The estate is surrounded by many shops, restaurants and bars including The Bike Shed Cafe, Pizza Pilgrims, Barrio East and Sticks & Sushi. Shoreditch High Street Station is a short walk from the office and Old Street Station is under a ten-minute walk, giving easy access to the Northern Line and National Rail services. The development attracts a mix of occupiers including architects, fashion designers and creative agencies.