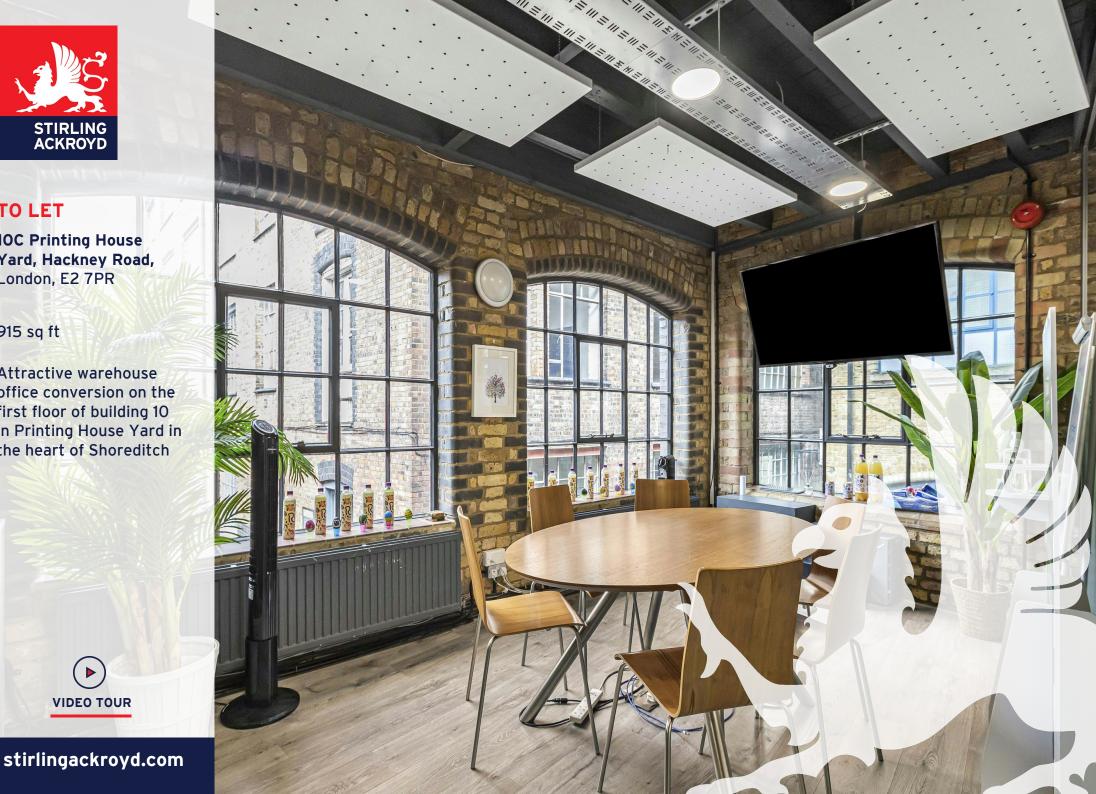

### Description

The office is located on the first floor of building 10 and provides a largely open plan working environment benefitting from many original warehouse characteristics including Crittall windows, engineered wooden flooring, exposed brickwork and suspended lighting.

The unit also offers WC and kitchenette facilities and a large glazed meeting room. The current arrangement offers sixteen desks alongside a six to eight person meeting room.

# Key points

- Total space 915 square feet
- Open plan layout
- Fantastic natural light via the character Crittall windows
- Exposed brickwork

- Engineered wooden floors
- Fully glazed meeting room
- Currently configured for sixteen desks
- Located in desirable courtyard location