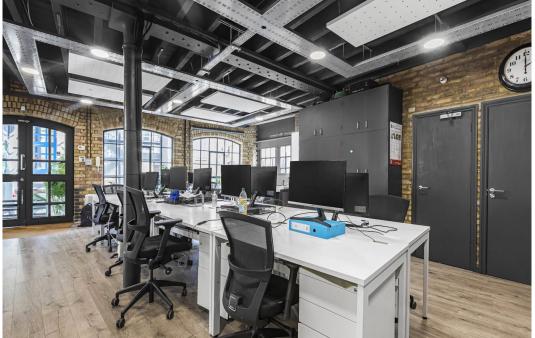

### Description

The office is located on the first floor of building 10 and provides a largely open plan working environment benefitting from many original warehouse characteristics including Crittall windows, engineered wooden flooring, exposed brickwork and suspended lighting.

The unit also offers WC and kitchenette facilities and a large glazed meeting room. The current arrangement offers sixteen desks alongside a six to eight person meeting room.

# Key points

- Total space 915 square feet
- Open plan layout
- Fantastic natural light via the character Crittall windows
- Exposed brickwork

- Engineered wooden floors
- Fully glazed meeting room
- Currently configured for sixteen desks
- Located in desirable courtyard location