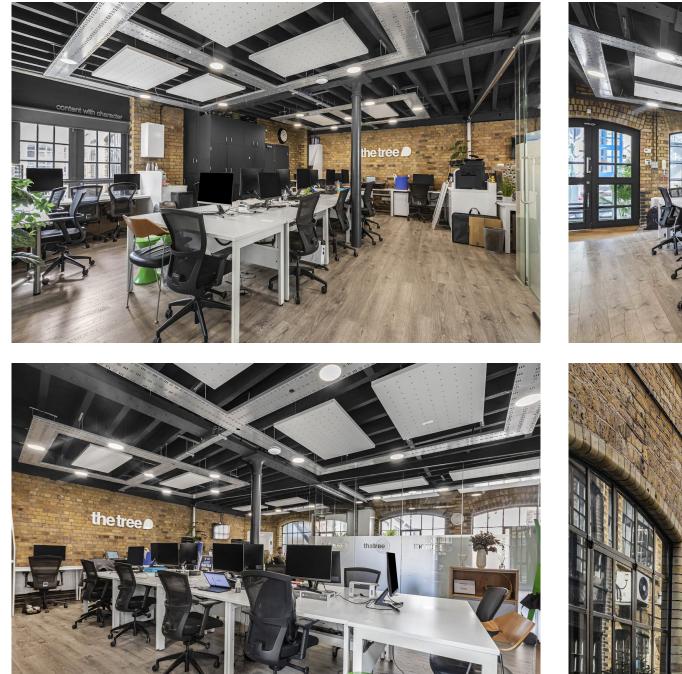

### Description

The office is located on the first floor of building 10 and provides a largely open plan working environment benefitting from many original warehouse characteristics including Crittall windows, engineered wooden flooring, exposed brickwork and suspended lighting.

The unit also offers WC and kitchenette facilities and a large glazed meeting room. The current arrangement offers sixteen desks alongside a six to eight person meeting room.

# Key points

- Total space 915 square feet
- Open plan layout
- Fantastic natural light via the character Crittall windows
- Exposed brickwork

- Engineered wooden floors
- Fully glazed meeting room
- Currently configured for sixteen desks
- Located in desirable courtyard location