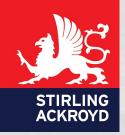

# **TO LET**

**10C Printing House** Yard, Hackney Road, London, E2 7PR

915 sq ft

Attractive warehouse office conversion on the first floor of building 10 in Printing House Yard in the heart of Shoreditch

### Description

The office is located on the first floor of building 10 and provides a largely open plan working environment benefitting from many original warehouse characteristics including Crittall windows, engineered wooden flooring, exposed brickwork and suspended lighting.

The unit also offers WC and kitchenette facilities and a large glazed meeting room. The current arrangement offers sixteen desks alongside a six to eight person meeting room.

# Key points

- Total space 915 square feet
- Open plan layout
- Fantastic natural light via the character Crittall windows
- Exposed brickwork

- Engineered wooden floors
- Fully glazed meeting room
- Currently configured for sixteen desks
- Located in desirable courtyard location