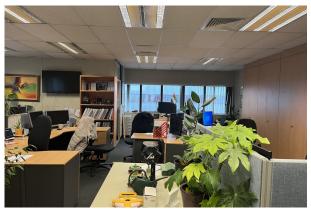

# FIRST FLOOR OFFICES

1,455 sq ft

(135.17 sq m)

- Ground Floor entrance with storage space
- Boardroom and two private offices
- Remaining area open plan
- Radiators and air conditioning
- 2 allocated parking spaces
- New ceiling with LED lights being installed

The property comprises a first floor office suite currently laid out with a boardroom and two private offices, with the remainder of the first floor as open plan office space. A tea point is available on the first floor with shared toilet facilities on the ground floor. Storage space is available on the ground floor in the entrance lobby.

The office suite benefits from carpeting, gas fired central heating, cooling from air conditioning, door entry system and 2 allocated parking spaces although road parking is also available.

The property will be available from April/May 2024 and is suitable for office / E class users.