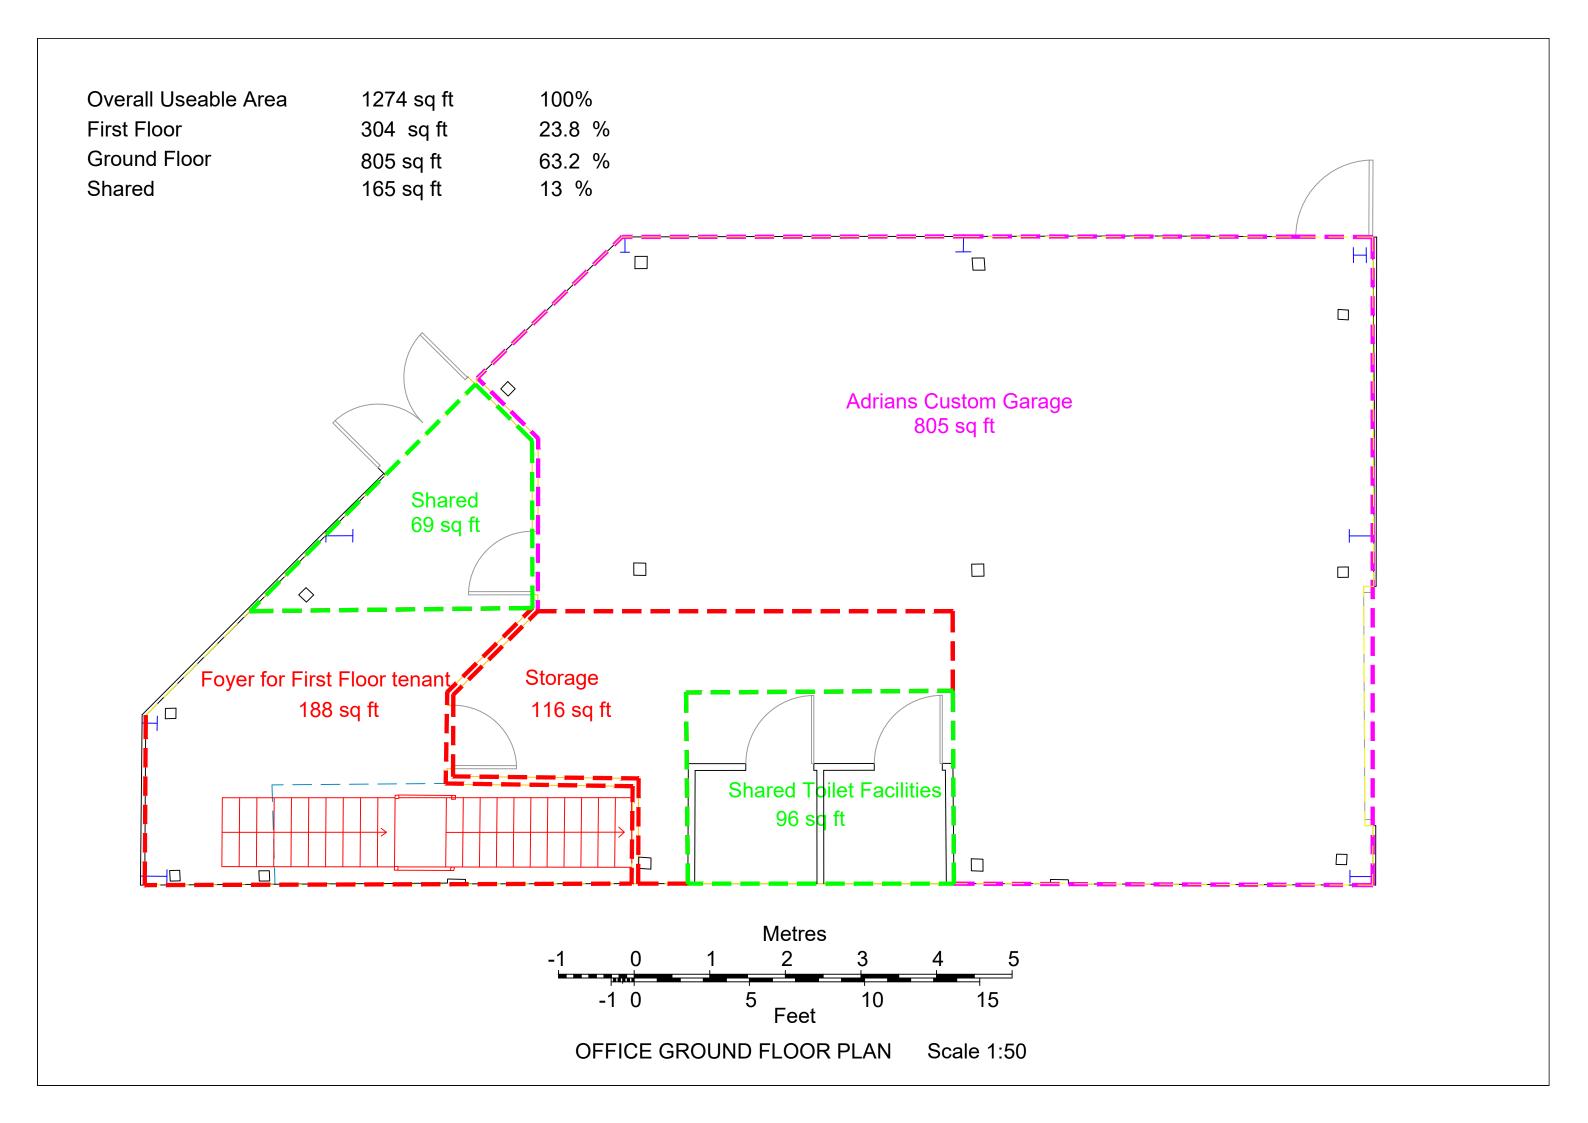

# FIRST FLOOR OFFICES

1,455 sq ft

(135.17 sq m)

- Ground Floor entrance with storage space
- Boardroom and two private offices
- Remaining area open plan
- Radiators and air conditioning
- 2 allocated parking spaces
- New ceiling with LED lights being installed

The property comprises a first floor office suite currently laid out with a boardroom and two private offices, with the remainder of the first floor as open plan office space. A tea point is available on the first floor with shared toilet facilities on the ground floor. Storage space is available on the ground floor in the entrance lobby.