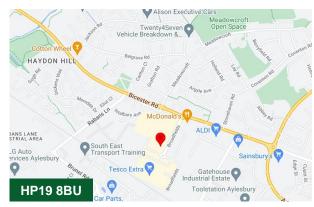

#### Location

The property is situated in a high profile location on the Broadfields Retail Park off the Bicester Road in Aylesbury, close to occupiers including TK Maxx, Halfords, Tesco, Next, National Tyres, Millennium FX etc.

Aylesbury is the County Town of Buckinghamshire, located approx. 44 miles North West of central London, 23 miles from Oxford & 15 miles south of Milton Keynes. The town is situated on the junctions of the A41, the A413 & A418 providing easy access to the M40, M1 and M25 motorways, all of which are within a 30 minute drive. The town benefits from a direct