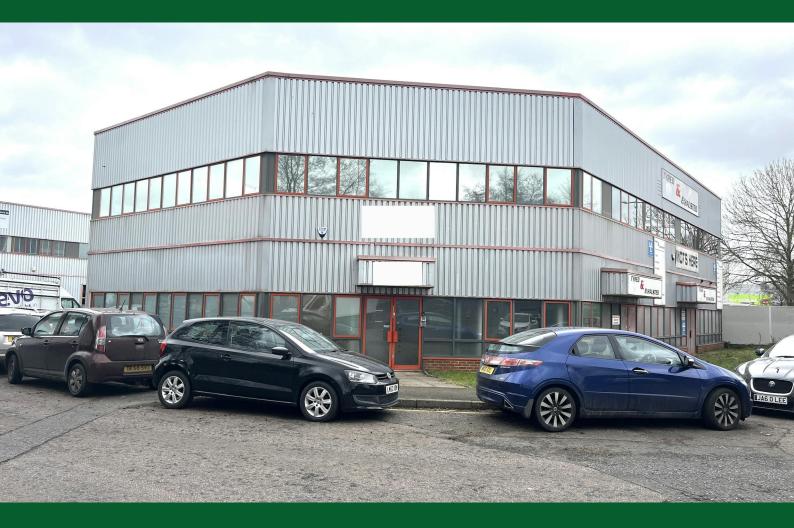

# **First Floor Offices**

1A Broadfields Court, Broadfields Retail Park, Aylesbury, HP19 8BU

# First Floor Offices, 1A Broadfields Court, Broadfields Retail Park, Aylesbury, HP19 8BU

#### Location

The property is situated in a high profile location on the Broadfields Retail Park off the Bicester Road in Aylesbury, close to occupiers including TK Maxx, Halfords, Tesco, Next, National Tyres, Millennium FX etc.