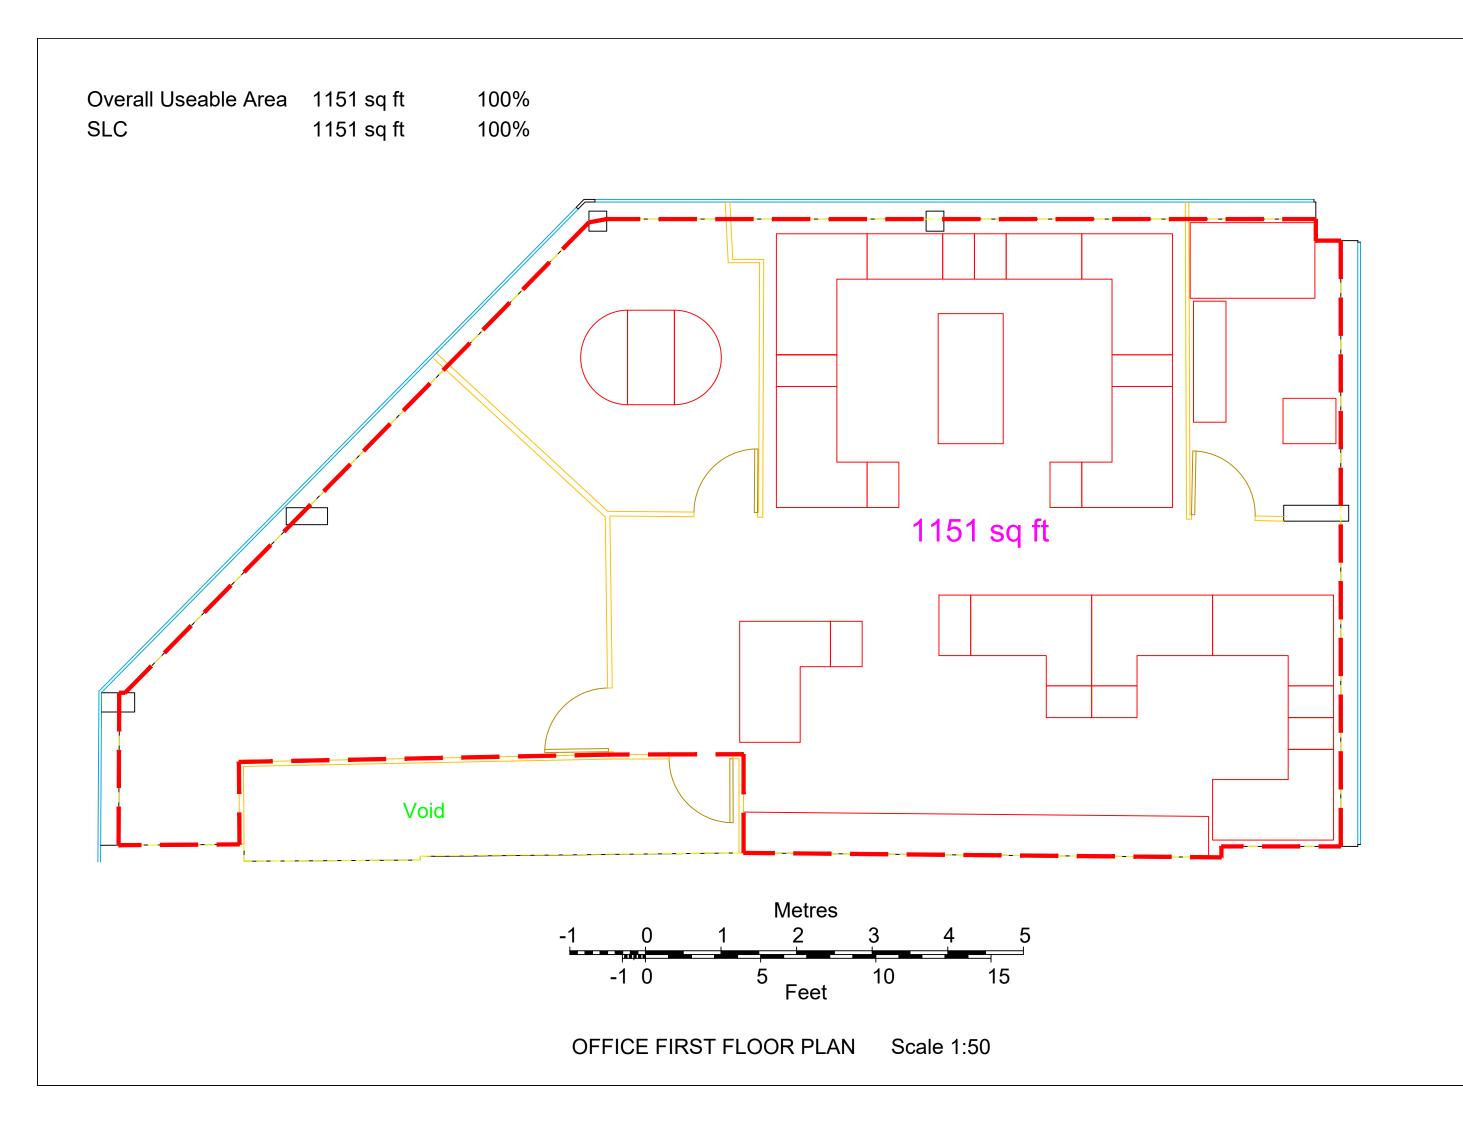

# FIRST FLOOR OFFICES

1,455 sq ft

(135.17 sq m)

- Ground Floor entrance with storage space
- Boardroom and two private offices
- Remaining area open plan
- Radiators and air conditioning
- 2 allocated parking spaces
- New ceiling with LED lights being installed

#### Summary

| •              |                                    |
|----------------|------------------------------------|
| Available Size | 1,455 sq ft                        |
| Rent           | £21,500 per annum Plus VAT         |
| Rates Payable  | £9,605.75 per annum<br>2023        |
| Rateable Value | £19,250                            |
| Service Charge | £1,500 per annum                   |
| VAT            | Applicable                         |
| Legal Fees     | Each party to bear their own costs |
| EPC Rating     | D (93)                             |

The property comprises a first floor office suite currently laid out with a boardroom and two private offices, with the remainder of the first floor as open plan office space. A tea point is available on the first floor with shared toilet facilities on the ground floor. Storage space is available on the ground floor in the entrance lobby.