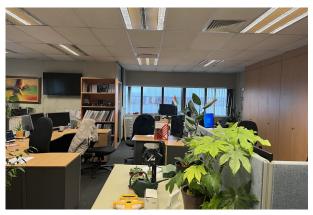

# FIRST FLOOR OFFICES

1,455 sq ft

(135.17 sq m)

- Ground Floor entrance with storage space
- Boardroom and two private offices
- Remaining area open plan
- Radiators and air conditioning
- 2 allocated parking spaces
- New ceiling with LED lights being installed

#### Description

The property comprises a first floor office suite currently laid out with a boardroom and two private offices, with the remainder of the first floor as open plan office space. A tea point is available on the first floor with shared toilet facilities on the ground floor. Storage space is available on the ground floor in the entrance lobby.