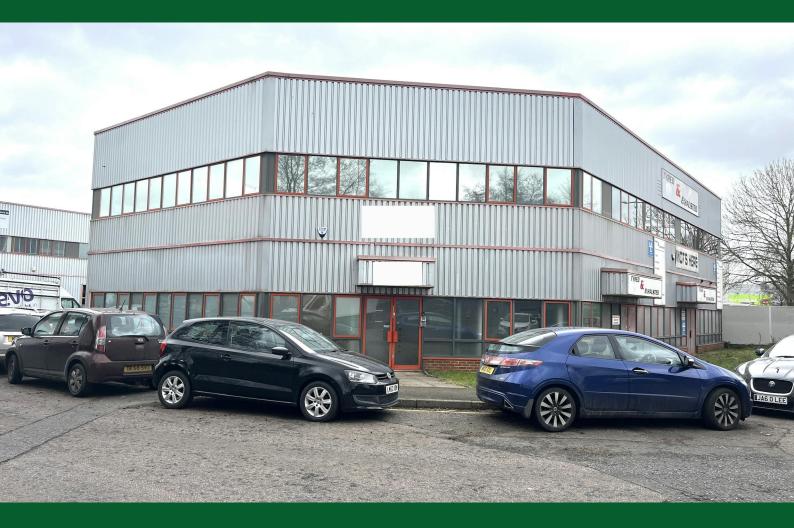

### **First Floor Offices**

1A Broadfields Court, Broadfields Retail Park, Aylesbury, HP19 8BU

#### First Floor Offices, 1A Broadfields Court, Broadfields Retail Park, Aylesbury, HP19 8BU

#### Location

The property is situated in a high profile location on the Broadfields Retail Park off the Bicester Road in Aylesbury, close to occupiers including TK Maxx, Halfords, Tesco, Next, National Tyres, Millennium FX etc.