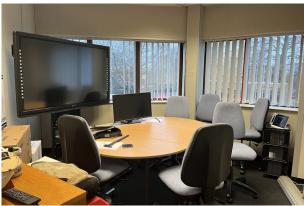

# FIRST FLOOR OFFICES

1,455 sq ft

(135.17 sq m)

- Ground Floor entrance with storage space
- Boardroom and two private offices
- Remaining area open plan
- Radiators and air conditioning
- 2 allocated parking spaces
- New ceiling with LED lights being installed

#### Description

The property comprises a first floor office suite currently laid out with a boardroom and two private offices, with the remainder of the first floor as open plan office space. A tea point is available on the first floor with shared toilet facilities on the ground floor. Storage space is available on the ground floor in the entrance lobby.