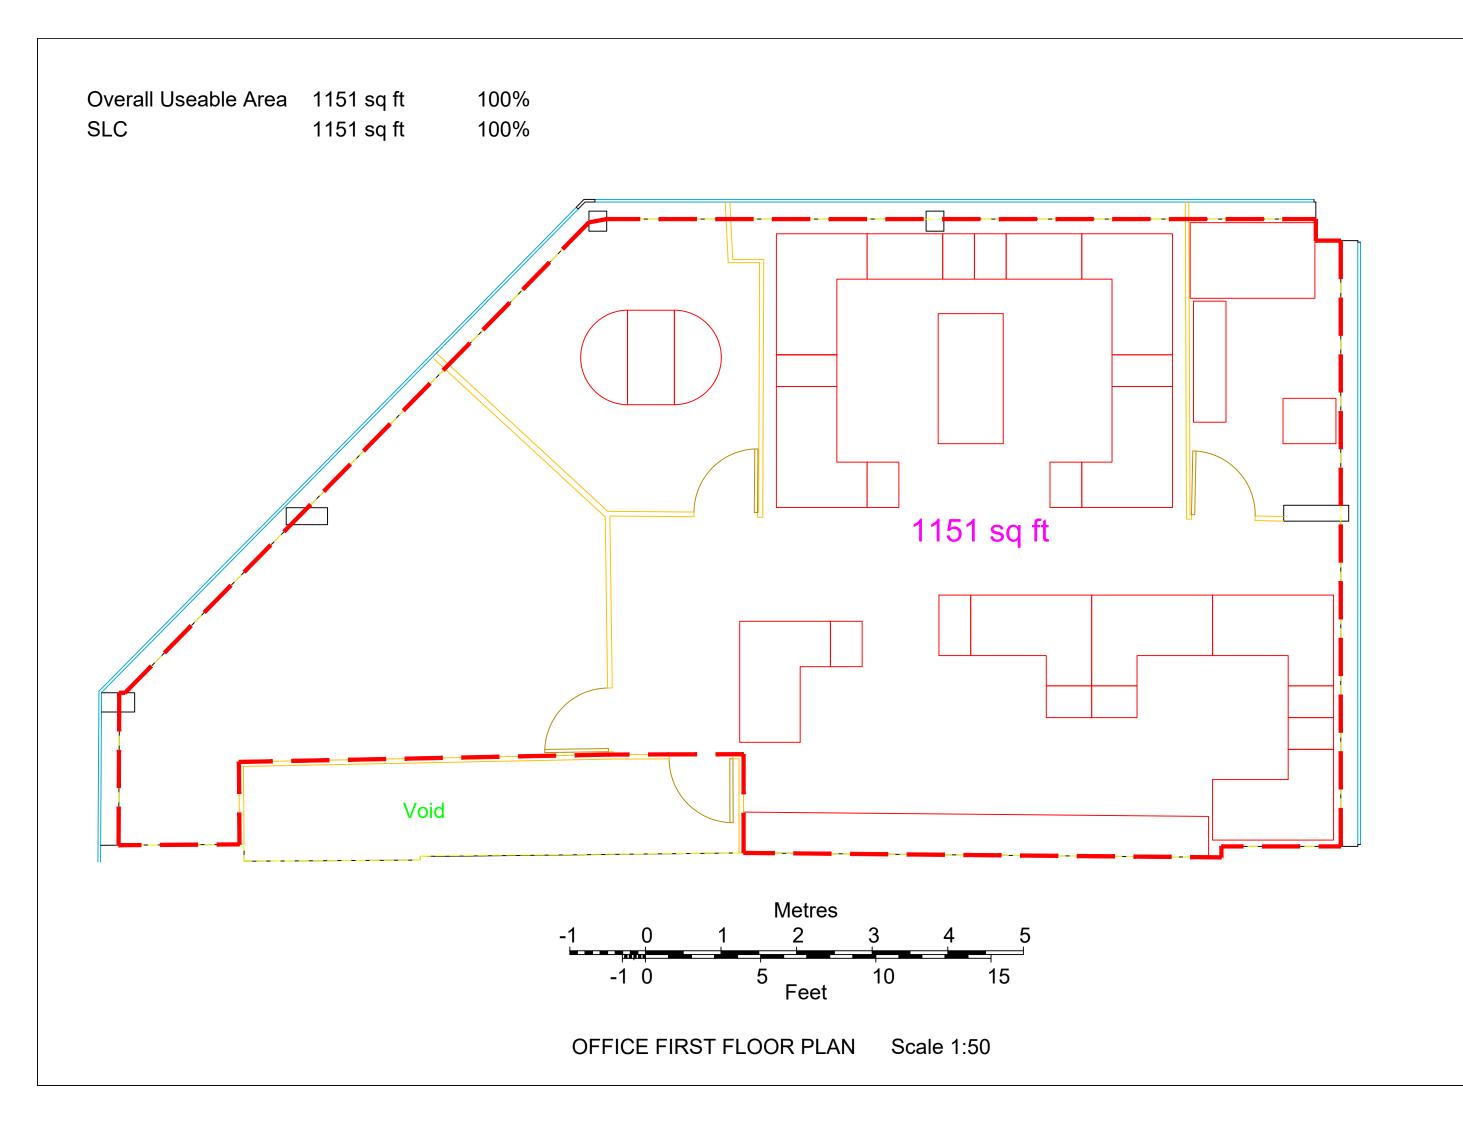

# FIRST FLOOR OFFICES

1,455 sq ft

(135.17 sq m)

- Ground Floor entrance with storage space
- Boardroom and two private offices
- Remaining area open plan
- Radiators and air conditioning
- 2 allocated parking spaces
- New ceiling with LED lights being installed

#### Description

The property comprises a first floor office suite currently laid out with a boardroom and two private offices, with the remainder of the first floor as open plan office space. A tea point is available on the first floor with shared toilet facilities on the ground floor. Storage space is available on the ground floor in the entrance lobby.

The office suite benefits from carpeting, gas fired central heating, cooling from air conditioning, door entry system and 2 allocated parking spaces although road parking is also available.

The property will be available from April/May 2024 and is suitable for office / E class users.