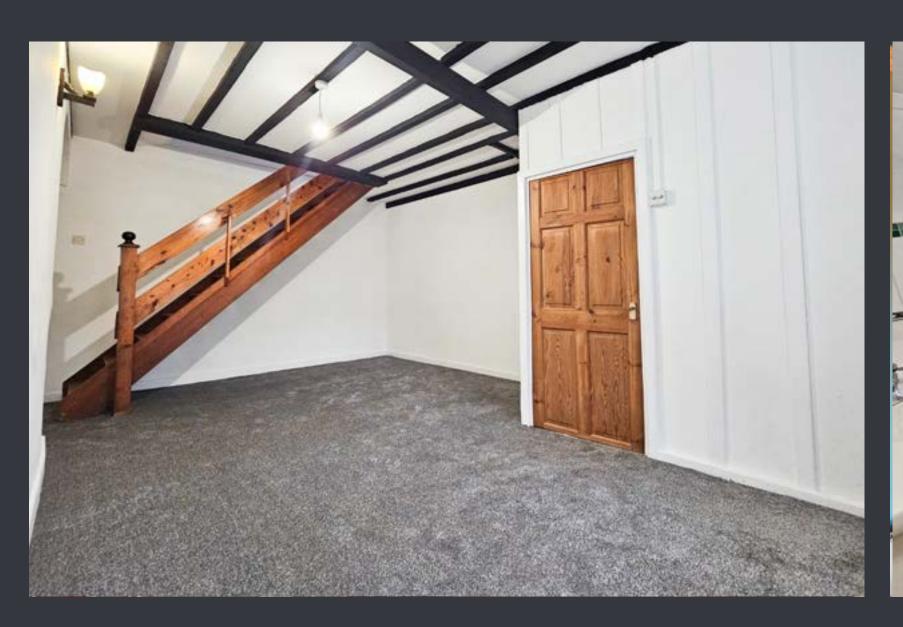

## **LOUNGE (5.58m x 4.17m)**

The lounge welcomes with newly laid carpet flooring, complemented by a wall-mounted radiator, while original ceiling beams add character and equipped with various powerpoints, it features a double glazed sash window offering views of the front garden, with stairs leading to the upper level.

## **STAIRS LEADING TO;**