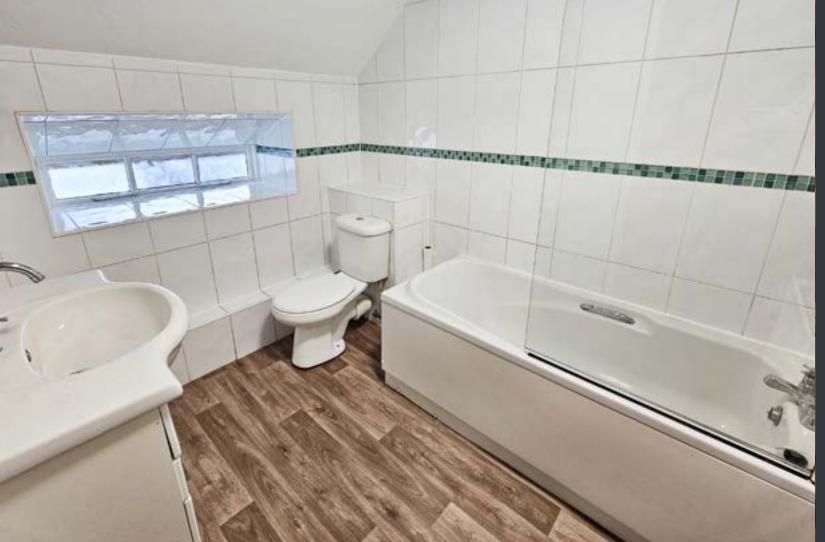

## **BATHROOM**

The bathroom, with vinyl flooring and accented by white and green mosaic tiling, boasts a wall-mounted radiator and retains original wooden beams overhead. It features a white bath with an overhead electric shower, complemented by a glass shower screen, a low flush w.c, and a white hand wash basin with a vanity unit beneath. Single glazed opaque window overlooking the rear elevation.