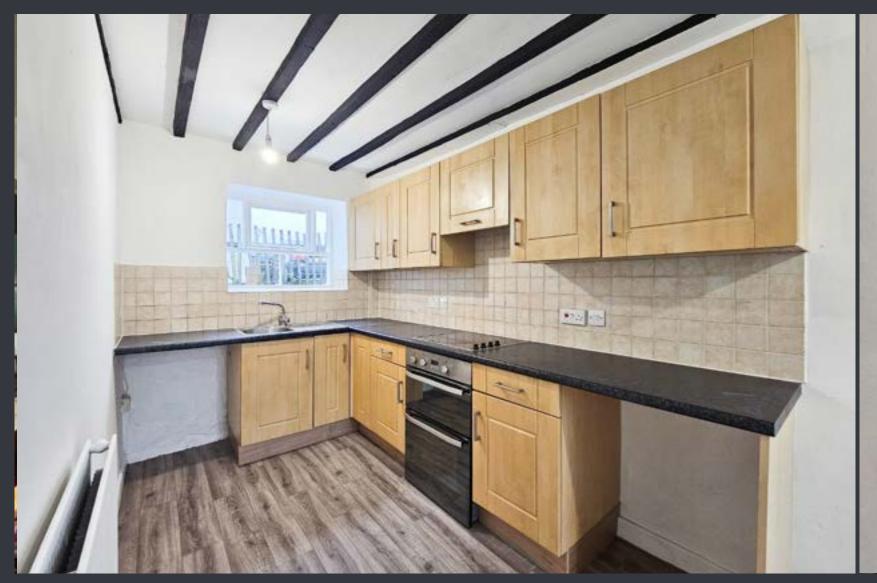

## **KITCHEN (5.57m x 2.09m)**

The kitchen boasts vinyl flooring and light wooden-coloured base and eye-level units, accented by beige-coloured tiles equipped with a stainless steel sink featuring a mixer tap, a built-in double oven, and a 4-ring electric Hotpoint hob. Additionally, it accommodates the Worcester boiler and wall-mounted thermostat and a wall mounted radiator. A double glazed white sash window illuminates the front, while a smaller single glazed window at the rear provides additional natural light.