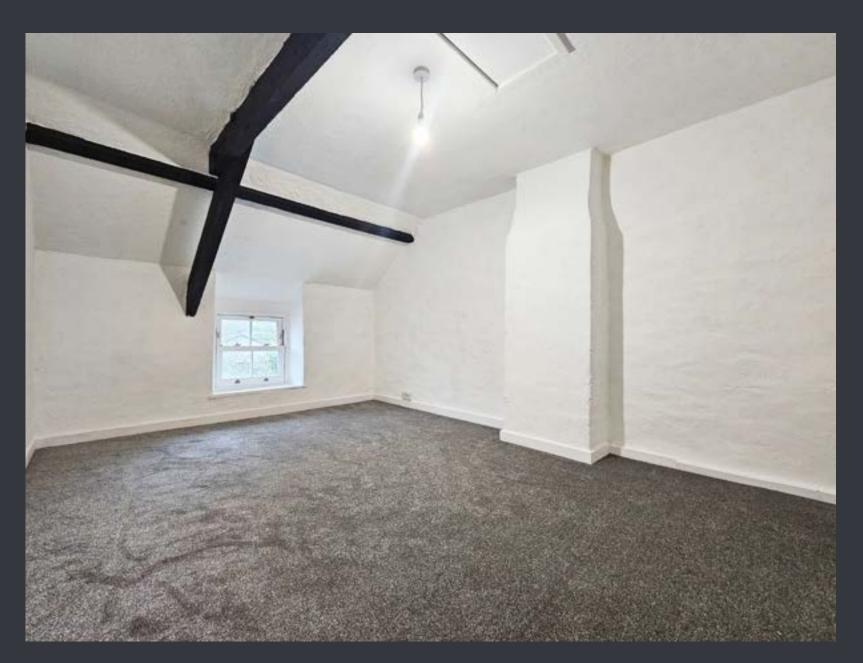

### MASTER BEDROOM (4.83m x 3.16m)

The master bedroom offers a cozy retreat with carpet to floor, a wall-mounted radiator and original ceiling beams adding character. This bedroom also provides access to the loft space for additional storage options. Further enhancing its practicality, the room includes a convenient built-in storage cupboard with slatted shelving. A double glazed sash window offers views of the front of the property and beyond.

### **BEDROOM TWO (3.10m x 3.24m)**

The second bedroom of this cosy cottage with carpet flooring, original wooden beams and a wall-mounted radiator providing warmth, all while basking in natural light through the double glazed sash window overlooking the front elevation.