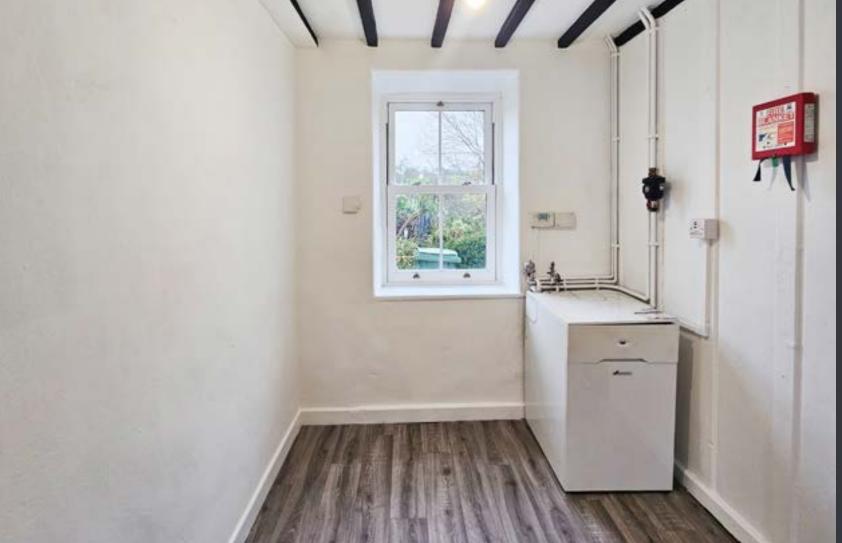

## **KITCHEN (5.57m x 2.09m)**

The kitchen boasts vinyl flooring and light wooden-coloured base and eye-level units, accented by beige-coloured tiles equipped with a stainless steel sink featuring a mixer tap, a built-in double oven, and a 4-ring electric Hotpoint hob. Additionally, it accommodates the Worcester boiler and wall-mounted thermostat and a wall mounted radiator. A double glazed white sash window illuminates the front, while a smaller single glazed window at the rear provides additional natural light.