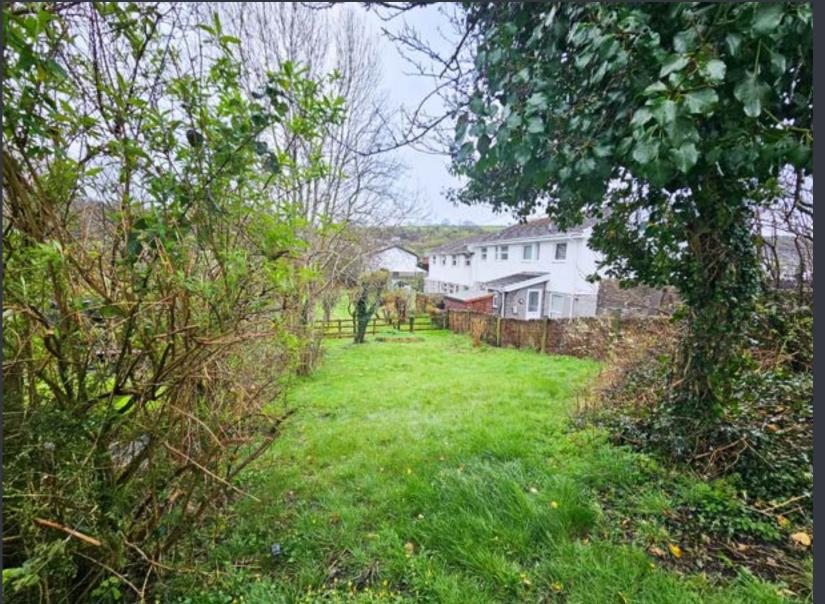

#### SIDE GARDEN

The small side garden, enclosed by a stone wall, offers a secluded retreat and conveniently accommodates the oil tank, combining practicality with tranquility in this charming countryside setting.

#### FRONT GARDEN

The front garden with a grass lawn, interspersed with mature shrubs and trees, all framed by wooden fencing, creates a serene and inviting outdoor space.