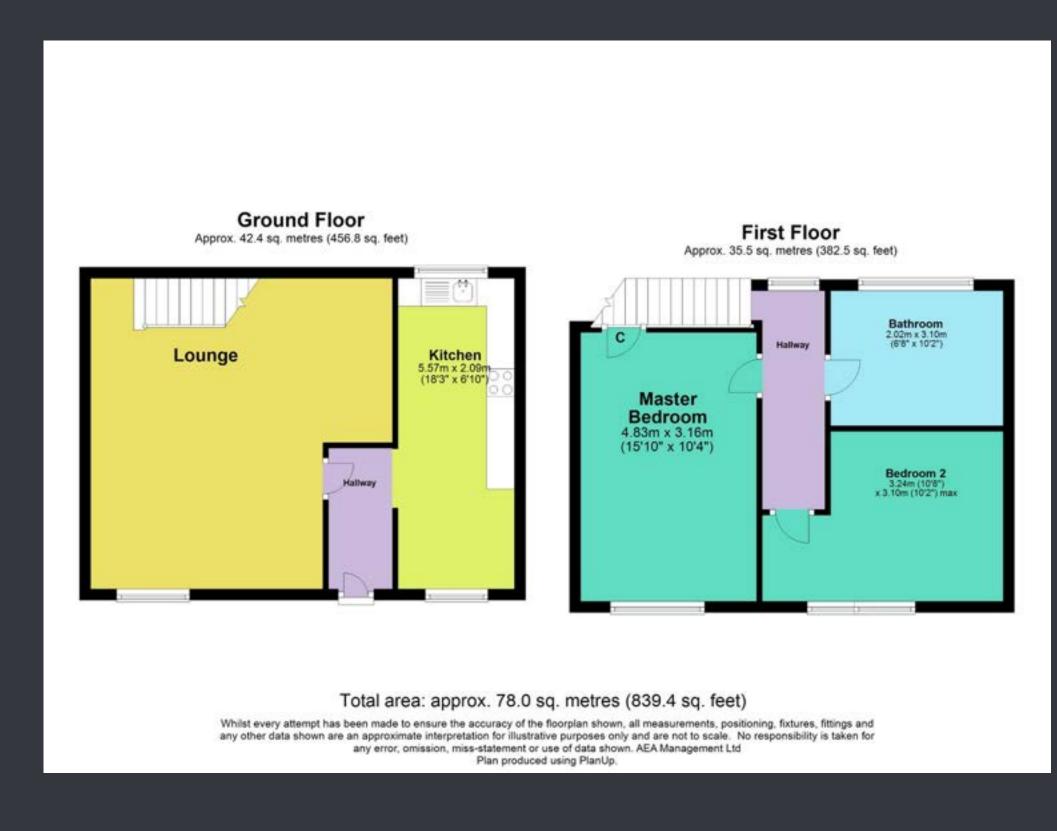

### **PROPERTY COMPRISES**

Unless expressly stated, all rooms have a range of power points, double glazed windows and radiators. The property is heated via oil heating. Property is council tax band C.

## **HALLWAY (2.53m x 1.15m)**

The hallway with carpeted flooring and retaining its original beams adorning the ceiling, exuding rustic charm, while conveniently housing the fuse box and electric meter doors lead to various rooms;

## **KITCHEN (5.57m x 2.09m)**

The kitchen boasts vinyl flooring and light wooden-coloured base and eye-level units, accented by beige-coloured tiles equipped with a stainless steel sink featuring a mixer tap, a built-in double oven, and a 4-ring electric Hotpoint hob. Additionally, it accommodates the Worcester boiler and wall-mounted thermostat and a wall mounted radiator. A double glazed white sash window illuminates the front, while a smaller single glazed window at the rear provides additional natural light.

## **LOUNGE (5.58m x 4.17m)**

The lounge welcomes with newly laid carpet flooring, complemented by a wall-mounted radiator, while original ceiling beams add character and equipped with various powerpoints, it features a double glazed sash window offering views of the front garden, with stairs leading to the upper level.

### FIRST FLOOR HALLWAY

At the top of the stairs, the first-floor hallway features carpet to floor, a wall-mounted radiator and a single glazed window overlooking the rear elevation, with doors leading;

## **BATHROOM**

The bathroom, with vinyl flooring and accented by white and green mosaic tiling, boasts a wall-mounted radiator and retains original wooden beams overhead. It features a white bath with an overhead electric shower, complemented by a glass shower screen, a low flush w.c, and a white hand wash basin with a vanity unit beneath. Single glazed opaque window overlooking the rear elevation.

### MASTER BEDROOM (4.83m x 3.16m)

The master bedroom offers a cozy retreat with carpet to floor, a wall-mounted radiator and original ceiling beams adding character. This bedroom also provides access to the loft space for additional storage options. Further enhancing its practicality, the room includes a convenient built-in storage cupboard with slatted shelving. A double glazed sash window offers views of the front of the property and beyond.

### **BEDROOM TWO (3.10m x 3.24m)**

The second bedroom of this cosy cottage with carpet flooring, original wooden beams and a wall-mounted radiator providing warmth, all while basking in natural light through the double glazed sash window overlooking the front elevation.