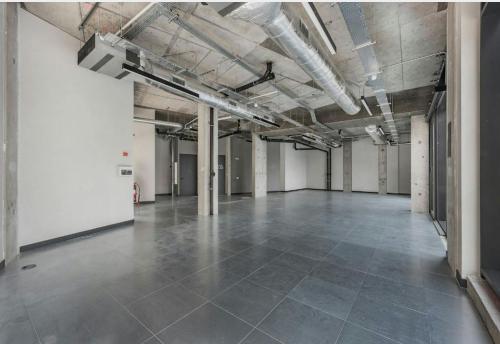

## CAT A Fitted Commercial Space In The Creative Heart Of Hackney Wick

- Prominent retail frontage
- Excellent natural light
- Exposed concrete finishes
- Air conditioning
- High speed internet
- Suitable for a range of potential uses

#### Description

Commercial space in the creative heart of hackney wick with fully fitted turn key unit. The interiors have exceptional natural light with floor to ceiling windows, contemporary suspended lighting, exposed concrete and raised floor finishes. Additionally, there is great high speed internet (Hyperoptic with 1GB upload/download) and electrical distribution via floor boxes.

### Configuration

Fitted. CAT A