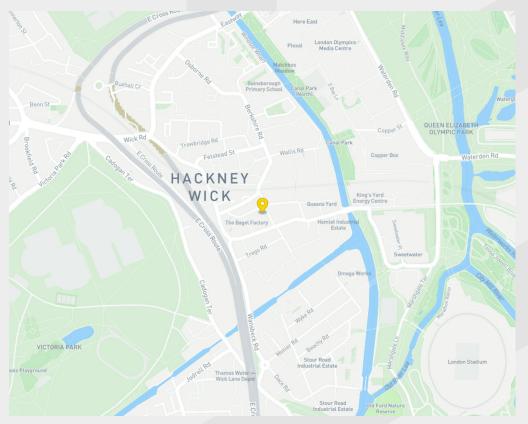

# The Old Smoke House, Unit E, 52-54 White Post Lane, Hackney Wick, London, E9 55Z

#### Location

Located within close proximity to the widely popular Hackney Wick area. The property is within walking distance of Hackney Wick Station (overground) and the neighbouring Victoria and Queen Elizabeth parks. The area is experiencing tremendous growth and benefits from a high level of new occupiers with the unit being an excellent option for commercial occupiers.