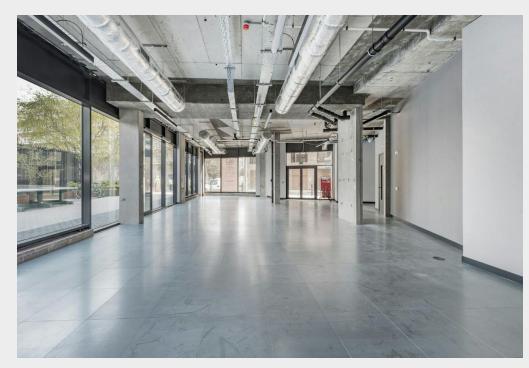

## CAT A Fitted Commercial Space In The Creative Heart Of Hackney Wick

- Prominent retail frontage
- Excellent natural light
- Exposed concrete finishes
- Air conditioning
- High speed internet
- Suitable for a range of potential uses

#### Description

Commercial space in the creative heart of hackney wick with fully fitted turn key unit. The interiors have exceptional natural light with floor to ceiling windows, contemporary suspended lighting, exposed concrete and raised floor finishes. Additionally, there is great high speed internet (Hyperoptic with 1GB upload/download) and electrical distribution via floor boxes.