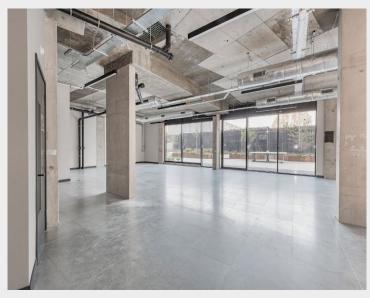

## CAT A Fitted Commercial Space In The Creative Heart Of Hackney Wick

- Prominent retail frontage
- Excellent natural light
- Exposed concrete finishes
- Air conditioning
- High speed internet
- Suitable for a range of potential uses

#### Description

Commercial space in the creative heart of hackney wick with fully fitted turn key unit. The interiors have exceptional natural light with floor to ceiling windows, contemporary suspended lighting, exposed concrete and raised floor finishes. Additionally, there is great high speed internet (Hyperoptic with 1GB upload/download) and electrical distribution via floor boxes.