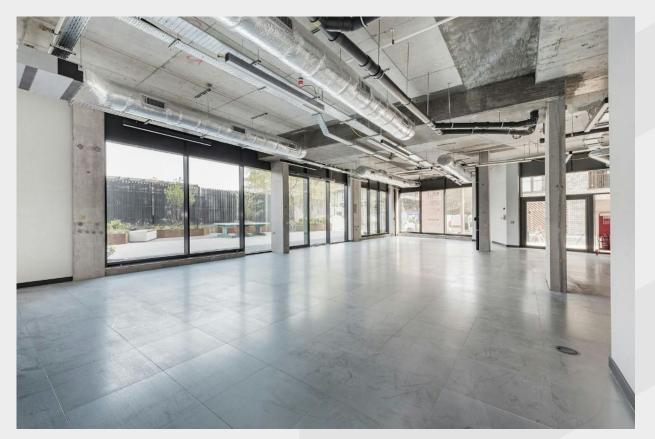

## CAT A Fitted Commercial Space In The Creative Heart Of Hackney Wick

- Prominent retail frontage
- Excellent natural light
- Exposed concrete finishes
- Air conditioning
- High speed internet
- Suitable for a range of potential uses

#### Description

Commercial space in the creative heart of hackney wick with fully fitted turn key unit. The interiors have exceptional natural light with floor to ceiling windows, contemporary suspended lighting, exposed concrete and raised floor finishes. Additionally, there is great high speed internet (Hyperoptic with 1GB upload/download) and electrical distribution via floor boxes.