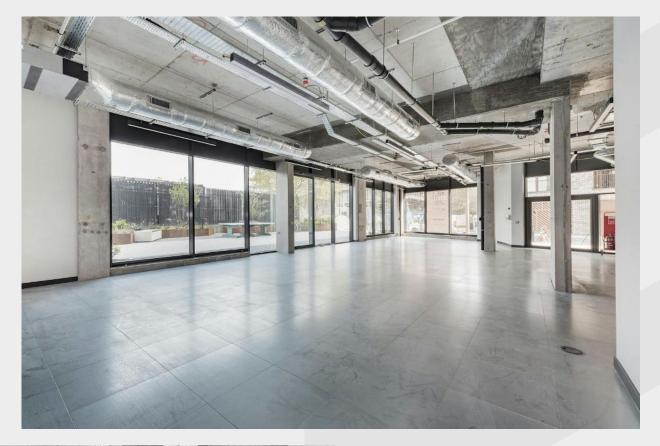

# CAT A Fitted Commercial Space In The Creative Heart Of Hackney Wick

- Prominent retail frontage
- Excellent natural light
- Exposed concrete finishes
- Air conditioning
- High speed internet
- Suitable for a range of potential uses

# **Description**

Commercial space in the creative heart of hackney wick with fully fitted turn key unit. The interiors have exceptional natural light with floor to ceiling windows, contemporary suspended lighting, exposed concrete and raised floor finishes. Additionally, there is great high speed internet (Hyperoptic with 1GB upload/download) and electrical distribution via floor boxes.