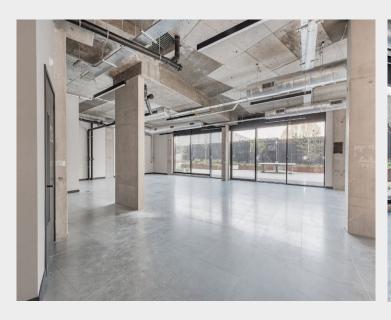

# CAT A Fitted Commercial Space In The Creative Heart Of Hackney Wick

- Prominent retail frontage
- Excellent natural light
- Exposed concrete finishes
- Air conditioning
- High speed internet
- Suitable for a range of potential uses

# **Description**

Commercial space in the creative heart of hackney wick with fully fitted turn key unit. The interiors have exceptional natural light with floor to ceiling windows, contemporary suspended lighting, exposed concrete and raised floor finishes. Additionally, there is great high speed internet (Hyperoptic with 1GB upload/download) and electrical distribution via floor boxes.