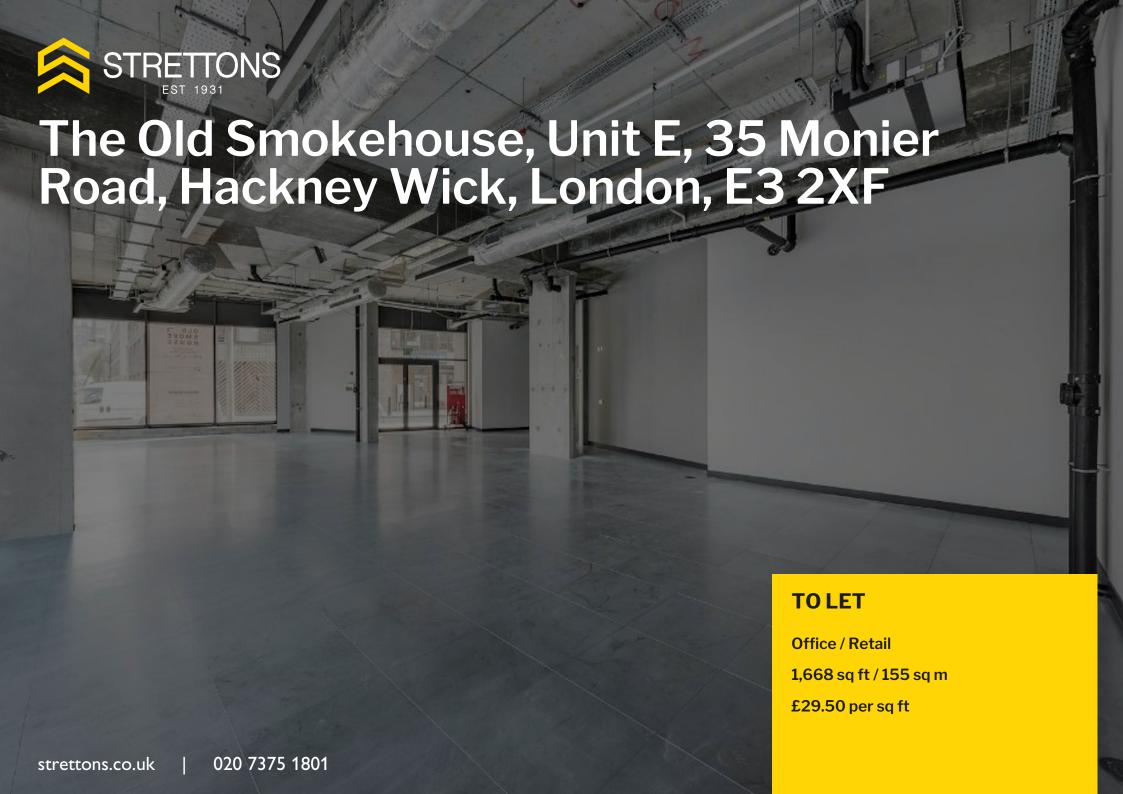

# CAT A Fitted Commercial Space In The Creative Heart Of Hackney Wick

- Prominent retail frontage
- Excellent natural light
- Exposed concrete finishes
- Air conditioning
- High speed internet
- Suitable for a range of potential uses

# **Description**

Commercial space in the creative heart of hackney wick with fully fitted turn key unit. The interiors have exceptional natural light with floor to ceiling windows, contemporary suspended lighting, exposed concrete and raised floor finishes. Additionally, there is great high speed internet (Hyperoptic with 1GB upload/download) and electrical distribution via floor boxes.