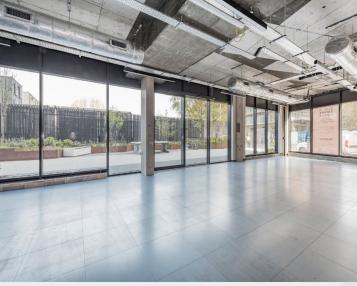

# CAT A Fitted Commercial Space In The Creative Heart Of Hackney Wick

- Prominent retail frontage
- Excellent natural light
- Exposed concrete finishes
- Air conditioning
- High speed internet
- Suitable for a range of potential uses

# **Description**

Commercial space in the creative heart of hackney wick with fully fitted turn key unit. The interiors have exceptional natural light with floor to ceiling windows, contemporary suspended lighting, exposed concrete and raised floor finishes. Additionally, there is great high speed internet (Hyperoptic with 1GB upload/download) and electrical distribution via floor boxes.