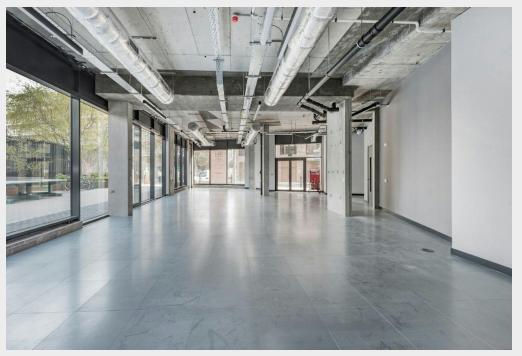

# **Description**

Commercial space in the creative heart of hackney wick with fully fitted turn key unit. The interiors have exceptional natural light with floor to ceiling windows, contemporary suspended lighting, exposed concrete and raised floor finishes. Additionally, there is great high speed internet (Hyperoptic with 1GB upload/download) and electrical distribution via floor boxes.