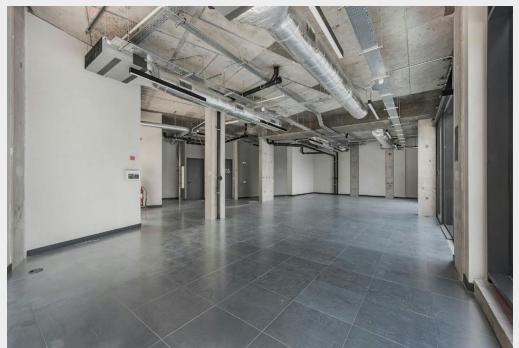

# **Description**

Commercial space in the creative heart of hackney wick with fully fitted turn key unit. The interiors have exceptional natural light with floor to ceiling windows, contemporary suspended lighting, exposed concrete and raised floor finishes. Additionally, there is great high speed internet (Hyperoptic with 1GB upload/download) and electrical distribution via floor boxes.