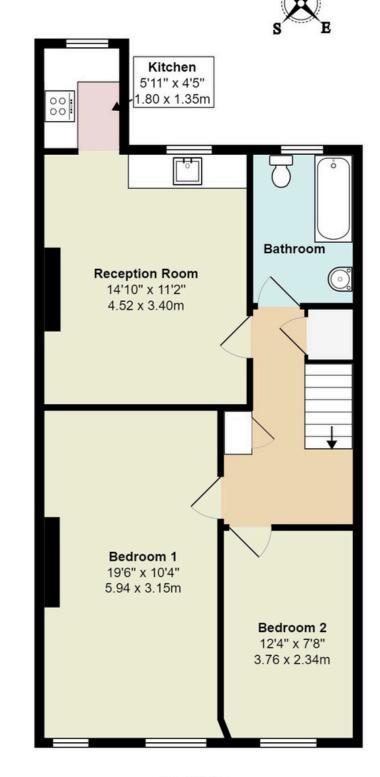

## Watford Way NW4

Total Area: 710 ft2 ... 66.0 m2

Lettings

First Floor

Residential Sales

Full Management

Registered Office Unit 8, Alpha Business Park, Travellers Close, Welham Green AL9 7NT Registered in England No. 3663497 Vat No. 701775936

## Watford Way, Hendon, London, NW4

Guide Price: £275,000

Great First time buy or investment opportunity, SOLD WITH NEW EXTENDED LEASE

This two-bedroom first-floor flat is situated in the vibrant area of Hendon, close to the popular neighbourhood of Colindale. The property boasts an open-plan kitchen/lounge/diner, two double bedrooms, a bathroom, and a good-sized hallway. It also benefits from access to the loft space, providing additional storage space, and a private entrance to the rear of the property.

Tenure: Leasehold Service Charge: Ad-hoc

Lease Length: The lease will be extended to 99 years upon completion.

Ground Rent: £75 pa

Tenure

Freehold

710 sqft / 66 m2

2 Bedroom

1 Bathroom