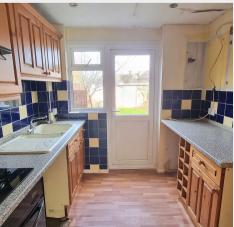

### **VACANT POSSESSION / NO CHAIN**

The accommodation comprises:

- Entrance Canopy with front door into the **Entrance Hall** with stairs to first floor
- An open plan <u>Sitting / Dining Room</u> with understairs storage cupboard (housing gas & electric meters + fuse board)
- An adjoining brick / uPVC <u>Conservatory</u> with windows and door to garden
- <u>Kitchen</u> with some fitted units at eye and base level, space for domestic appliances
- First Floor landing with hatch to loft space
- 3 Bedrooms (2 Doubles + 1 Single)
- Adapted <u>Family Shower / Wet Room</u> fitted with a white suite, low level WC, wash basin, shower area, heated towel rail and opaque rear window
- An area of lawned Front Garden
- Side access around to the <u>East Facing Rear</u>
  <u>Garden</u> (35' x 19') laid to patio, lawn with timber fencing
- Gas fired central heating to radiators plus uPVC double glazed windows
- Convenient walking distance to the picturesque High Street, highly regarded Schooling, village Common, Pond and mainline Railway Station