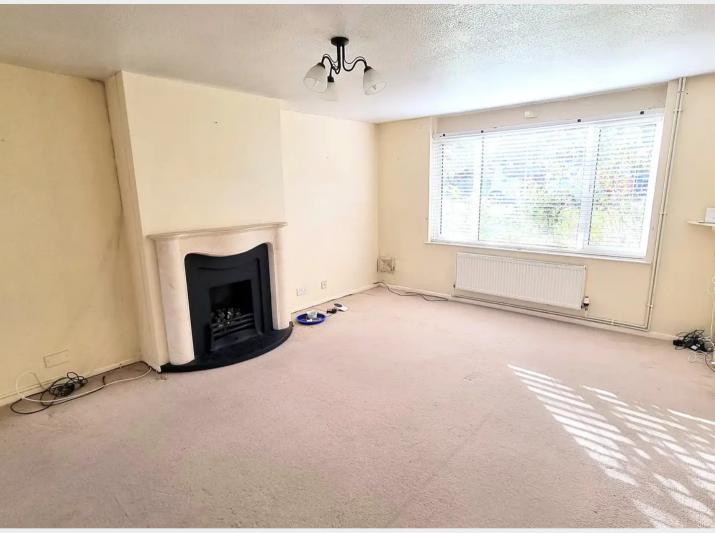

### **VACANT POSSESSION / NO CHAIN**

The accommodation comprises:

- Entrance Canopy with front door into the **Entrance Hall** with stairs to first floor
- An open plan <u>Sitting / Dining Room</u> with understairs storage cupboard (housing gas & electric meters + fuse board)
- An adjoining brick / uPVC <u>Conservatory</u> with windows and door to garden
- <u>Kitchen</u> with some fitted units at eye and base level, space for domestic appliances
- First Floor landing with hatch to loft space
- 3 Bedrooms (2 Doubles + 1 Single)
- Adapted <u>Family Shower / Wet Room</u> fitted with a white suite, low level WC, wash basin, shower area, heated towel rail and opaque rear window
- An area of lawned Front Garden
- Side access around to the <u>East Facing Rear</u>
  <u>Garden</u> (35' x 19') laid to patio, lawn with timber fencing
- Gas fired central heating to radiators plus uPVC double glazed windows
- Convenient walking distance to the picturesque High Street, highly regarded Schooling, village Common, Pond and mainline Railway Station