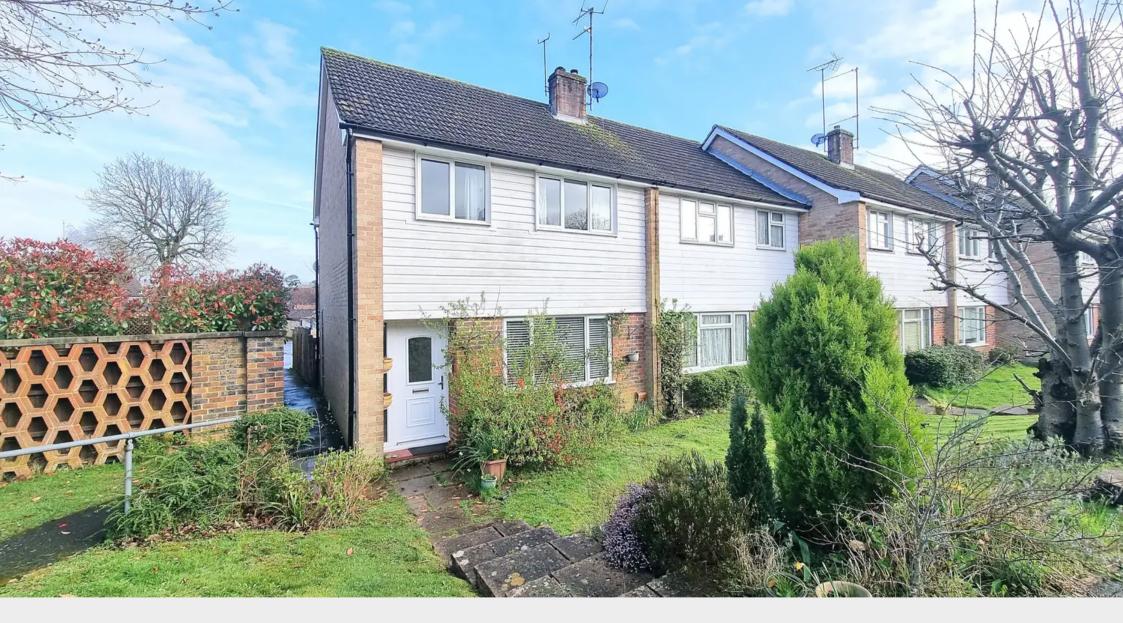

21 Brookway, Lindfield, West Sussex, RH16 2BW

Mansell McTaggart Lindfield

Guide Price £420,000 Freehold

# 21 Brookway, Lindfield, West Sussex, RH16 2BW

### **VACANT POSSESSION / NO CHAIN**

The accommodation comprises:

- Entrance Canopy with front door into the **Entrance Hall** with stairs to first floor
- An open plan <u>Sitting / Dining Room</u> with understairs storage cupboard (housing gas & electric meters + fuse board)
- An adjoining brick / uPVC <u>Conservatory</u> with windows and door to garden
- <u>Kitchen</u> with some fitted units at eye and base level, space for domestic appliances
- First Floor landing with hatch to loft space
- 3 Bedrooms (2 Doubles + 1 Single)
- Adapted <u>Family Shower / Wet Room</u> fitted with a white suite, low level WC, wash basin, shower area, heated towel rail and opaque rear window
- An area of lawned Front Garden
- Side access around to the <u>East Facing Rear</u>
  <u>Garden</u> (35' x 19') laid to patio, lawn with timber fencing
- Gas fired central heating to radiators plus uPVC double glazed windows
- Convenient walking distance to the picturesque High Street, highly regarded Schooling, village Common, Pond and mainline Railway Station