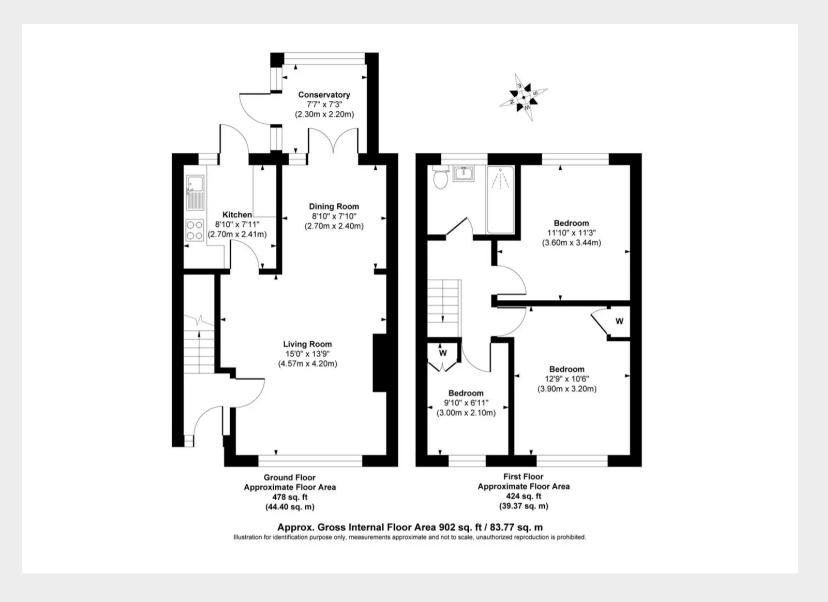

### **VACANT POSSESSION / NO CHAIN**

The accommodation comprises:

- Entrance Canopy with front door into the **Entrance Hall** with stairs to first floor
- An open plan <u>Sitting / Dining Room</u> with understairs storage cupboard (housing gas & electric meters + fuse board)
- An adjoining brick / uPVC <u>Conservatory</u> with windows and door to garden
- <u>Kitchen</u> with some fitted units at eye and base level, space for domestic appliances
- First Floor landing with hatch to loft space
- 3 Bedrooms (2 Doubles + 1 Single)
- Adapted <u>Family Shower / Wet Room</u> fitted with a white suite, low level WC, wash basin, shower area, heated towel rail and opaque rear window
- An area of lawned Front Garden
- Side access around to the <u>East Facing Rear</u>
  <u>Garden</u> (35' x 19') laid to patio, lawn with timber fencing
- Gas fired central heating to radiators plus uPVC double glazed windows
- Convenient walking distance to the picturesque High Street, highly regarded Schooling, village Common, Pond and mainline Railway Station