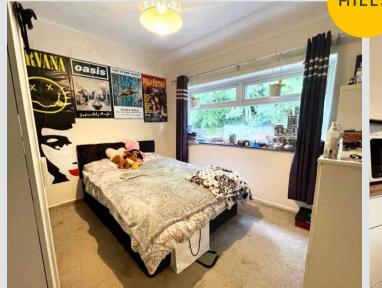

### Bedroom 1

11' 10" x 10' 10" (3.60m x 3.30m)

### Bedroom 2

10' 10" x 9' 6" (3.30m x 2.90m)

### Bedroom 3

6' 11" x 6' 11" (2.10m x 2.10m)