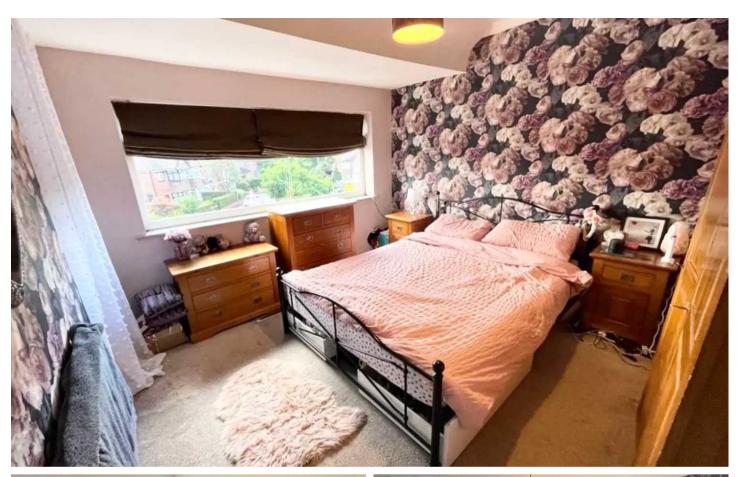

### Bedroom 1

11' 10" x 10' 10" (3.60m x 3.30m)

### Bedroom 2

10' 10" x 9' 6" (3.30m x 2.90m)

### Bedroom 3

6' 11" x 6' 11" (2.10m x 2.10m)