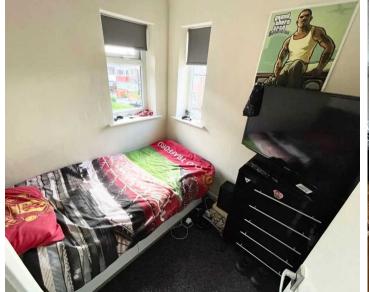

### Bedroom 1

11' 10" x 10' 10" (3.60m x 3.30m)

### Bedroom 2

10' 10" x 9' 6" (3.30m x 2.90m)

### Bedroom 3

6' 11" x 6' 11" (2.10m x 2.10m)