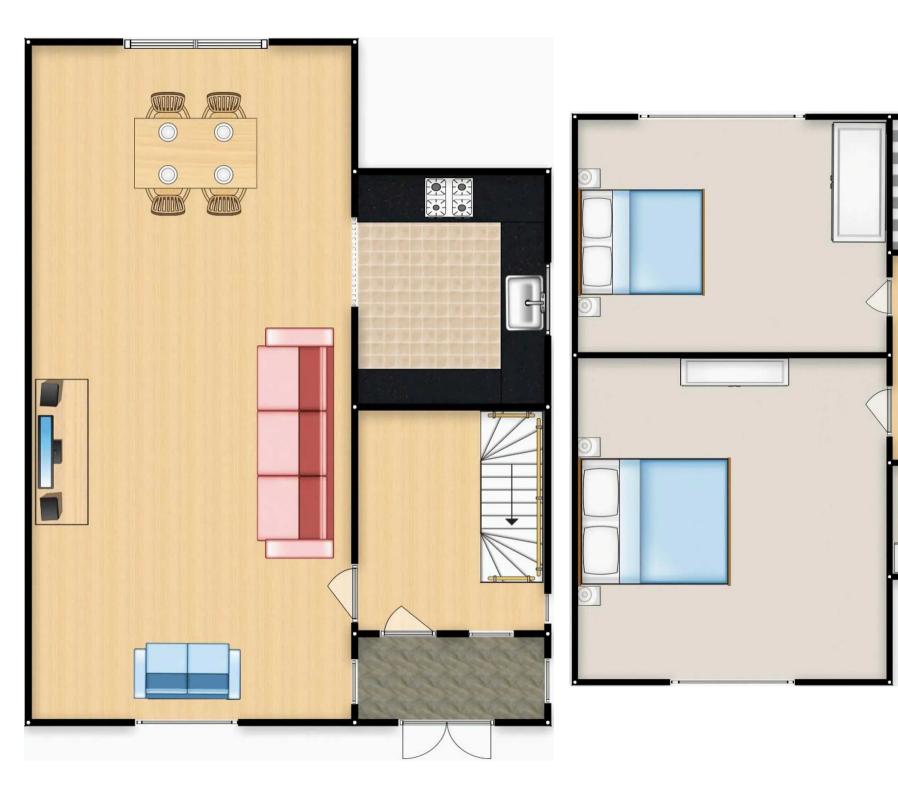

#### **Entrance Porch**

7' 3" x 3' 3" (2.20m x 1.00m)

# Hallway

9' 6" x 6' 11" (2.90m x 2.10m)

# Living and Dining room

24' 3" x 10' 10" (7.40m x 3.30m)

## Kitchen

8' 2" x 6' 11" (2.50m x 2.10m)

# Landing

6' 11" x 6' 3" (2.10m x 1.90m)

### Bedroom 1

11' 10" x 10' 10" (3.60m x 3.30m)

### Bedroom 2

10' 10" x 9' 6" (3.30m x 2.90m)

### Bedroom 3

6' 11" x 6' 11" (2.10m x 2.10m)

#### Bathroom

6' 11" x 5' 7" (2.10m x 1.70m)