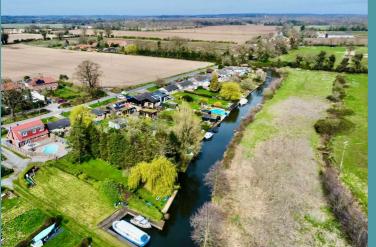

## LOCATION

Nestled within the picturesque Norfolk Broads, Willows, The Street in Dilham offers a countryside location with easy access to nearby amenities. The village of Dilham itself boasts a charming village hall and the inviting Cross Keys pub, perfect for socialising with locals. For additional conveniences and services, residents can easily access neighbouring destinations such as North Walsham, which offers schooling options, a supermarket and a train station for convenient travel. Nearby Stalham provides even more amenities, ensuring residents enjoy a well-rounded lifestyle in this idyllic Norfolk Broads setting.