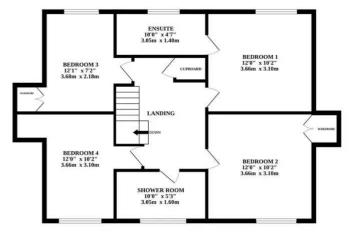

Stairs from the kitchen lead to the first floor landing where you can access all four bedrooms and the family shower room. The recently renovated ensuite in the master bedroom exudes sophistication, providing a private oasis for relaxation and rejuvenation. Each of the four bedrooms offers ample space and comfort, ensuring that residents have a peaceful sanctuary to retreat to at the end of the day.

GROUND FLOOR

1ST FLOOR

Whilst every attempt has been made to ensure the accuracy of the floorplan contained here, measurements of doors, windows, norms and any other items are approximate and no responsibility is taken for any error, omission or mis-statement. This plan is for illustrative purposes only and should be used as such by any prospective purchaset. The services, systems and appliances shown have not been tested and no guarantee as to their operability or efficiency can be given. Made with Metropic #2020 #