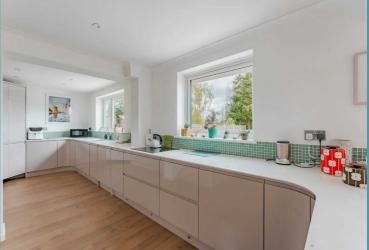

To the rear of the property, enjoy the spacious, open plan kitchen. Fitted with high quality gloss wall and base units, integrated appliances, open access into the lounge and a window overlooking the heated pool. Walking through to the lounge, take in the wealth of space and natural light that flows through from the double doors. Featuring a cosy log burner with a slate surround - this is the perfect spot to unwind and relax with family and friends.