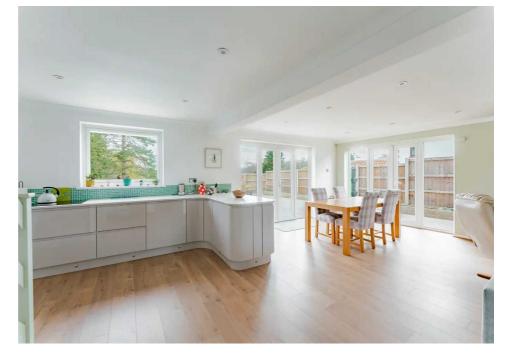

To the rear of the property, enjoy the spacious, open plan kitchen. Fitted with high quality gloss wall and base units, integrated appliances, open access into the lounge and a window overlooking the heated pool. Walking through to the lounge, take in the wealth of space and natural light that flows through from the double doors. Featuring a cosy log burner with a slate surround - this is the perfect spot to unwind and relax with family and friends.