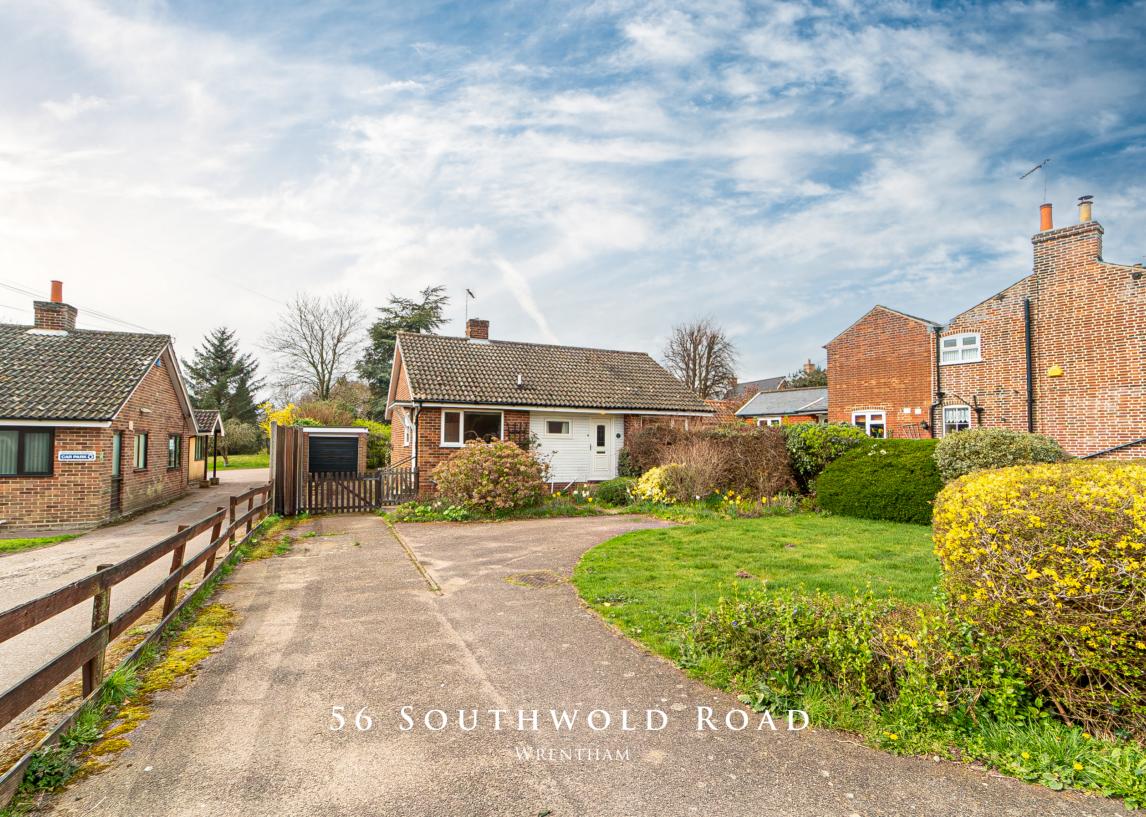

56 Southwold Road is a good size detached bungalow, occupying a great location within a very large plot.

The property additionally benefits from a large plot, with a very generously size garden to the rear and further space to the front with off road parking, good size front garden and detached garage.

TENURE - FREEHOLD