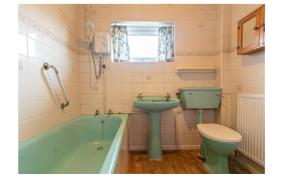

Situated to the left hand side of the property a good size family bathroom and country-style Kitchen/Diner. The Kitchen/Diner also provides access directly into the garden, ideal for entertaining in summer months or alfresco dining. Located to the rear of the property is a generously sized Sitting room with double doors into the conservatory. The ground floor is finished with large conservatory with double doors onto the garden, a lovely space to sit in the Spring & Summer months.