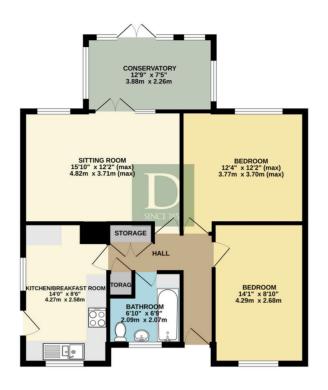

# The property is offered with no onward chain and provides flexible living.

You enter the property into a useful hallway, leading to all main aspects of the home. As you enter to the right hand side of the property is the second bedroom and the principle bedroom is located beyond this, with views towards the rear garden. Both bedrooms are good size double rooms.

Situated to the left hand side of the property a good size family bathroom and country-style Kitchen/Diner. The Kitchen/Diner also provides access directly into the garden, ideal for entertaining in summer months or alfresco dining. Located to the rear of the property is a generously sized Sitting room with double doors into the conservatory. The ground floor is finished with large conservatory with double doors onto the garden, a lovely space to sit in the Spring & Summer months.

The property additionally benefits from a large plot, with a very generously size garden to the rear and further space to the front with off road parking, good size front garden and detached garage.

TENURE - FREEHOLD

## **AGENTS NOTES**

The property is subject to the grant of probate

VERY LARGE PLOT GROUND FLOOR 777 sq.ft. (72.1 sq.m.) approx.

TOTAL FLOOR AREA: 777 sq.ft. (72.1 sq.m.) approx.
What every attempt abbourmade to ensure the accuracy of the floorpist contained here, resourcement distance, resourcement and the second of the seco