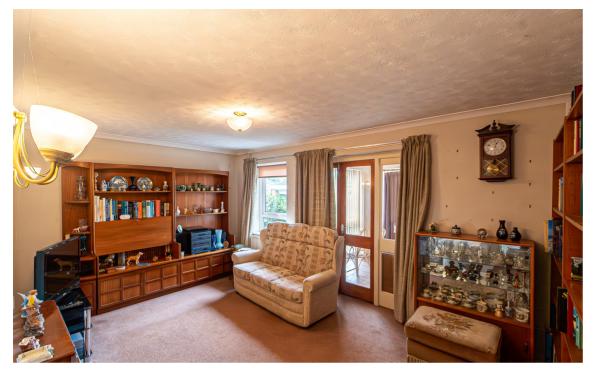

Situated to the left hand side of the property a good size family bathroom and country-style Kitchen/Diner. The Kitchen/Diner also provides access directly into the garden, ideal for entertaining in summer months or alfresco dining. Located to the rear of the property is a generously sized Sitting room with double doors into the conservatory. The ground floor is finished with large conservatory with double doors onto the garden, a lovely space to sit in the Spring & Summer months.