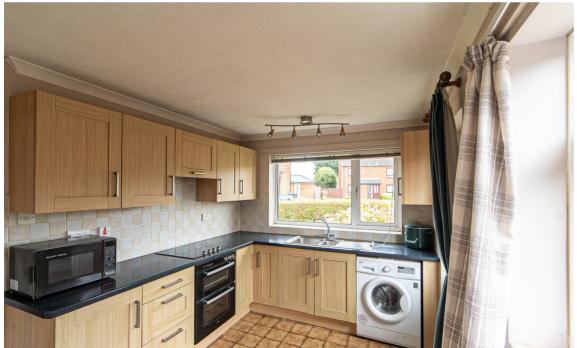

Situated to the left hand side of the property a good size family bathroom and country-style Kitchen/Diner. The Kitchen/Diner also provides access directly into the garden, ideal for entertaining in summer months or alfresco dining. Located to the rear of the property is a generously sized Sitting room with double doors into the conservatory. The ground floor is finished with large conservatory with double doors onto the garden, a lovely space to sit in the Spring & Summer months.