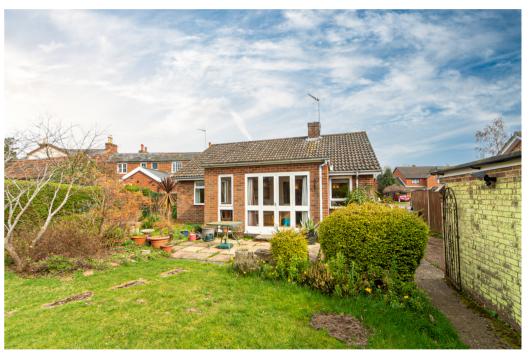

The property additionally benefits from a large plot, with a very generously size garden to the rear and further space to the front with off road parking, good size front garden and detached garage.

TENURE - FREEHOLD