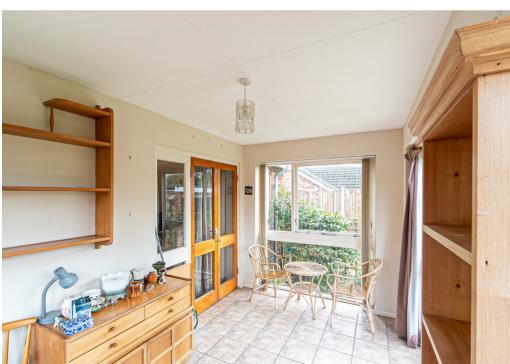

Situated to the left hand side of the property a good size family bathroom and country-style Kitchen/Diner. The Kitchen/Diner also provides access directly into the garden, ideal for entertaining in summer months or alfresco dining. Located to the rear of the property is a generously sized Sitting room with double doors into the conservatory. The ground floor is finished with large conservatory with double doors onto the garden, a lovely space to sit in the Spring & Summer months.