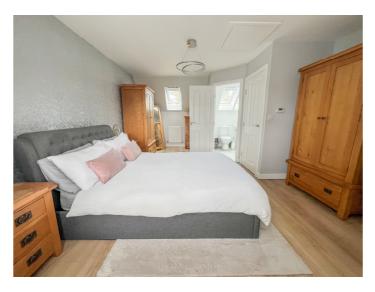

### MASTER BEDROOM SUITE 19' 11" x 13' 2" max 7m x 4.01m)

Double glazed window to front and rear aspects. Radiators Wood effect flooring. Plastered ceiling. Access to loft. Door to en suite.