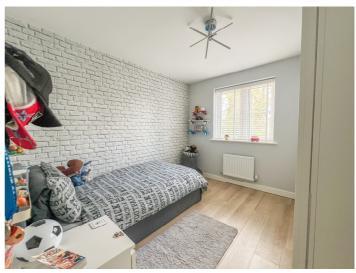

## BEDROOM THREE 11' 9" x 9' 8" (3.58m x 2.95m)

Double glazed window to front aspect. Radiator. Wood effect flooring. Plastered ceiling.