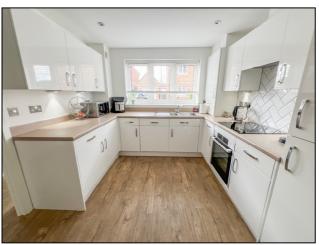

## KITCHEN/BREAKFAST ROOM 15' 5" x 9' 8" (4.7m x 2.95m)

Double glazed window to front aspect. A comprehensive range of modern high gloss base and eye level units incorporating wood effect roll top work surface with one and a half stainless steel sink drainer unit. Integrated electric oven with induction hob and extractor above. Herringbone tiled splash back. Integrated fridge freezer. Integrated washing machine. Integrated dishwasher. Radiator. Wood effect flooring. Plastered ceiling with inset spotlighting. Space for dining table and chairs.