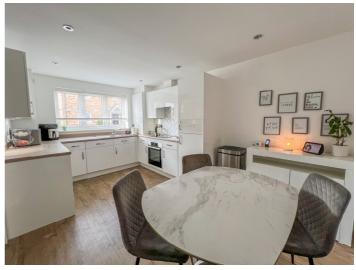

## KITCHEN/BREAKFAST ROOM 15' 5" x 9' 8" (4.7m x 2.95m)

Double glazed window to front aspect. A comprehensive range of modern high gloss base and eye level units incorporating wood effect roll top work surface with one and a half stainless steel sink drainer unit. Integrated electric oven with induction hob and extractor above. Herringbone tiled splash back. Integrated fridge freezer. Integrated washing machine. Integrated dishwasher. Radiator. Wood effect flooring. Plastered ceiling with inset spotlighting. Space for dining table and chairs.