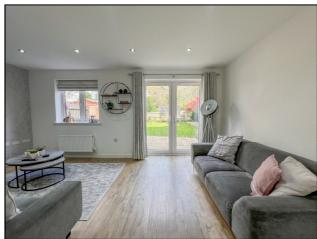

## LOUNGE 16' 9" x 10' 11" (5.11m x 3.33m)

Double glazed window to front aspect. Double glazed French doors providing access to rear garden. Radiators. Wood effect flooring. Plastered ceiling with inset spotlighting.