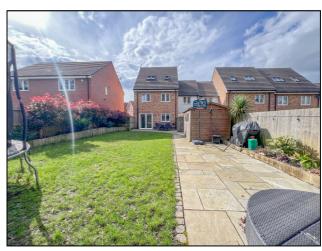

#### EXTERIOR.

The REAR GARDEN is larger than average for this development and measures approximately 65ft (19.81m) commencing with patio area leading to garden. Laid to lawn. A selection of mature flower, shrub and tree borders. Further patio to rear of property providing perfect outdoor seating and entertainment area. Gate providing access to front and CAR PORT.