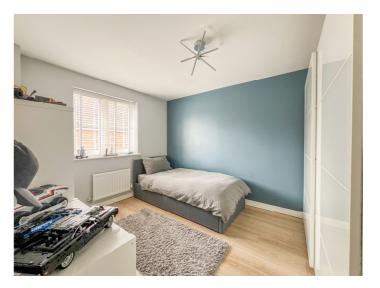

## BEDROOM TWO 15' 1" x 9' 2" (4.6m x 2.79m)

Double glazed window to front and rear aspects. Radiator. Wood effect flooring. Plastered ceiling. Access to loft.