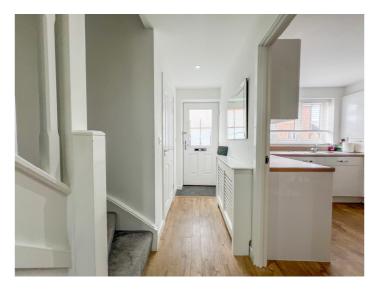

## **ENTRANCE HALL**

Stairs to first floor accommodation with under stairs storage cupboard. Radiator. Wood effect flooring. Plastered ceiling with inset spotlighting.