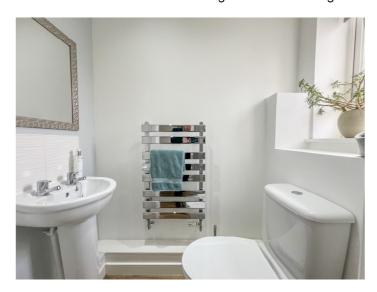

#### **BATHROOM**

Obscure double glazed window to front aspect. A three piece suite comprising panelled bath with full height glass shower screen and electric shower over, pedestal wash hand basin with chrome mixer taps and tiled splash back and close coupled wc. Heated towel radiator. Part tiled walls. Tiled flooring. Plastered ceiling with inset spotlighting.