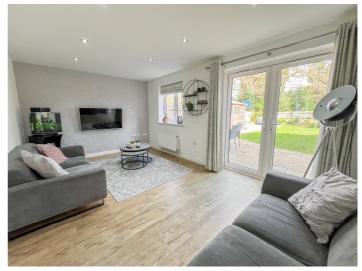

## LOUNGE 16' 9" x 10' 11" (5.11m x 3.33m)

Double glazed window to front aspect. Double glazed French doors providing access to rear garden. Radiators. Wood effect flooring. Plastered ceiling with inset spotlighting.