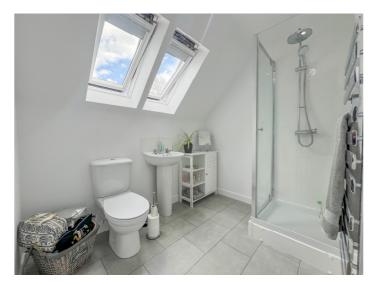

#### **EN SUITE**

Two Velux windows to rear aspect. A three piece suite comprising tiled shower cubicle with thermostatic shower, pedestal wash hand basin with chrome mixer taps and tiled splash back and close coupled wc. Chrome heated towel radiator. Tiled flooring. Plastered ceiling.