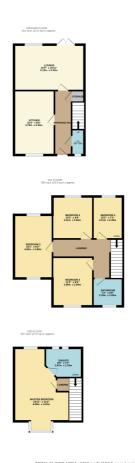

Plastered ceiling. Access to loft. Door to en suite.



#### **EN SUITE**

Two Velux windows to rear aspect. A three piece suite comprising tiled shower cubicle with thermostatic shower, pedestal wash hand basin with chrome mixer taps and tiled splash back and close coupled wc. Chrome heated towel radiator. Tiled flooring. Plastered ceiling.



#### EXTERIOR.

The REAR GARDEN is larger than average for this development and measures approximately 65ft (19.81m) commencing with patio area leading to garden. Laid to lawn. A selection of mature flower, shrub and tree borders. Further patio to rear of property providing perfect outdoor seating and entertainment area. Gate providing access to front and CAR PORT.



The FRONT has own driveway providing off street parking for two/three vehicles.