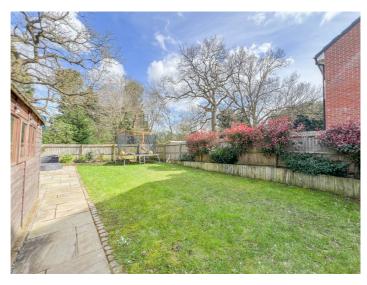

#### EXTERIOR.

The REAR GARDEN is larger than average for this development and measures approximately 65ft (19.81m) commencing with patio area leading to garden. Laid to lawn. A selection of mature flower, shrub and tree borders. Further patio to rear of property providing perfect outdoor seating and entertainment area. Gate providing access to front and CAR PORT.