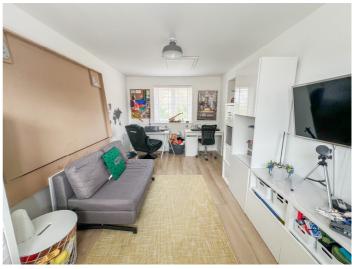

### BEDROOM FIVE 10' 2" x 7' 2" (3.1m x 2.18m)

Double glazed window to rear aspect. Radiator. Wood effect flooring. Plastered ceiling.

### BEDROOM FOUR 10' 2" x 9' 8" (3.1m x 2.95m)

Double glazed window to rear aspect. Radiator. Wood effect flooring. Plastered ceiling.