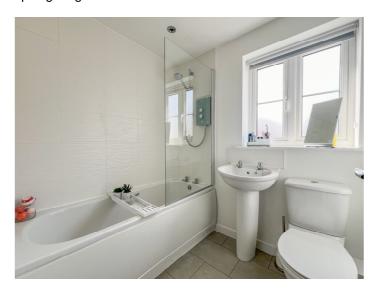

#### **BATHROOM**

Obscure double glazed window to front aspect. A three piece suite comprising panelled bath with full height glass shower screen and electric shower over, pedestal wash hand basin with chrome mixer taps and tiled splash back and close coupled wc. Heated towel radiator. Part tiled walls. Tiled flooring. Plastered ceiling with inset spotlighting.