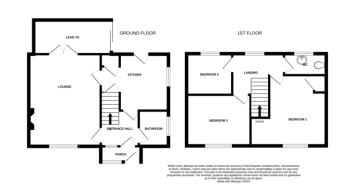

## £240,000

- In Need of Updating
- 3 Bedrooms
- Lounge
- Kitchen
- Ground Floor Bathroom
- First Floor WC
- Driveway & Garage

Approximate Room Sizes ENCLOSED PORCH

**ENTRANCE HALL** 

KITCHEN 9' 3" x 9' 3" (2.84m x 2.83m)

**BATHROOM** 

LOUNGE 15' 7" x 11' 0" (4.77m x 3.37m)

LEAN TO CONSERVATORY

FIRST FLOOR LANDING

BEDROOM 1 13' 3" x 9' 3" (4.05m x 2.84m) plus recess

BEDROOM 2 10' 11" x 8' 9" (3.35m x 2.67m)

BEDROOM 3 7' 10" x 6' 5" (2.39m x 1.98m)

FIRST FLOOR WC

OUTSIDE Mainly laid to lawn to the front with driveway running from the front and up to a single garage (restricted width past the property). The gardens to the rear are laid to lawn with shrub borders and continue past and behind the garage.