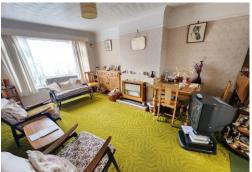

**BATHROOM** 

LOUNGE 15' 7" x 11' 0" (4.77m x 3.37m)

LEAN TO CONSERVATORY

FIRST FLOOR LANDING

BEDROOM 1 13' 3" x 9' 3" (4.05m x 2.84m) plus recess

BEDROOM 2 10' 11" x 8' 9" (3.35m x 2.67m)

BEDROOM 3 7' 10" x 6' 5" (2.39m x 1.98m)