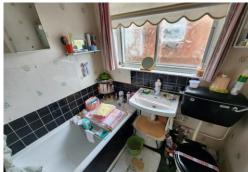

**BATHROOM** 

LOUNGE 15' 7" x 11' 0" (4.77m x 3.37m)

LEAN TO CONSERVATORY

FIRST FLOOR LANDING

BEDROOM 1 13' 3" x 9' 3" (4.05m x 2.84m) plus recess

BEDROOM 2 10' 11" x 8' 9" (3.35m x 2.67m)

BEDROOM 3 7' 10" x 6' 5" (2.39m x 1.98m)