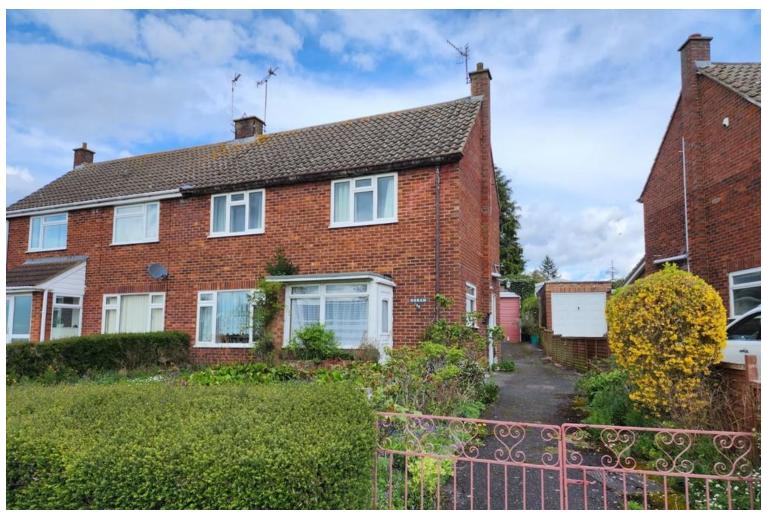

## Winchester Road | Bury St Edmunds | | IP33 3QT

In need of updating is this 3 bedroom semi detached home with garage and driveway. Benefits include lounge, kitchen, ground floor bathroom and first floor wc. NO ONWARD CHAIN.

## £240,000

- In Need of Updating
- 3 Bedrooms
- Lounge
- Kitchen
- Ground Floor Bathroom
- First Floor WC
- Driveway & Garage

Approximate Room Sizes ENCLOSED PORCH

**ENTRANCE HALL** 

KITCHEN 9' 3" x 9' 3" (2.84m x 2.83m)

FIRST FLOOR WC

OUTSIDE Mainly laid to lawn to the front with driveway running from the front and up to a single garage (restricted width past the property). The gardens to the rear are laid to lawn with shrub borders and continue past and behind the garage.