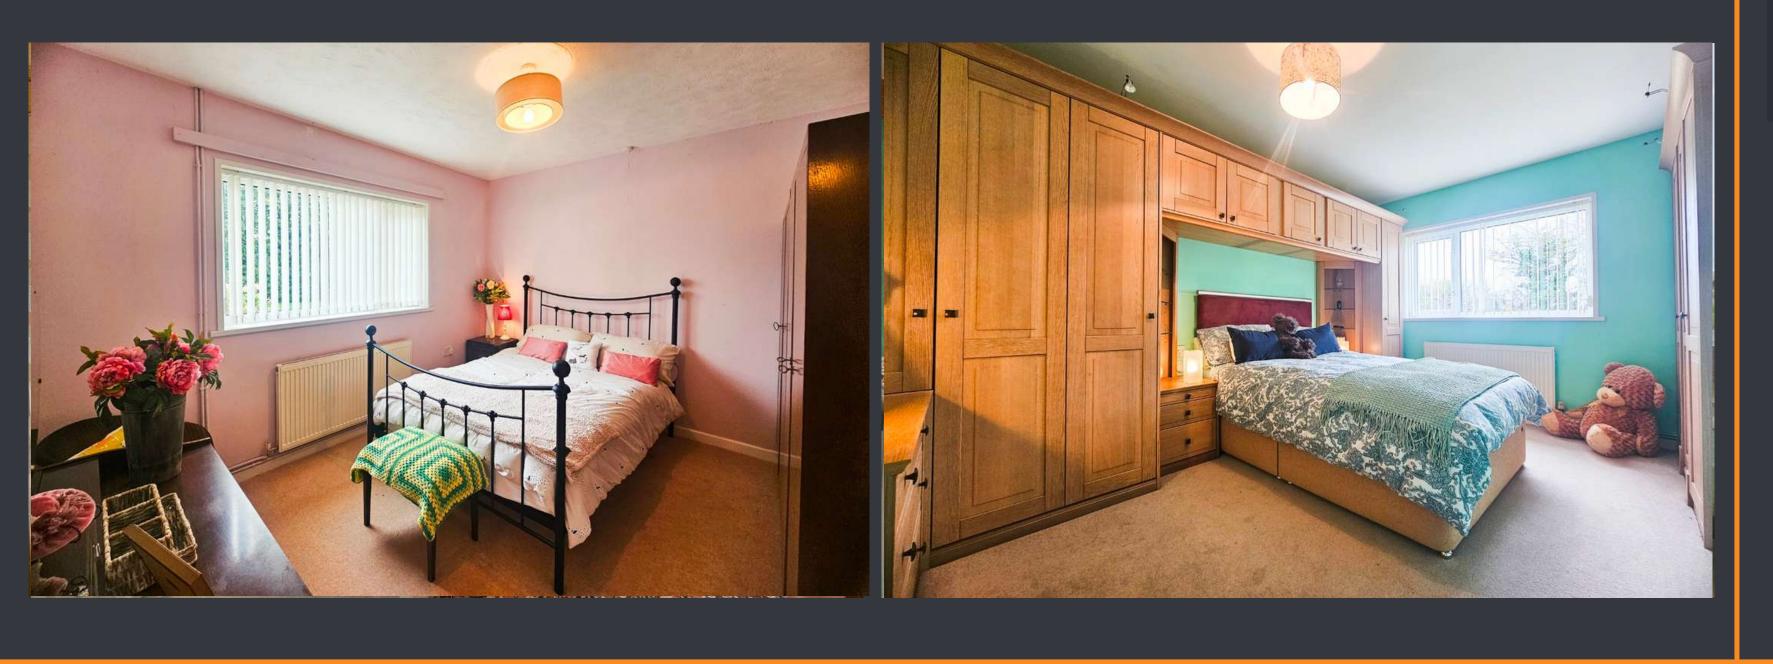

# BEDROOM THREE (2.90m x 4.40m)

The bedroom benefits from carpet flooring, a wall-mounted radiator and convenient built-in wardrobes, providing ample storage space, while a large white double glazed window offers views of the rear elevation.

# **BEDROOM TWO (3.20m x 4.19m)**

The bedroom offers a cozy retreat carpet flooring and wall-mounted radiator, complemented by a large white double glazed window that fills the space with natural light. This bedroom also features built-in over bed wardrobes, offering ample storage space.

# **BEDROOM ONE (4.55m x 3.75m)**

This bedroom provides carpeted flooring, complemented by a wall-mounted radiator and a generously sized white double glazed window. Enhanced with both built-in over bed wardrobes and fitted wardrobes, this room combines functionality and style to create a comfortable and organised living space.