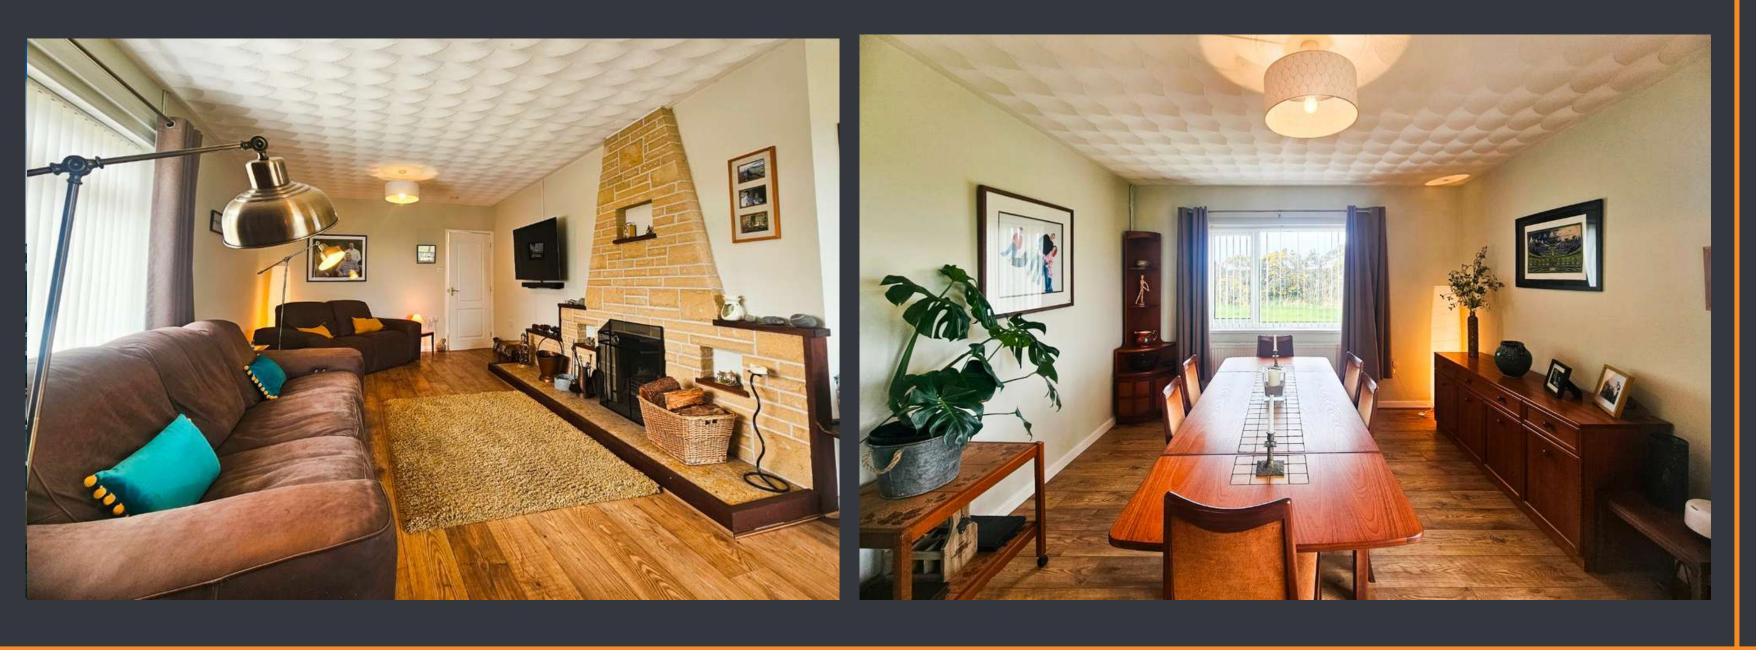

# LOUNGE/ DINER (8.13m x 4.57m)

The lounge/diner boasts warmth and charm with laminate flooring, two wall-mounted radiators, and an inviting open fireplace adorned with a natural colour stone surround and terrazzo tiles. Illuminated by two large double glazed windows showcasing both front and rear elevations, as well as expansive sliding patio doors to the side offering breathtaking countryside vistas. Completing the ambiance, a glass-panelled door provides convenient access to the kitchen.