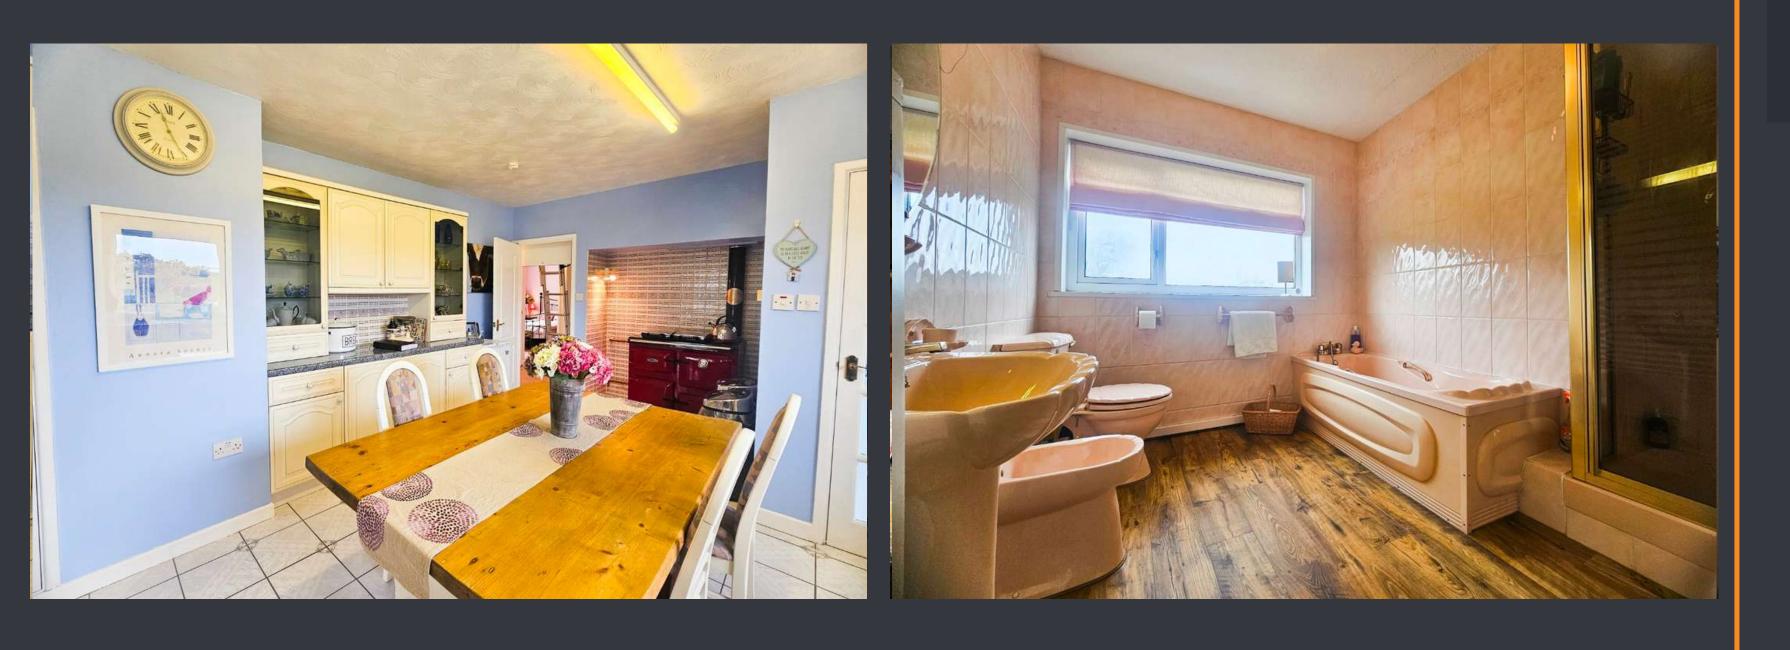

# KITCHEN (4.89m x 4.05m)

The kitchen featuring tiled flooring throughout and features white wooden base and eye-level units, Appliances include a built-in Hotpoint double oven, Hotpoint four-ring electric hob, Hotpoint extractor fan, and stainless steel sink with mixer tap. A Rayburn serves as the heart of the home, providing central heating and hot water. Additionally, the kitchen is equipped with a built-in fridge and Hotpoint washing machine, while a handy storage cupboard offers extra space. Illuminated by a large double glazed white window overlooking the back garden, the kitchen is connected to the outdoors via a door leading to the small porch area, as well as another door providing access to the lounge/diner.

# BATHROOM

The bathroom features laminate flooring, wall-mounted radiator and light pink tiling throughout. The bathroom is Illuminated by a large frosted double glazed window overlooking the rear elevation. This room also benefits from a walk-in electric shower, a light pink bath, a toilet, and a hand wash basin with a shaving point above.