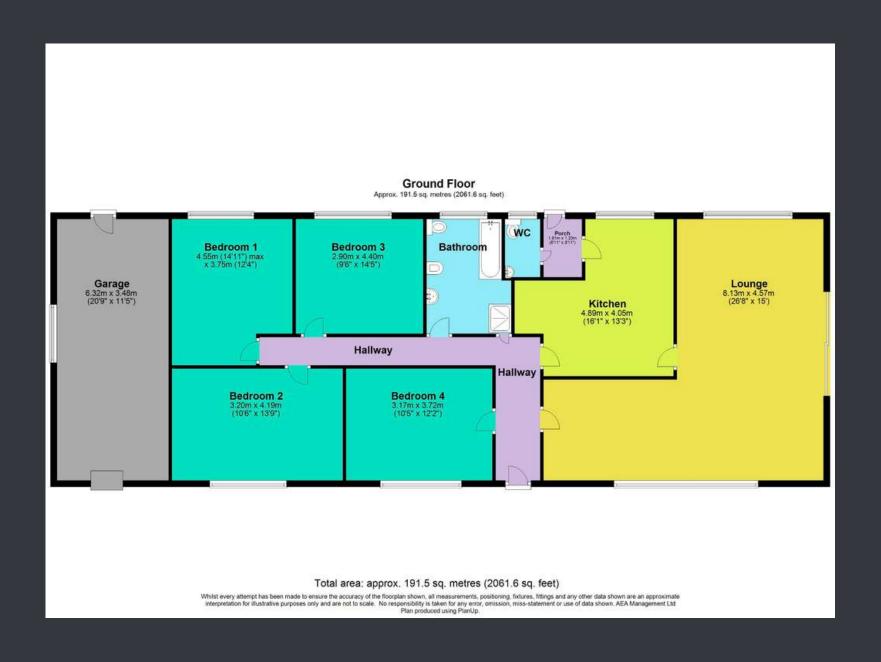

#### BEDROOM FOUR (3.17m x 3.72m)

The bedroom offers a cozy ambiance with carpet to flooring, wall-mounted radiator and a white double glazed window allowing natural in from the front elevation.

# LOUNGE/ DINER (8.13m x 4.57m)

The lounge/diner boasts warmth and charm with laminate flooring, two wall-mounted radiators, and an inviting open fireplace adorned with a natural colour stone surround and terrazzo tiles. Illuminated by two large double glazed windows showcasing both front and rear elevations, as well as expansive sliding patio doors to the side offering breathtaking countryside vistas. Completing the ambiance, a glass-panelled door provides convenient access to the kitchen.

# KITCHEN (4.89m x 4.05m)

The kitchen featuring tiled flooring throughout and features white wooden base and eye-level units, Appliances include a built-in Hotpoint double oven, Hotpoint four-ring electric hob, Hotpoint extractor fan, and stainless steel sink with mixer tap. A Rayburn serves as the heart of the home, providing central heating and hot water. Additionally, the kitchen is equipped with a built-in fridge and Hotpoint washing machine, while a handy storage cupboard offers extra space. Illuminated by a large double glazed white window overlooking the back garden, the kitchen is connected to the outdoors via a door leading to the small porch area, as well as another door providing access to the lounge/diner.

# PORCH (1.81m x 1.20m)

The porch area features tiled flooring and a white double glazed opaque door, providing access to the rear garden, while another door leads into the ground floor W.C.

# CLOAKROOM

The cloakroom is equipped with a white W.C, a compact white hand basin, and a petite opaque window to the rear elevation.

# BATHROOM

The bathroom features laminate flooring, wall-mounted radiator and light pink tiling throughout. The bathroom is Illuminated by a large frosted double glazed window overlooking the rear elevation. This room also benefits from a walk-in electric shower, a light pink bath, a toilet, and a hand wash basin with a shaving point above.

# BEDROOM THREE (2.90m x 4.40m)

The bedroom benefits from carpet flooring, a wall-mounted radiator and convenient built-in wardrobes, providing ample storage space, while a large white double glazed window offers views of the rear elevation.

# **BEDROOM TWO (3.20m x 4.19m)**

The bedroom offers a cozy retreat carpet flooring and wall-mounted radiator, complemented by a large white double glazed window that fills the space with natural light. This bedroom also features built-in over bed wardrobes, offering ample storage space.

# **BEDROOM ONE (4.55m x 3.75m)**

This bedroom provides carpeted flooring, complemented by a wall-mounted radiator and a generously sized white double glazed window. Enhanced with both built-in over bed wardrobes and fitted wardrobes, this room combines functionality and style to create a comfortable and organised living space.

#### GARAGE (6.32m x 3.48m)

The garage is equipped with an up-and-over front door for convenient vehicle access, along with a rear door providing additional entry options and ease of use for various purposes.