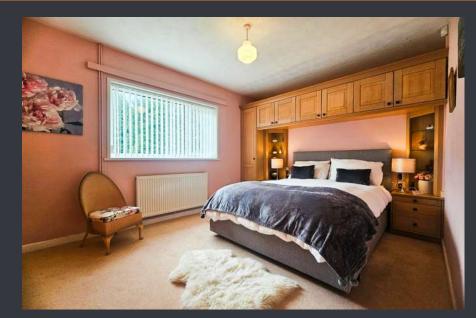

# **BEDROOM ONE (4.55m x 3.75m)**

This bedroom provides carpeted flooring, complemented by a wall-mounted radiator and a generously sized white double glazed window. Enhanced with both built-in over bed wardrobes and fitted wardrobes, this room combines functionality and style to create a comfortable and organised living space.