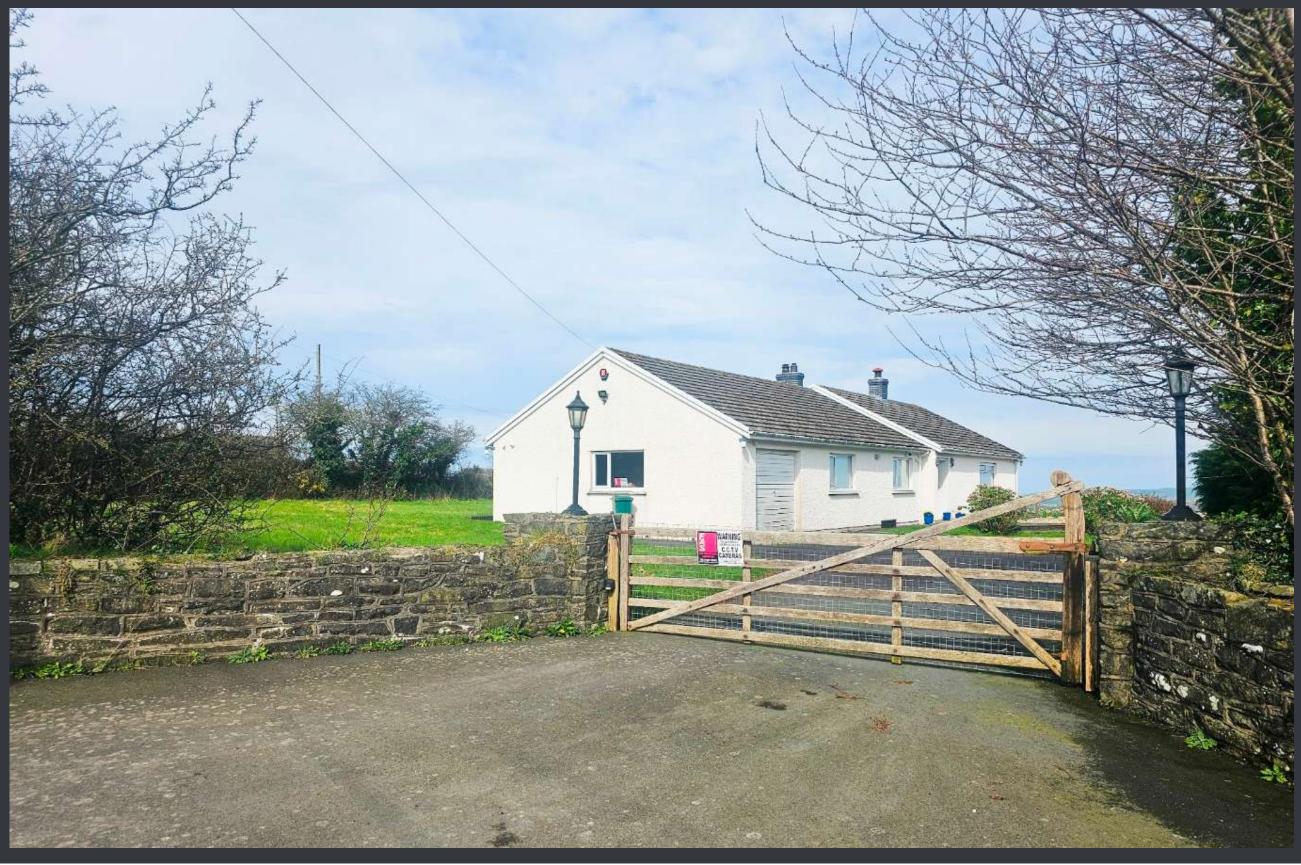

# Asking Price £395,000

Charming 4 Bedroom Detached Bungalow & land for sale nestled in the Picturesque Village of Nebo, Aberystwyth.

Welcome to your idyllic escape nestled within the beautiful village of Nebo, Aberystwyth. Set against the backdrop of rolling hills and verdant landscapes, this detached 4-bedroom bungalow offers a haven of charm. With its picturesque surroundings and captivating countryside views, this residence beckons those who seek a retreat from the bustle of city life.

#### **ENTRANCE**

Passing through the large wooden gate, the tarmac drive leads to a cozy porch, where a white double glazed glass panelled front door welcomes you into the property.

#### **FRONT GARDEN**

The front garden presents a picturesque scene with its expansive grass lawn, accented by a charming half-circle stoned decking area, all bordered by wooden fencing that enhances the privacy of the space, while offering breathtaking countryside views that add to its appeal.

# LAND

Included with the property is an adjacent 2.3 acres of land, providing ample space for expansion or additional development opportunities.

All please note: Whilst every care is taken to prepare these sales particulars accurately, they are for guidance purposes only and should not be exclusively relied upon. These particulars do not constitute any part of a contract. Measurements are approximate and plans included are for illustrative purposes.