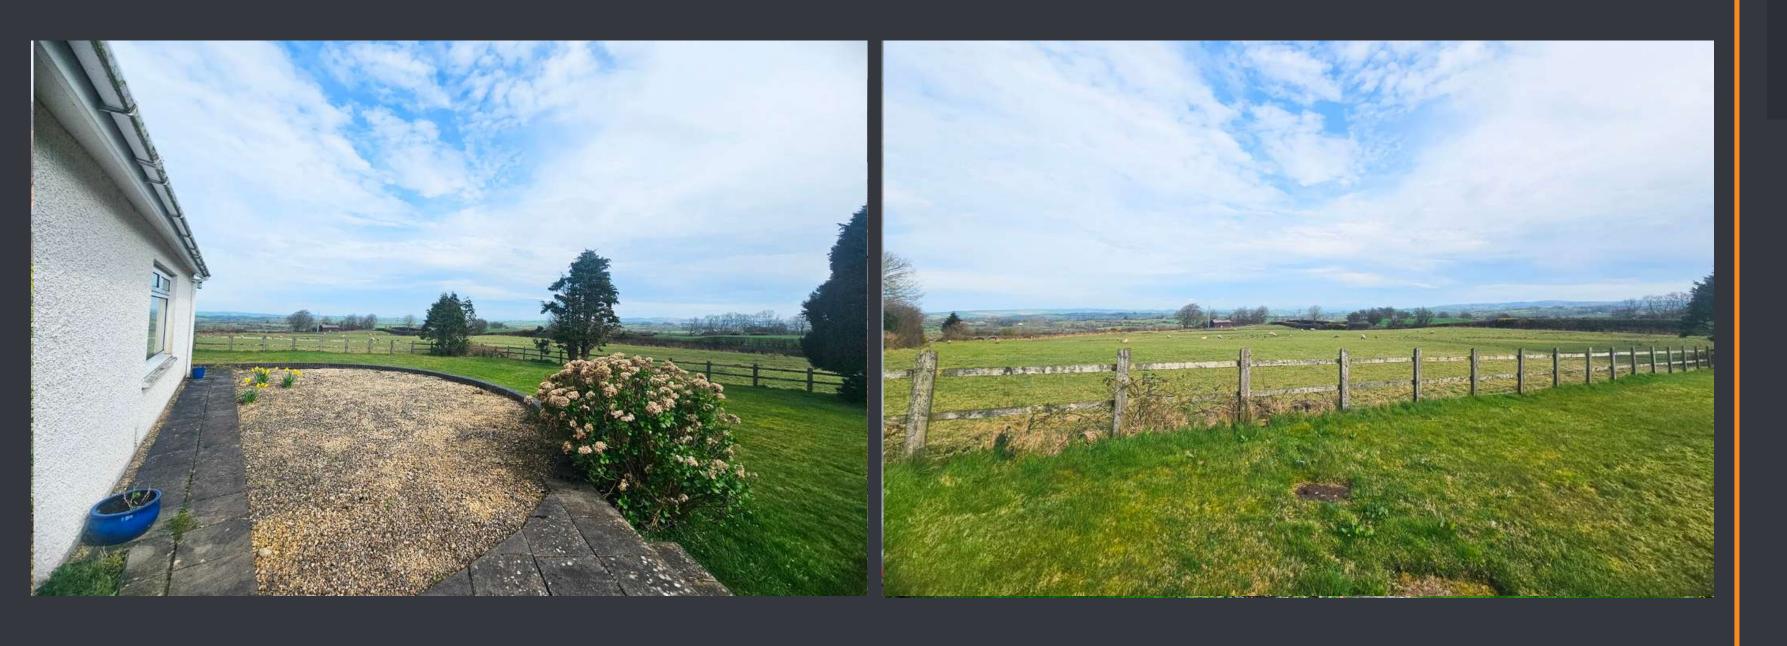

# **REAR GARDEN**

The rear garden features a spacious grass lawn area, ideal for outdoor activities and relaxation, complemented by a small slabbed patio, offering a charming space for al fresco dining or enjoying the tranquility of the surroundings.

#### **FRONT GARDEN**

The front garden presents a picturesque scene with its expansive grass lawn, accented by a charming half-circle stoned decking area, all bordered by wooden fencing that enhances the privacy of the space, while offering breathtaking countryside views that add to its appeal.

# LAND

Included with the property is an adjacent 2.3 acres of land, providing ample space for expansion or additional development opportunities.

All please note: Whilst every care is taken to prepare these sales particulars accurately, they are for guidance purposes only and should not be exclusively relied upon. These particulars do not constitute any part of a contract. Measurements are approximate and plans included are for illustrative purposes.