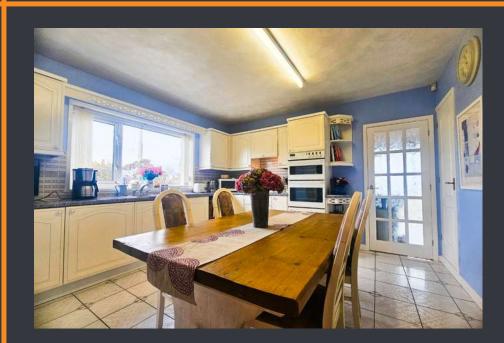

# KITCHEN (4.89m x 4.05m)

The kitchen featuring tiled flooring throughout and features white wooden base and eye-level units, Appliances include a built-in Hotpoint double oven, Hotpoint four-ring electric hob, Hotpoint extractor fan, and stainless steel sink with mixer tap. A Rayburn serves as the heart of the home, providing central heating and hot water. Additionally, the kitchen is equipped with a built-in fridge and Hotpoint washing machine, while a handy storage cupboard offers extra space. Illuminated by a large double glazed white window overlooking the back garden, the kitchen is connected to the outdoors via a door leading to the small porch area, as well as another door providing access to the lounge/diner.

# LOUNGE/ DINER (8.13m x 4.57m)

The lounge/diner boasts warmth and charm with laminate flooring, two wall-mounted radiators, and an inviting open fireplace adorned with a natural colour stone surround and terrazzo tiles. Illuminated by two large double glazed windows showcasing both front and rear elevations, as well as expansive sliding patio doors to the side offering breathtaking countryside vistas. Completing the ambiance, a glass-panelled door provides convenient access to the kitchen.