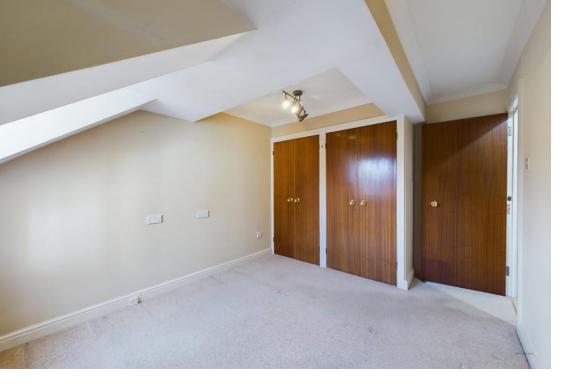

The double bedroom has fitted wardrobes and is conveniently placed for the fully tiled bathroom that lies opposite.

Along the hall is the lounge/dining room which is a good size. Double doors open to the kitchen which has a range of base and eye level units, worksurfaces with inset sink and drainer plus space for appliances.