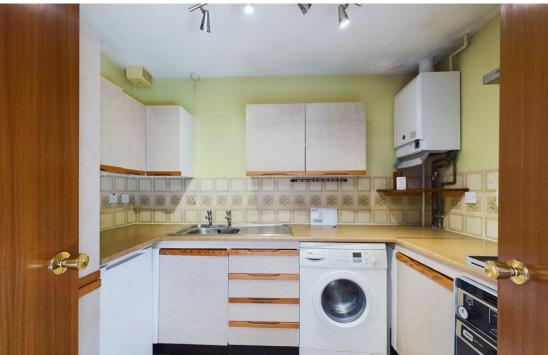

The double bedroom has fitted wardrobes and is conveniently placed for the fully tiled bathroom that lies opposite.

Along the hall is the lounge/dining room which is a good size. Double doors open to the kitchen which has a range of base and eye level units, worksurfaces with inset sink and drainer plus space for appliances.