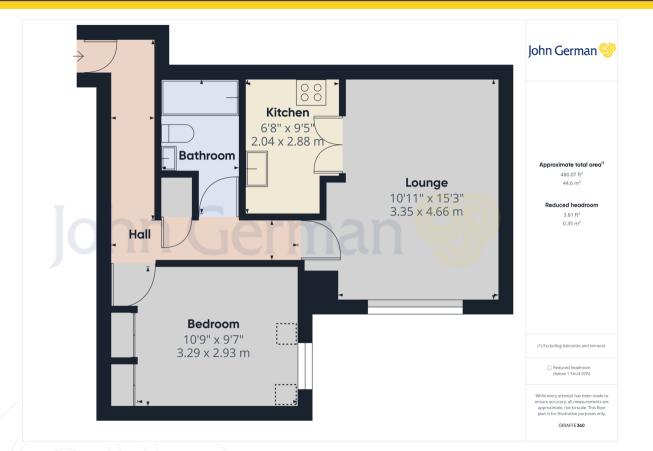

Internally the property comprises of secure entry leading into the communal hallway where stairs rise to the first floor where you will find access into this apartment.

An L-shaped entrance hallway gives access to all of the rooms.

The double bedroom has fitted wardrobes and is conveniently placed for the fully tiled bathroom that lies opposite.

Along the hall is the lounge/dining room which is a good size. Double doors open to the kitchen which has a range of base and eye level units, worksurfaces with inset sink and drainer plus space for appliances.