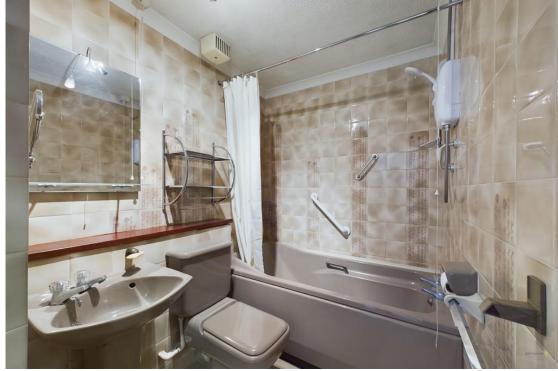

The double bedroom has fitted wardrobes and is conveniently placed for the fully tiled bathroom that lies opposite.

Along the hall is the lounge/dining room which is a good size. Double doors open to the kitchen which has a range of base and eye level units, worksurfaces with inset sink and drainer plus space for appliances.