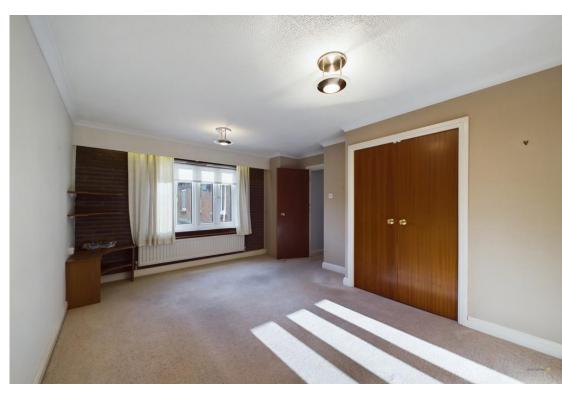

Internally the property comprises of secure entry leading into the communal hallway where stairs rise to the first floor where you will find access into this apartment.

An L-shaped entrance hallway gives access to all of the rooms.

The double bedroom has fitted wardrobes and is conveniently placed for the fully tiled bathroom that lies opposite.

Along the hall is the lounge/dining room which is a good size. Double doors open to the kitchen which has a range of base and eye level units, worksurfaces with inset sink and drainer plus space for appliances.