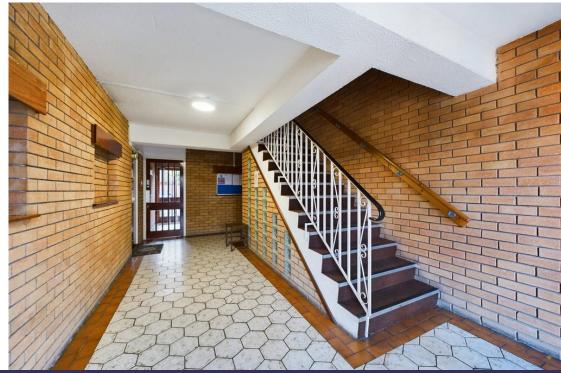

Internally the property comprises of secure entry leading into the communal hallway where stairs rise to the first floor where you will find access into this apartment.

An L-shaped entrance hallway gives access to all of the rooms.