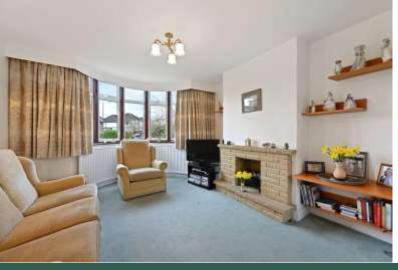

The ground floor comprises a south facing through lounge with bay fronted windows, a very spacious third reception room with access to the guest W.C and a eat-in kitchen fitted with appliances such as double oven, gas hob, washing machine and dishwasher.