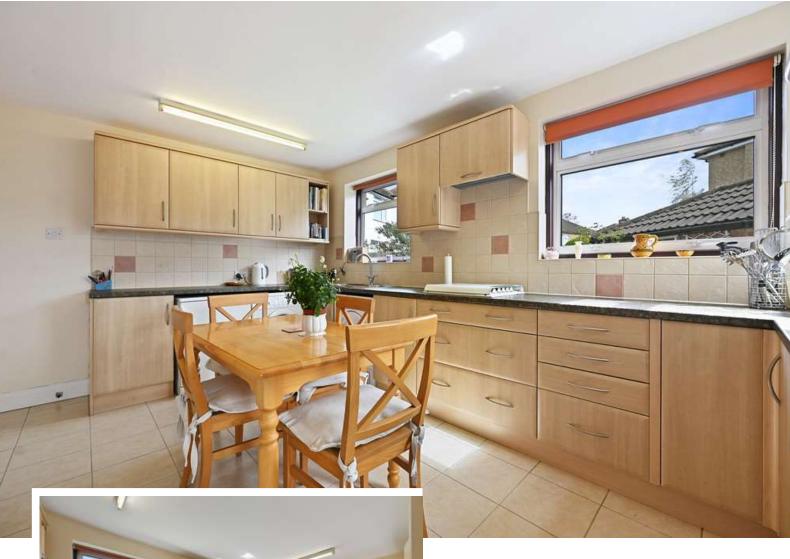

The ground floor comprises a south facing through lounge with bay fronted windows, a very spacious third reception room with access to the guest W.C and a eat-in kitchen fitted with appliances such as double oven, gas hob, washing machine and dishwasher.