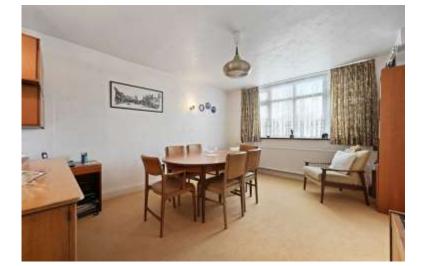

The ground floor comprises a south facing through lounge with bay fronted windows, a very spacious third reception room with access to the guest W.C and a eat-in kitchen fitted with appliances such as double oven, gas hob, washing machine and dishwasher.