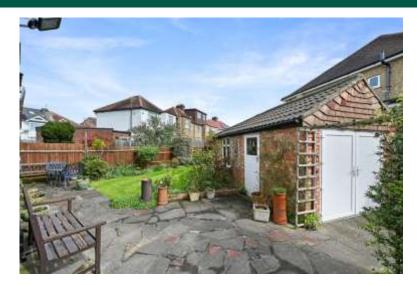

The gardens have been very well maintained and at the rear of the back garden there is a detached garage, perfect for storage or conversion.

There is opportunity for further extension (STPP).