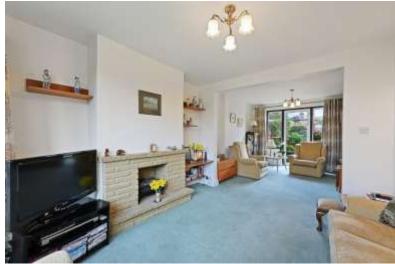

The ground floor comprises a south facing through lounge with bay fronted windows, a very spacious third reception room with access to the guest W.C and a eat-in kitchen fitted with appliances such as double oven, gas hob, washing machine and dishwasher.