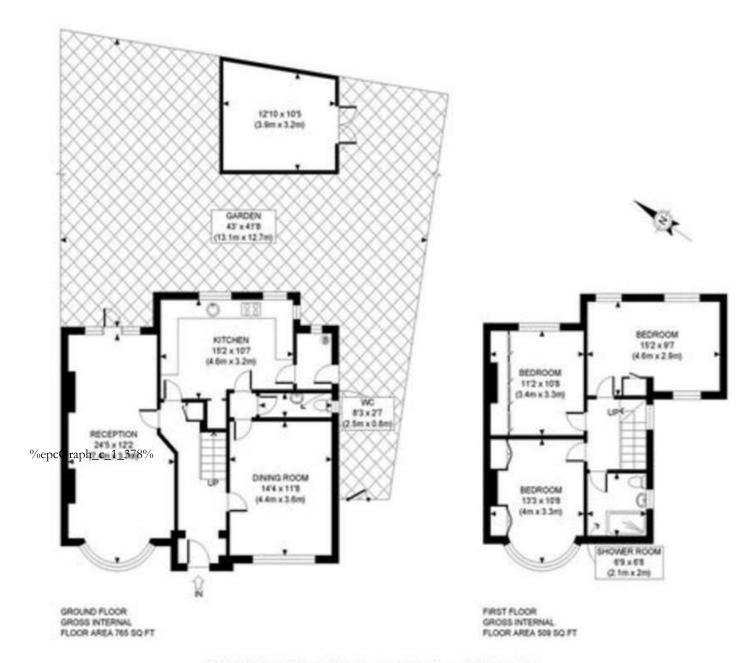

The ground floor comprises a south facing through lounge with bay fronted windows, a very spacious third reception room with access to the guest W.C and a eat-in kitchen fitted with appliances such as double oven, gas hob, washing machine and dishwasher.

On the first floor there is a large master bedroom with bay fronted windows, a second double room overlooking the gardens and a third room which has been extended to create space for a double bed and wardrobes. There is also a modern family shower room.

Avanti House - Private school

Hujjat Primary school - Ofsted rated 'Good'

Hatch End High School - Ofsted rated 'Good'

APPROX. GROSS INTERNAL FLOOR AREA WITH OUTHOUSE: 1411 SQ FT/ 131 SQM APPROX. GROSS INTERNAL FLOOR AREA WITHOUT OUTHOUSE: 1274 SQ FT/ 118 SQM