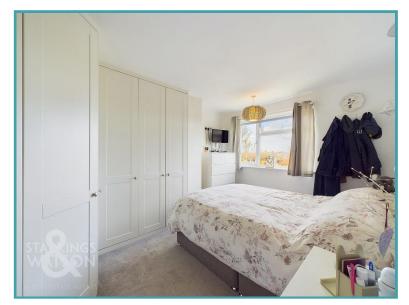

#### THE GRAND TOUR

Stepping inside you will find access via the stairs to the first floor with the kitchen sat to your left. Inside here, you can find the integrated double ovens and electric hob with extraction above, one and a half enamelled sink overlooking the front lawn all set around a range of wall and base mounted storage and plumbing under the counter tops for a dishwasher. Carrying on through this room is the large formal dining room with French doors to the rear garden set upon wooden effect flooring with the utility room and cloakroom sat adjacent. This space has plumbing for a washing machine and inlet for a tumble dryer. The first floor gives way to all four bedrooms with the largest sat on the extended side of the property with field views and built in wardrobes. The second largest also faces the fields at the rear with custom built in wardrobes and modern electric heating. The two smaller bedrooms sit with one at the rear and one at the front of the property, both with carpeted flooring and the smaller serving as a dress room currently and the larger with built in storage.