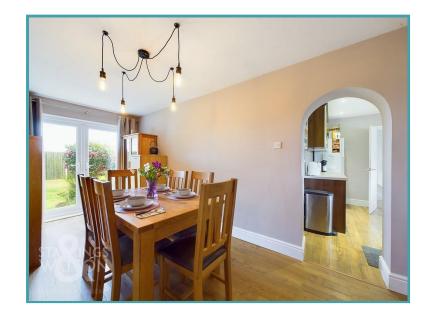

#### THE GRAND TOUR

Stepping inside you will find access via the stairs to the first floor with the kitchen sat to your left. Inside here, you can find the integrated double ovens and electric hob with extraction above, one and a half enamelled sink overlooking the front lawn all set around a range of wall and base mounted storage and plumbing under the counter tops for a dishwasher. Carrying on through this room is the large formal dining room with French doors to the rear garden set upon wooden effect flooring with the utility room and cloakroom sat adjacent. This space has plumbing for a washing machine and inlet for a tumble dryer. The first floor gives way to all four bedrooms with the largest sat on the extended side of the property with field views and built in wardrobes. The second largest also faces the fields at the rear with custom built in wardrobes and modern electric heating. The two smaller bedrooms sit with one at the rear and one at the front of the property, both with carpeted flooring and the smaller serving as a dress room currently and the larger with built in storage.