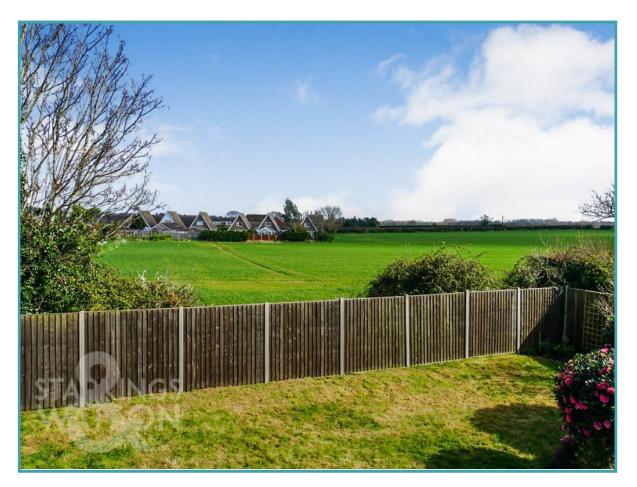

#### THE GREAT OUTDOORS

Immediately to the rear of the property is a newly laid patio area ideal for dining alfresco or entertaining family and friends as it extends to the side of the property. the rest of the rear garden is laid to lawn with a timber fence backing onto rolling fields at the

rear. The external space is completely private due to the positioning of the property and makes the perfect space for the family to enjoy.