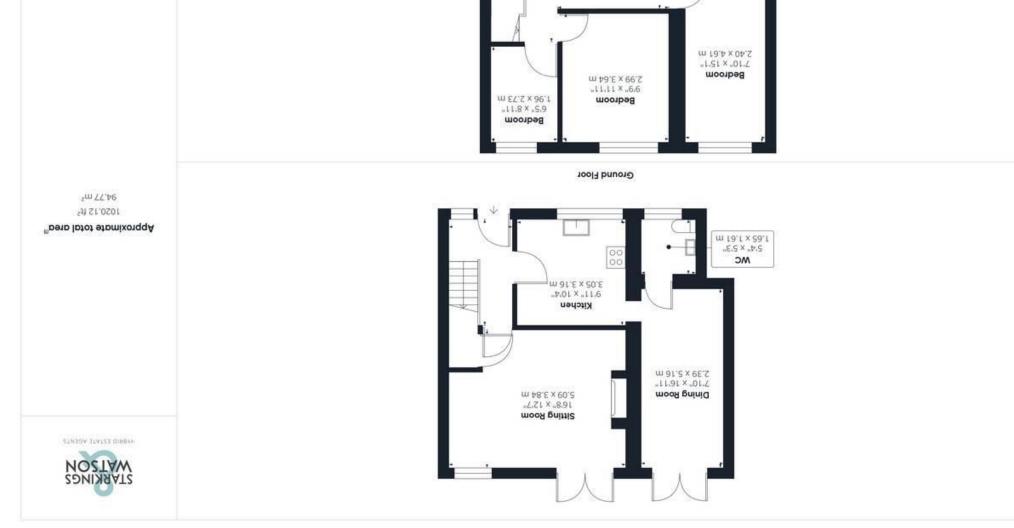

starkingsandwatson.co.uk

sacenar brie sainooled gribulox3 (1)

While every attempt has been made to ensure accuracy, all measurements are approximate, not to scale. This floor plan is for illustrative purposes only.

**GIBAFFE360** 

m EX.IZ x 30.1 m EX.IZ x 30.1 m F3.E x 92.2 m F3