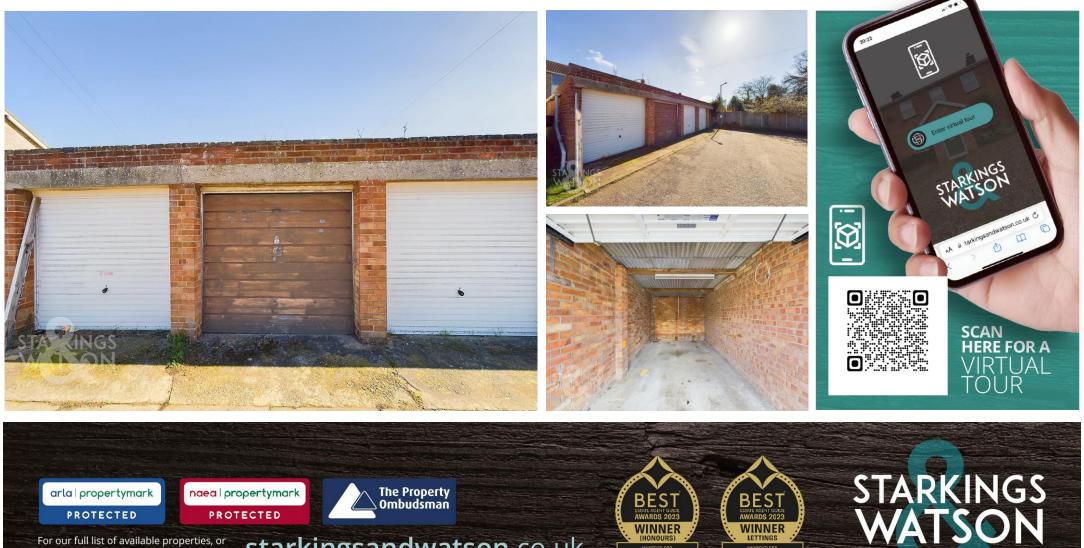

### **IN SUMMARY**

Set on the outskirts of BECCLES, this FREEHOLD SINGLE GARAGE is a PERFECT STORAGE SPACE. With the TOWN CENTRE only a SHORT WALK away, this is an ideal opportunity to PARK YOUR CAR or utilise for STORAGE. Currently let at £30 PER MONTH, the property can be offered with a tenant in situ, or with vacant possession.

# THE GARAGE

Up and over door to front.