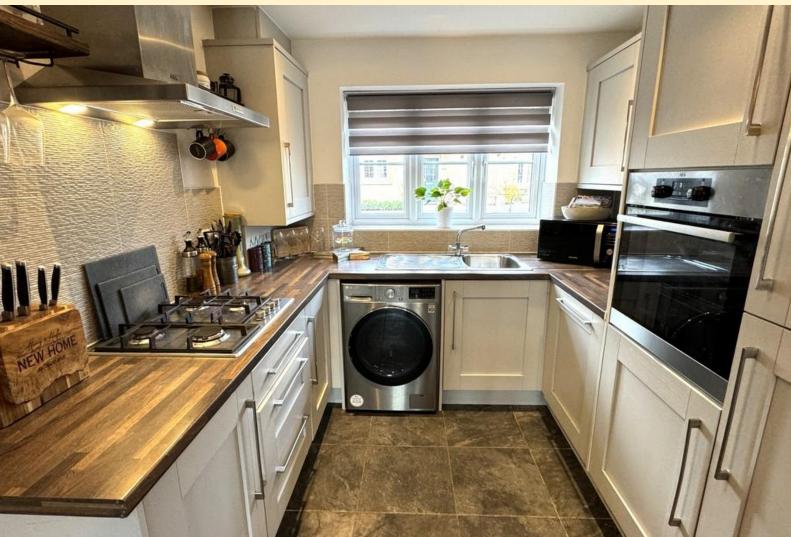

KITCHEN 8' 3" x 9' 10" (2.54m x 3m) Fitted with contemporary wall, base and drawer units with work surfaces over, stainless steel sink and drainer unit, tiled splash backs, space and plumbing for a washing machine. Integrated appliances to include; dishwasher, fridge freezer, eye level electric oven and gas hob with extractor hood over. Double glazed window to the front aspect, tiled flooring and inset spot lights.