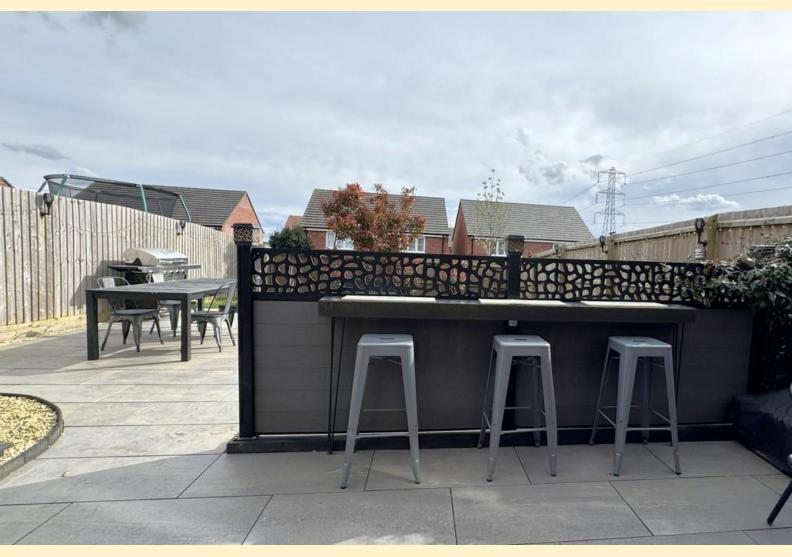

REAR GARDEN South facing rear garden, having a beautiful porcelain tiled patio with a bar and BBQ area making this a great space to entertain. Garden shed, outside tap and electrical sockets, formal lawn with trees and mature shrubs to the top of the garden adding extra privacy. Wood panel fencing secures the boundary.