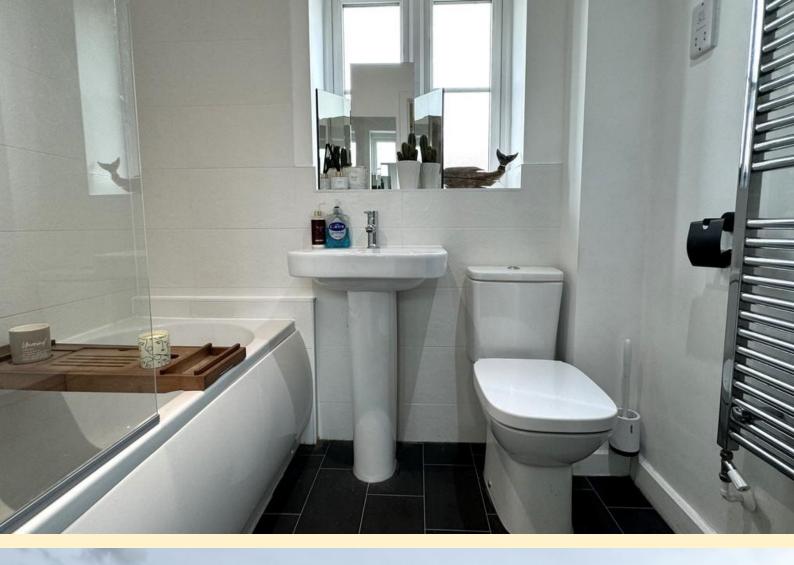

**BATHROOM** 5' 7" x 6' 8" (1.72m x 2.05m) Comprising of a panel bath with shower riser over and glazed shower screen, pedestal wash hand basin, electric shaver point, close coupled WC and a heated towel rail. Obscure glazed window, extractor fan and cushioned vinyl flooring.