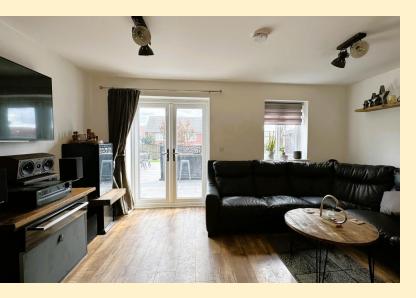

LOUNGE/DINER 16' 7" x 10' 2" (5.08m reducing to 4.65m x 3.10m) Having a dining area open-plan to the kitchen with radiator and central light pendant. Lounge area having french doors opening out onto the rear garden with a window to the side allowing plenty of natural light to fill the room. A further radiator and laminate wood flooring.