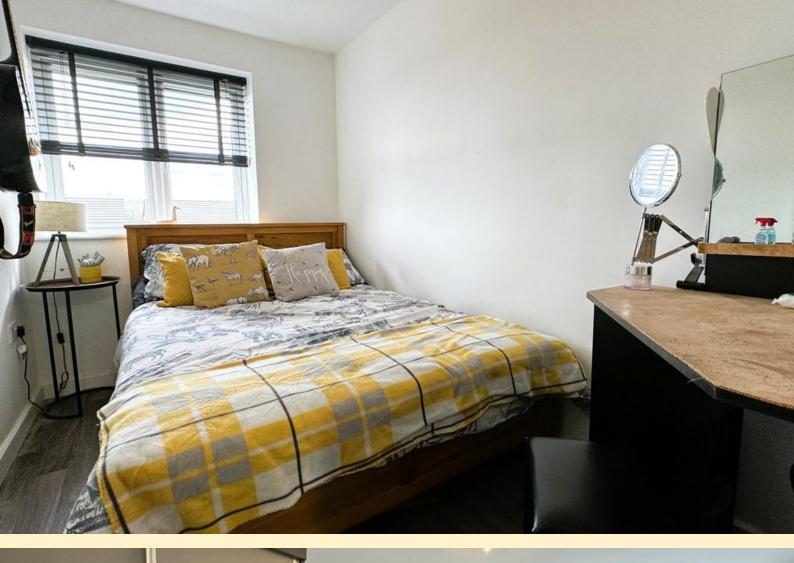

**ENSUITE** 8' 3" x 3' 7" (2.52m x 1.11m) Comprising of a walk-in shower cubicle, pedestal wash hand basin, close coupled WC, heated towel rail and cushioned vinyl flooring.

**BEDROOM TWO** 8' 0" x 9' 6" (2.46m x 2.92m) Having a double glazed window to the front aspect, radiator, fitted wardrobes and carpet flooring.

**BEDROOM THREE** 10' 11"  $\times$  6' 4" (3.35m  $\times$  1.95m) Having a double glazed window to the rear aspect, radiator and carpet flooring.

**FRONT ASPECT** Raised shrub beds and slate bed to the front, paved pathway to the front door. Driveway to the side providing off road parking for two vehicles, gate giving access to the rear garden.