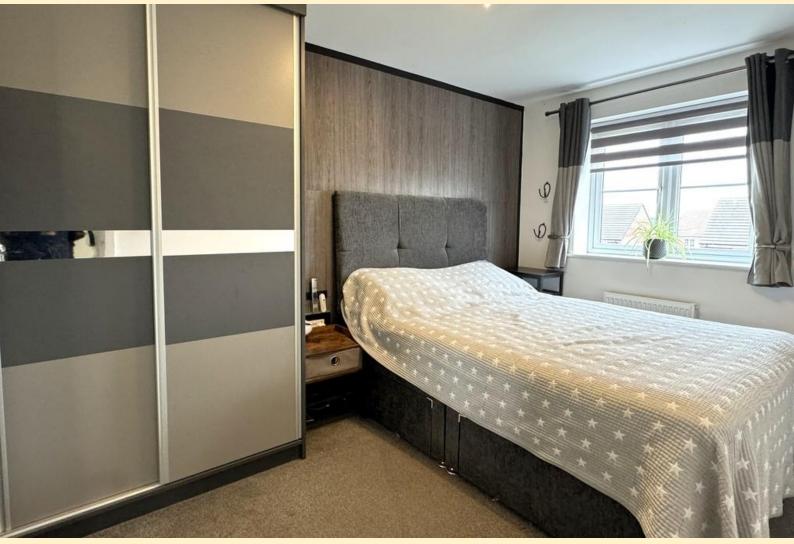

**LANDING** Taking the stairs from the entrance hall to the first floor landing with airing cupboard and doors off to;

**BEDROOM ONE**  $8' 4" \times 14' 3" (2.55m \times 4.35m)$  Having a double glazed window overlooking the rear garden, radiator, hard wired speakers connected to an amp in the attic space, fitted wardrobes, carpet flooring and door to the ensuite.