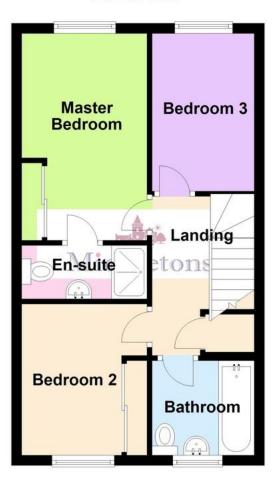

The accommodation on offer comprises; entrance hall, cloakroom, kitchen and lounge diner to the ground floor. Three bedrooms, one being ensuite and a family bathroom to the first floor. Outside the property benefits from a landscaped front garden and a south facing landscaped rear garden with a driveway providing off road parking for two vehicles.

**LANDING** Taking the stairs from the entrance hall to the first floor landing with airing cupboard and doors off to;

**BEDROOM ONE**  $8' 4" \times 14' 3" (2.55m \times 4.35m)$  Having a double glazed window overlooking the rear garden, radiator, hard wired speakers connected to an amp in the attic space, fitted wardrobes, carpet flooring and door to the ensuite.

**ENSUITE** 8' 3" x 3' 7" (2.52m x 1.11m) Comprising of a walk-in shower cubicle, pedestal wash hand basin, close coupled WC, heated towel rail and cushioned vinyl flooring.

**BEDROOM TWO** 8' 0" x 9' 6" (2.46m x 2.92m) Having a double glazed window to the front aspect, radiator, fitted wardrobes and carpet flooring.

**BATHROOM** 5' 7" x 6' 8" (1.72m x 2.05m) Comprising of a panel bath with shower riser over and glazed shower screen, pedestal wash hand basin, electric shaver point, close coupled WC and a heated towel rail. Obscure glazed window, extractor fan and cushioned vinyl flooring.

**BEDROOM THREE** 10' 11"  $\times$  6' 4" (3.35m  $\times$  1.95m) Having a double glazed window to the rear aspect, radiator and carpet flooring.

**FRONT ASPECT** Raised shrub beds and slate bed to the front, paved pathway to the front door. Driveway to the side providing off road parking for two vehicles, gate giving access to the rear garden.

## **First Floor**

This floorplan has been produced by Middletons as a guide only. For further information call 01664 566258.

Plan produced using PlanUp.