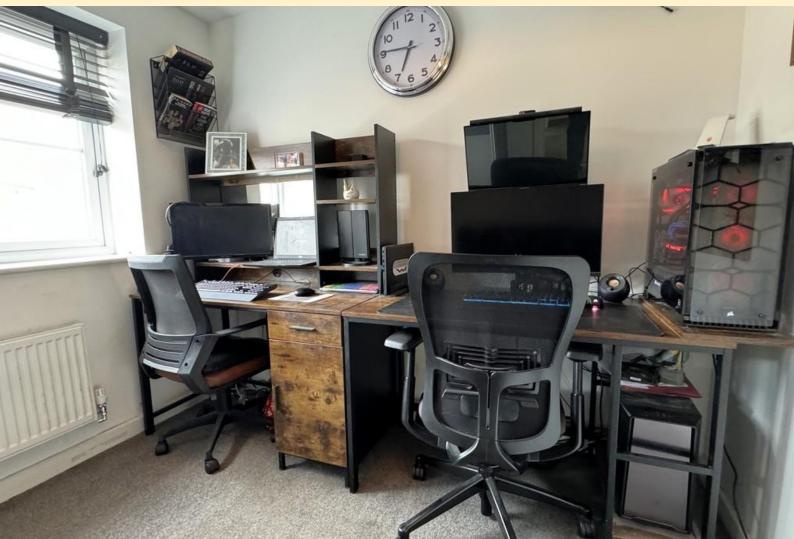

**BEDROOM THREE** 10' 11"  $\times$  6' 4" (3.35m  $\times$  1.95m) Having a double glazed window to the rear aspect, radiator and carpet flooring.

**FRONT ASPECT** Raised shrub beds and slate bed to the front, paved pathway to the front door. Driveway to the side providing off road parking for two vehicles, gate giving access to the rear garden.