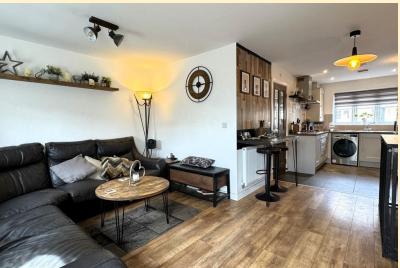

LOUNGE/DINER 16' 7" x 10' 2" (5.08m reducing to 4.65m x 3.10m) Having a dining area open-plan to the kitchen with radiator and central light pendant. Lounge area having french doors opening out onto the rear garden with a window to the side allowing plenty of natural light to fill the room. A further radiator and laminate wood flooring.