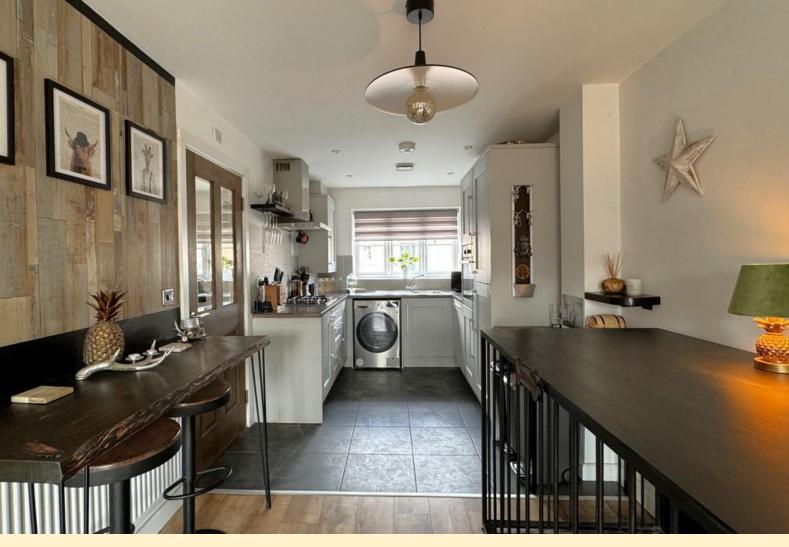

KITCHEN 8' 3" x 9' 10" (2.54m x 3m) Fitted with contemporary wall, base and drawer units with work surfaces over, stainless steel sink and drainer unit, tiled splash backs, space and plumbing for a washing machine. Integrated appliances to include; dishwasher, fridge freezer, eye level electric oven and gas hob with extractor hood over. Double glazed window to the front aspect, tiled flooring and inset spot lights.

LOUNGE/DINER 16' 7" x 10' 2" (5.08m reducing to 4.65m x 3.10m) Having a dining area open-plan to the kitchen with radiator and central light pendant. Lounge area having french doors opening out onto the rear garden with a window to the side allowing plenty of natural light to fill the room. A further radiator and laminate wood flooring.