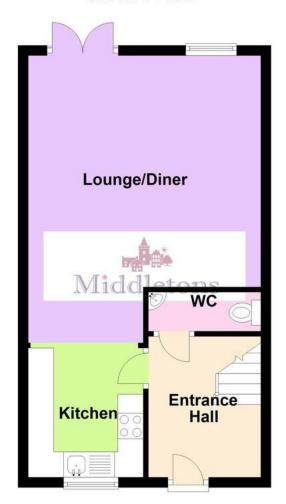

The accommodation on offer comprises; entrance hall, cloakroom, kitchen and lounge diner to the ground floor. Three bedrooms, one being ensuite and a family bathroom to the first floor. Outside the property benefits from a landscaped front garden and a south facing landscaped rear garden with a driveway providing off road parking for two vehicles.

**ENTRANCE HALL** Part glazed external door into the entrance hall having stairs rising to the first floor, radiator, tiled flooring and doors off to the cloakroom and kitchen.

**CLOAKROOM** 2' 10" x 4' 10" (0.87m x 1.48m) Comprising of a low flush WC, pedestal wash hand basin, radiator, extractor fan and tiled flooring.

KITCHEN 8' 3" x 9' 10" (2.54m x 3m) Fitted with contemporary wall, base and drawer units with work surfaces over, stainless steel sink and drainer unit, tiled splash backs, space and plumbing for a washing machine. Integrated appliances to include; dishwasher, fridge freezer, eye level electric oven and gas hob with extractor hood over. Double glazed window to the front aspect, tiled flooring and inset spot lights.

LOUNGE/DINER 16' 7" x 10' 2" (5.08m reducing to 4.65m x 3.10m) Having a dining area open-plan to the kitchen with radiator and central light pendant. Lounge area having french doors opening out onto the rear garden with a window to the side allowing plenty of natural light to fill the room. A further radiator and laminate wood flooring.

## **Ground Floor**