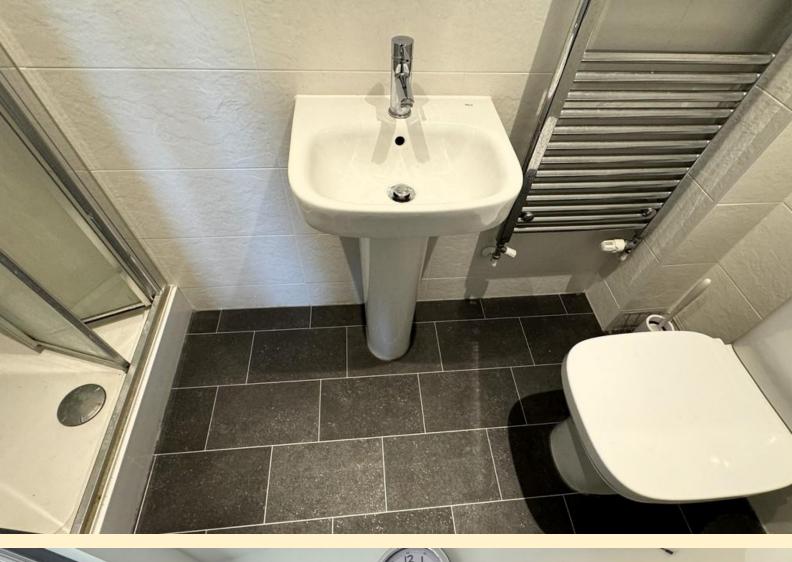

**ENSUITE** 8' 3" x 3' 7" (2.52m x 1.11m) Comprising of a walk-in shower cubicle, pedestal wash hand basin, close coupled WC, heated towel rail and cushioned vinyl flooring.

**BEDROOM TWO** 8' 0" x 9' 6" (2.46m x 2.92m) Having a double glazed window to the front aspect, radiator, fitted wardrobes and carpet flooring.