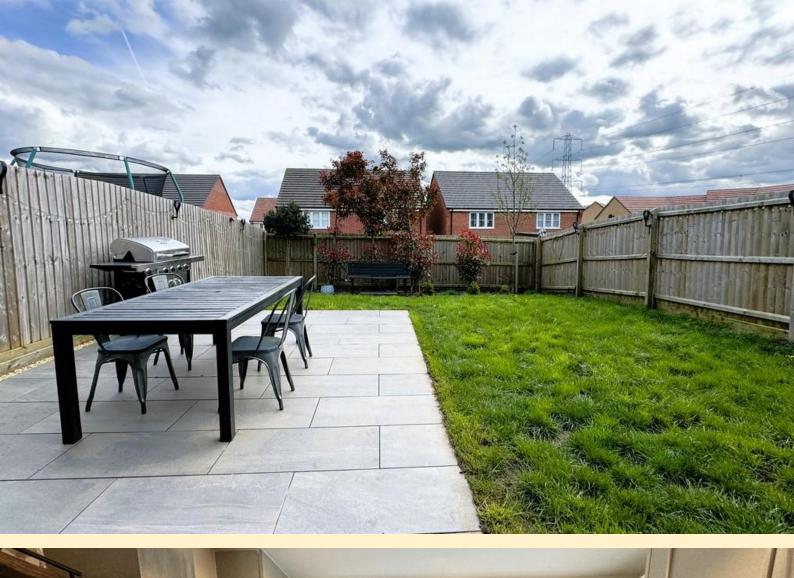

REAR GARDEN South facing rear garden, having a beautiful porcelain tiled patio with a bar and BBQ area making this a great space to entertain. Garden shed, outside tap and electrical sockets, formal lawn with trees and mature shrubs to the top of the garden adding extra privacy. Wood panel fencing secures the boundary.