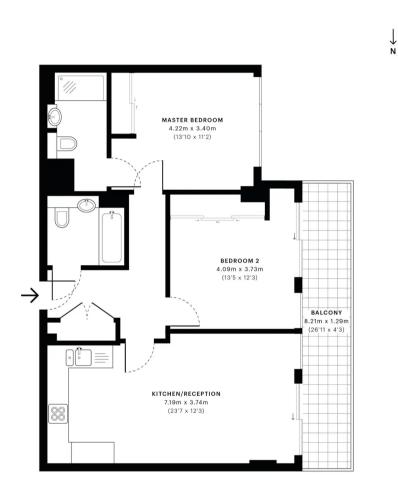

## Admiralty Building, KT2

CAPTURE DATE

17/06/2020

LASER SCAN POINTS 28,889,142

GROSS INTERNAL AREA 76.5 Sqm / 823.7 Sqft

- Third Floor

## Admiralty Building, Kingston Upon Thames

- JUST AVAILABLE Super hi spec 2 bedroom 2 bathroom 3rd floor apartment development at central Kingston riverside. W facing balcony, lift service, video entry, concierge.
- 2 double bedrooms both with ensuites.
- HIGH ENERGY RATING 84. EPC BAND B.
- Lounge/diner/kitchen 23 ft 7 ins x 12 ft 3 ins.
- NO ONWARD CHAIN!
- 27 ft (8 metres) WEST FACING PRIVATE BALCONY
- Long lease over 950 years.
- Prestige Kingston riverside development. Moments from town centre, all shopping, mainline train station to Waterloo and riverside bars and restaurants.