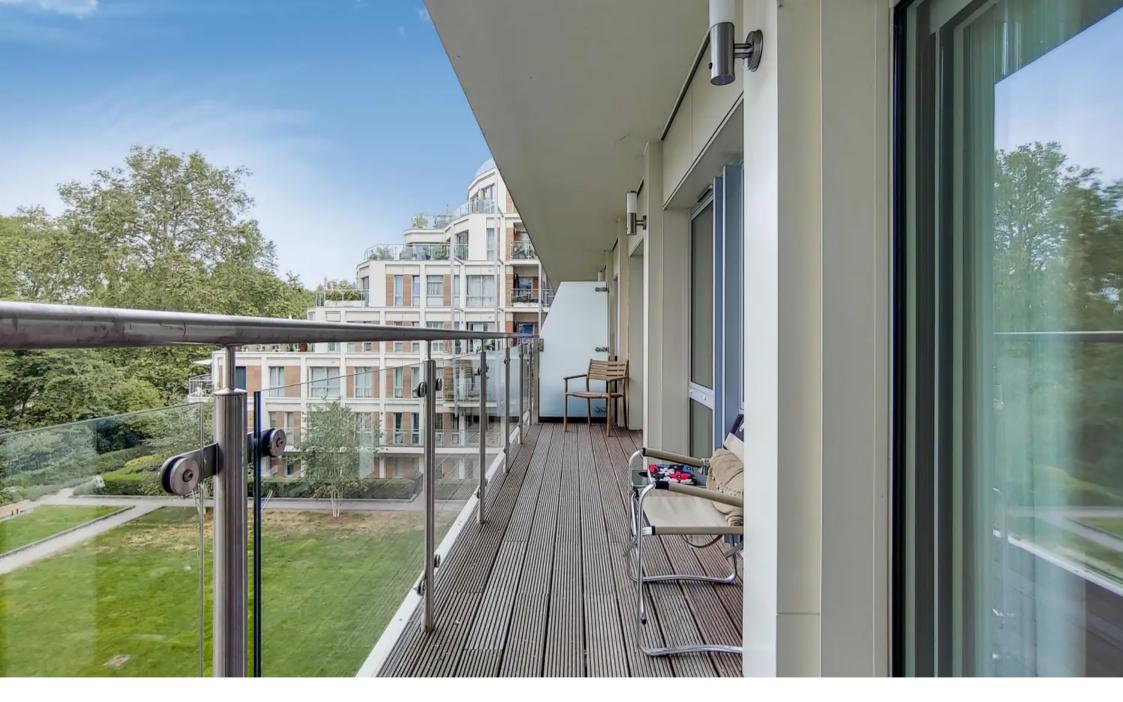

## Flat 61

Admiralty Building, Kingston Upon Thames

JUST AVAILABLE! Super hi spec 2 bedroom 2 bathroom 3rd floor apartment in prestige riverside development in central Kingston. Westerly facing balcony, lift service, video entry, concierge. High energy rating 84 - EPC BAND B. NO ONWARD CHAIN! Council Tax band: D

## Admiralty Building, Kingston Upon Thames

- JUST AVAILABLE Super hi spec 2 bedroom 2 bathroom 3rd floor apartment development at central Kingston riverside. W facing balcony, lift service, video entry, concierge.
- 2 double bedrooms both with ensuites.
- HIGH ENERGY RATING 84. EPC BAND B.
- Lounge/diner/kitchen 23 ft 7 ins x 12 ft 3 ins.
- NO ONWARD CHAIN!
- 27 ft (8 metres) WEST FACING PRIVATE BALCONY
- Long lease over 950 years.
- Prestige Kingston riverside development. Moments from town centre, all shopping, mainline train station to Waterloo and riverside bars and restaurants.