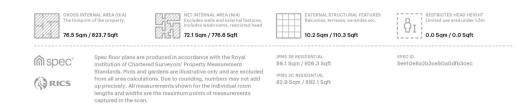

## Admiralty Building, KT2

CAPTURE DATE

17/06/2020

LASER SCAN POINTS 28,889,142

GROSS INTERNAL AREA 76.5 Sqm / 823.7 Sqft

- Third Floor