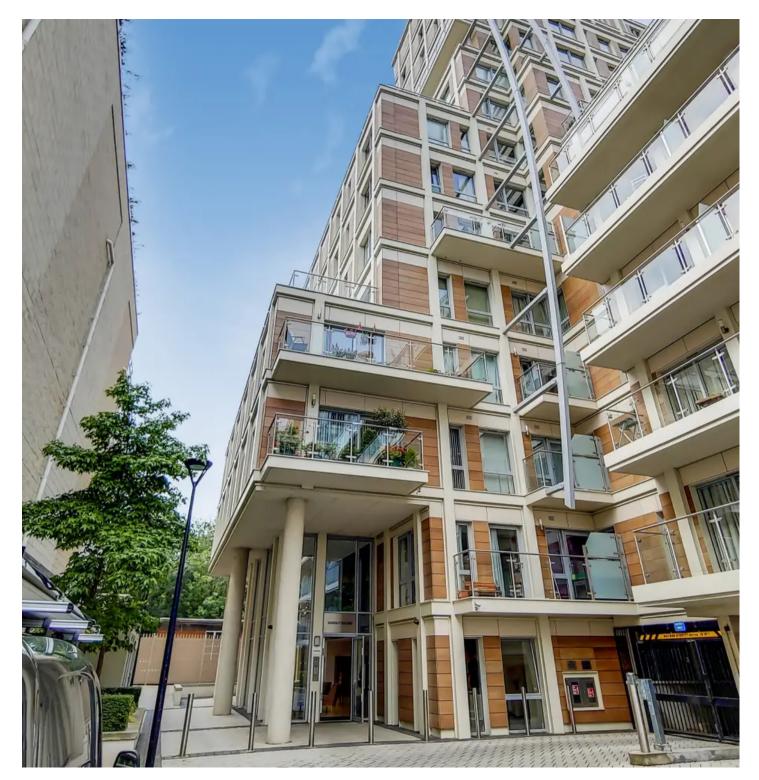

## Flat 61

Admiralty Building, Kingston Upon Thames

JUST AVAILABLE! Super hi spec 2 bedroom 2 bathroom 3rd floor apartment in prestige riverside development in central Kingston. Westerly facing balcony, lift service, video entry, concierge. High energy rating 84 - EPC BAND B. NO ONWARD CHAIN! Council Tax band: D

## Admiralty Building, Kingston Upon Thames

- JUST AVAILABLE Super hi spec 2 bedroom 2 bathroom 3rd floor apartment development at central Kingston riverside. W facing balcony, lift service, video entry, concierge.
- 2 double bedrooms both with ensuites.
- HIGH ENERGY RATING 84. EPC BAND B.
- Lounge/diner/kitchen 23 ft 7 ins x 12 ft 3 ins.
- NO ONWARD CHAIN!
- 27 ft (8 metres) WEST FACING PRIVATE BALCONY
- Long lease over 950 years.
- Prestige Kingston riverside development. Moments from town centre, all shopping, mainline train station to Waterloo and riverside bars and restaurants.