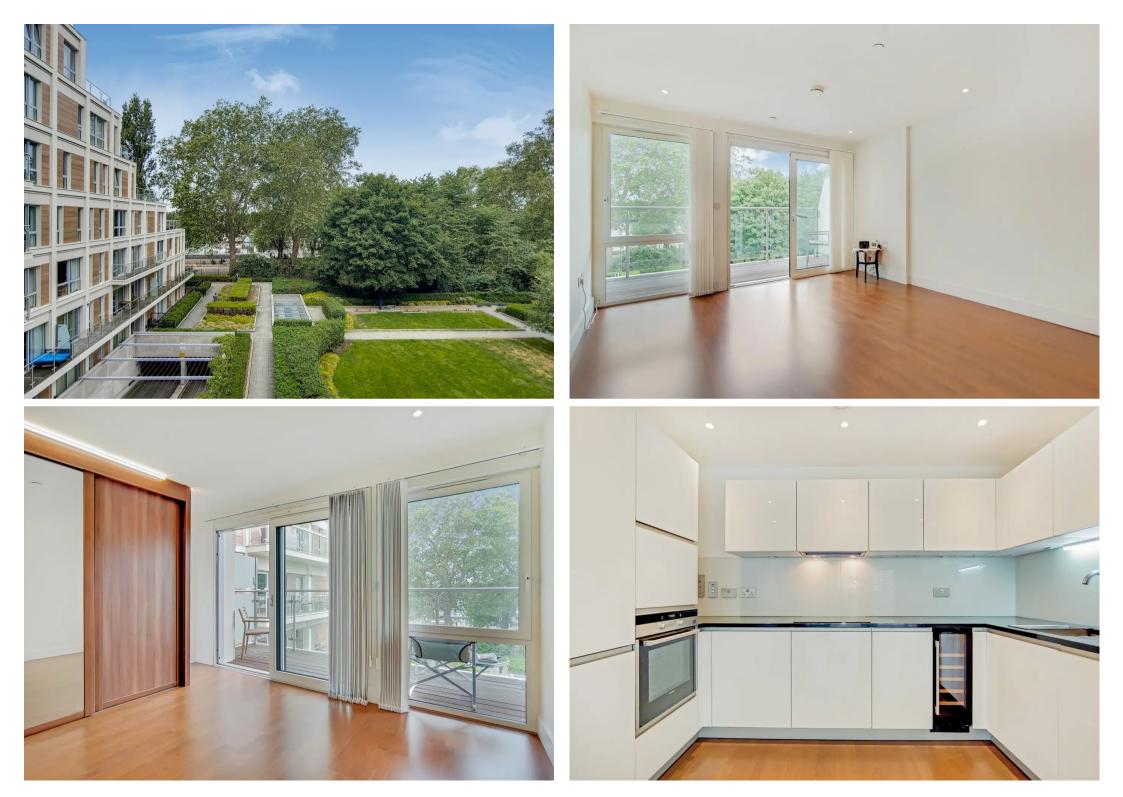

## Flat 61

Admiralty Building, Kingston Upon Thames

JUST AVAILABLE! Super hi spec 2 bedroom 2 bathroom 3rd floor apartment in prestige riverside development in central Kingston. Westerly facing balcony, lift service, video entry, concierge. High energy rating 84 - EPC BAND B. NO ONWARD CHAIN! Council Tax band: D

## Admiralty Building, Kingston Upon Thames

- JUST AVAILABLE Super hi spec 2 bedroom 2 bathroom 3rd floor apartment development at central Kingston riverside. W facing balcony, lift service, video entry, concierge.
- 2 double bedrooms both with ensuites.
- HIGH ENERGY RATING 84. EPC BAND B.
- Lounge/diner/kitchen 23 ft 7 ins x 12 ft 3 ins.
- NO ONWARD CHAIN!
- 27 ft (8 metres) WEST FACING PRIVATE BALCONY
- Long lease over 950 years.
- Prestige Kingston riverside development. Moments from town centre, all shopping, mainline train station to Waterloo and riverside bars and restaurants.