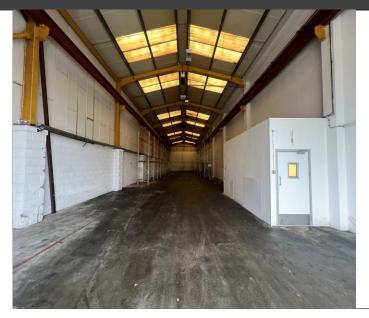

## **Description**

A detached single storey warehouse on a self-contained site. The unit benefits from the following:

- Up to 5metre eaves
- 1 loading doors
- Ground floor offices
- Approx. 7.1metre eaves
- On a site of circa 1.51 acres