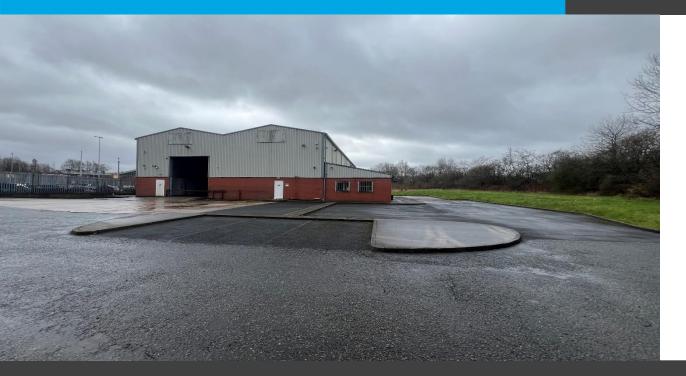

# **C**11,807 sq ft

Detached Warehouse Unit on a large secure site of approx. 1.51 acres

- A 5 ton crane
- 1 level loading doors
- Ground floor offices
- The building sits on a 1.51 acre secure site
- PRICE ON APPLICATION

## **Description**

A detached single storey warehouse on a self-contained site. The unit benefits from the following:

- Up to 5metre eaves
- 1 loading doors
- Ground floor offices
- Approx. 7.1metre eaves
- On a site of circa 1.51 acres