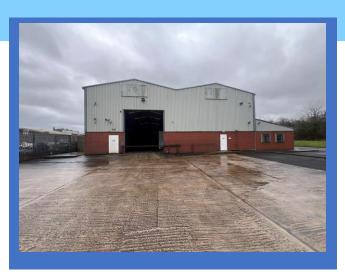

# **C**11,807 sq ft

Detached Warehouse Unit on a large secure site of approx. 1.51 acres

- A 5 ton crane
- 1 level loading doors
- Ground floor offices
- The building sits on a 1.51 acre secure site
- PRICE ON APPLICATION

## **Description**

A detached single storey warehouse on a self-contained site. The unit benefits from the following:

- Up to 5metre eaves
- 1 loading doors
- Ground floor offices
- Approx. 7.1metre eaves
- On a site of circa 1.51 acres