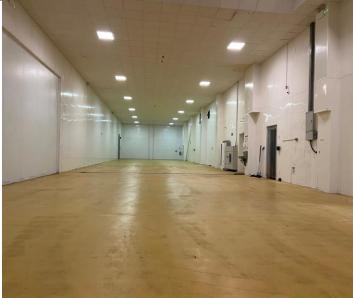

## **Description**

A detached single storey warehouse on a self-contained site. The unit benefits from the following:

- Up to 5metre eaves
- 1 loading doors
- Ground floor offices
- Approx. 7.1metre eaves
- On a site of circa 1.51 acres