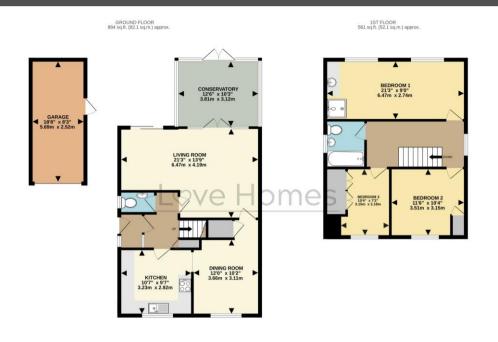

TOTAL FLOOR AREA: 1445 sq.ft. (134.3 sq.m.) approx. Drawn by Love Homes for illustrative purposes only. Measurements and areas shown are approximate. Made with Metrosix 62024

5 The Russell Centre, Coniston Road, Flitwick, MK45 1QY Tel: 01525 713111