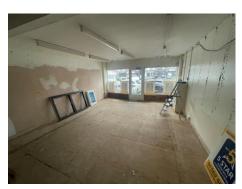

### Description

The property comprises of a ground floor, lock-up retail premises with glazed façade and pedestrian access door to the fore.

Internally the space provides open plan retail accommodation with kitchen, WC and store room to the rear.

### Accommodation

Total NIA: 725 ft2 (67.35 M2) approximately.