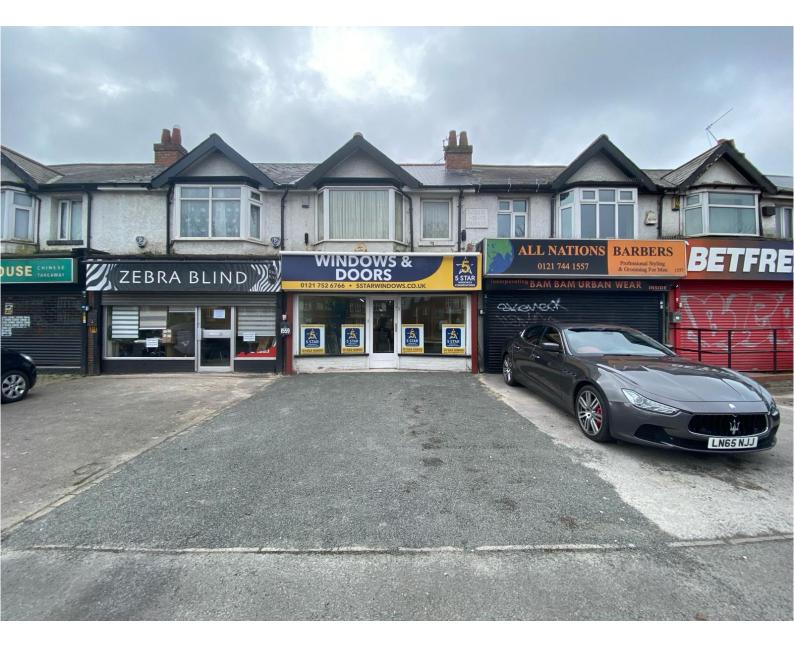

## 1559 Stratford Road, Hall Green, Birmingham, B28 9JA

# TO LET

Prominent Lock-Up Retail Shop Net Internal Area: 725 ft<sup>2</sup> (67.35 m<sup>2</sup>)

info@siddalljones.com

T: 0121 638 0500

### Location

The subject premises are located on the Stratford Road and occupy a prominent position on Robin Hood Island, a wellestablished retail location being well services by public transport and a high level of passing footfall.

### Description

The property comprises of a ground floor, lock-up retail premises with glazed façade and pedestrian access door to the fore.

Internally the space provides open plan retail accommodation with kitchen, WC and store room to the rear.