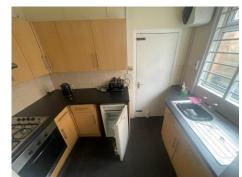

### Description

The property comprises of a ground floor, lock-up retail premises with glazed façade and pedestrian access door to the fore.

Internally the space provides open plan retail accommodation with kitchen, WC and store room to the rear.