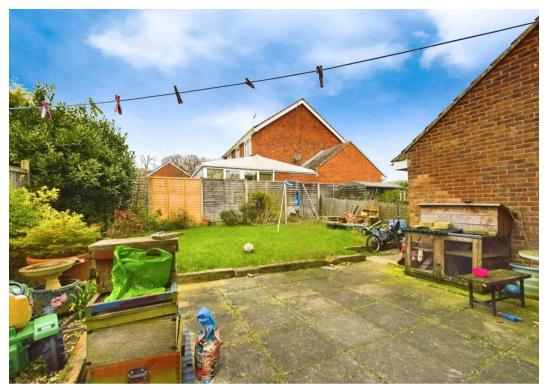

#### INTRODUCTION

This four bedroom family is ideally tucked away towards the end of a quiet cul-de-sac with a driveway to the side for two vehicles. The two reception rooms downstairs are spacious, ideal for family life, with the kitchen fitted with a range of cupboard units with views over the rear garden. Upstairs are four well proportioned bedrooms as well as a shower room. Some similar homes in the locality have extended or created an en-suite, subject to the relevant consent.