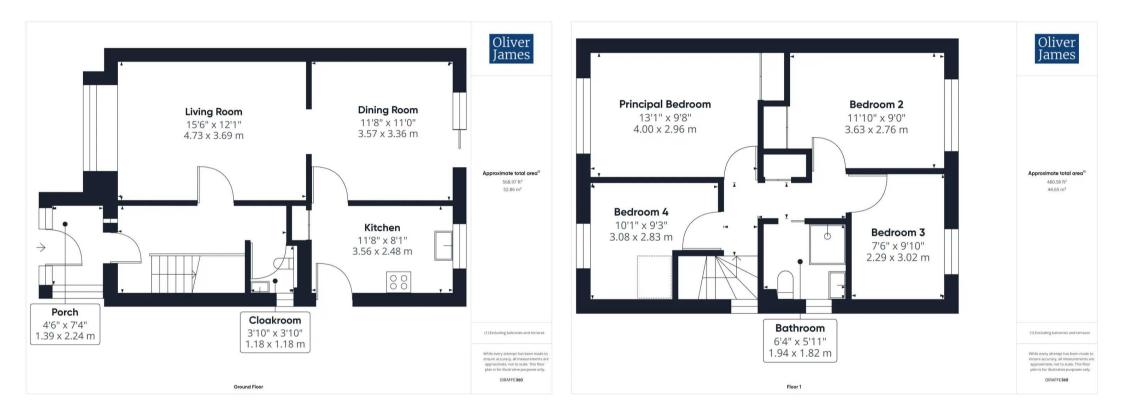

## Sawtry, Huntingdon

A family home tucked away in a cul-de-sac location close to local schooling with single garaging. Offered with the benefit of no forward chain.

Council Tax band: D

Tenure: Freehold

- Detached family home.
- Four bedrooms.
- The Gross Internal Floor Area is approximately 1049 sq.ft. / 97 sq.metres.
- Potential for improvement and extension, subject to consent.
- Single garage.
- Driveway parking for two vehicles.
- Situated within walking distance of local amenities and schooling.
- Easy and quick access onto the Al road network.
- The Property is sold with no forward chain.
- EPC: C.

#### INTRODUCTION

This four bedroom family is ideally tucked away towards the end of a quiet cul-de-sac with a driveway to the side for two vehicles. The two reception rooms downstairs are spacious, ideal for family life, with the kitchen fitted with a range of cupboard units with views over the rear garden. Upstairs are four well proportioned bedrooms as well as a shower room. Some similar homes in the locality have extended or created an en-suite, subject to the relevant consent.