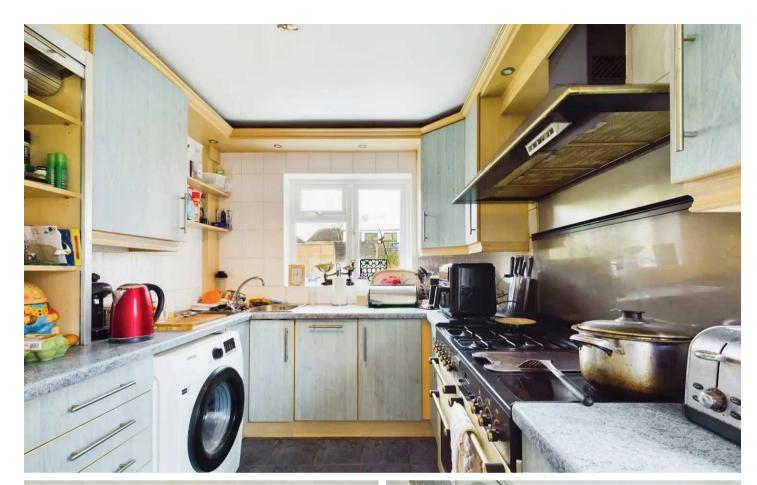

#### INTRODUCTION

This four bedroom family is ideally tucked away towards the end of a quiet cul-de-sac with a driveway to the side for two vehicles. The two reception rooms downstairs are spacious, ideal for family life, with the kitchen fitted with a range of cupboard units with views over the rear garden. Upstairs are four well proportioned bedrooms as well as a shower room. Some similar homes in the locality have extended or created an en-suite, subject to the relevant consent.