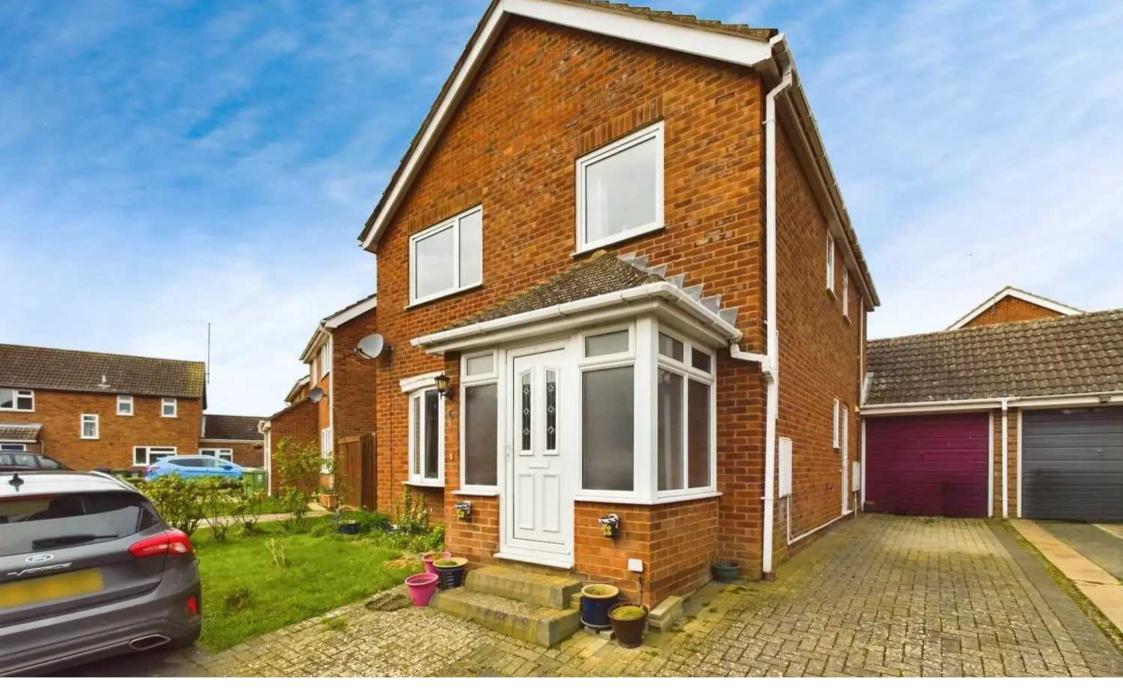

6 Bramble End, Sawtry £345,000

# 6 Bramble End

## Sawtry, Huntingdon

A family home tucked away in a cul-de-sac location close to local schooling with single garaging. Offered with the benefit of no forward chain.

Council Tax band: D

Tenure: Freehold

- Detached family home.
- Four bedrooms.
- The Gross Internal Floor Area is approximately 1049 sq.ft. / 97 sq.metres.
- Potential for improvement and extension, subject to consent.
- Single garage.
- Driveway parking for two vehicles.
- Situated within walking distance of local amenities and schooling.
- Easy and quick access onto the Al road network.
- The Property is sold with no forward chain.
- EPC: C.

#### INTRODUCTION

This four bedroom family is ideally tucked away towards the end of a quiet cul-de-sac with a driveway to the side for two vehicles. The two reception rooms downstairs are spacious, ideal for family life, with the kitchen fitted with a range of cupboard units with views over the rear garden. Upstairs are four well proportioned bedrooms as well as a shower room. Some similar homes in the locality have extended or created an en-suite, subject to the relevant consent.