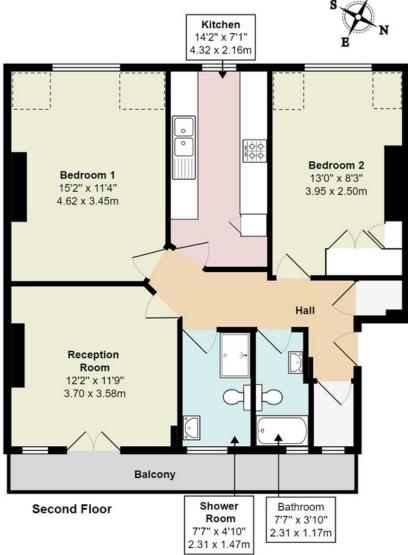

## **Temple Fortune House NW11**

Total Area: 784 ft2 ... 72.8 m2

All measurements are approximate and for display purposes only

Registered Office Unit 8, Alpha Business Park, Travellers Close, Welham Green AL9 7NT Registered in England No. 3663497 Vat No. 701775936 Residential Sales Lettings Full Management

Upon entry, you'll find a generously sized reception area adaptable to your preferences. The kitchen is smartly designed with integrated appliances and ample storage.

Two serene bedrooms provide peaceful retreats, complemented by two stylish bathrooms. Additional storage space is available in the attic.

Tenure: Leasehold Council Band: D

Lease Remaining: 140 Years

Service Charge: £2500 including sink fund

Tenure

Leasehold

785 ft2 / 73 m2

2 Bedroom

2 Bathroom