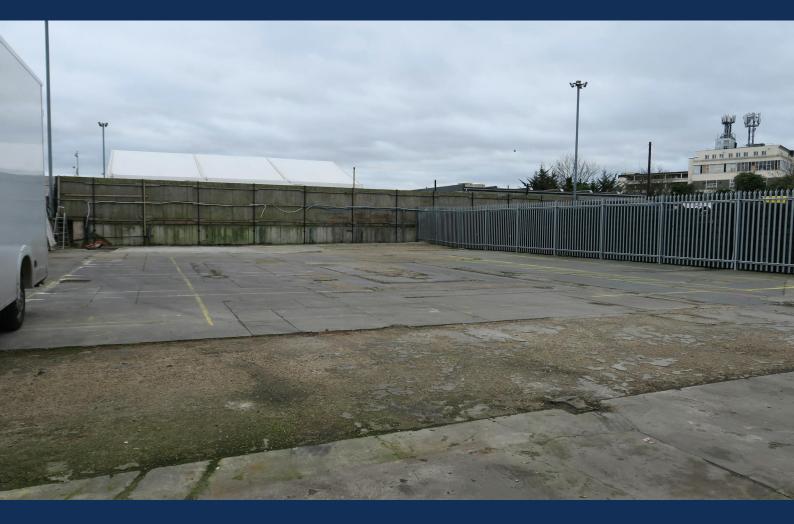

# Secure open compound space available to let in East Lane Business Park

**5,000 sq ft** (464.52 sq m)

- Secure gated estate
- 24 hour access and 24 hour security
- Close proximity to A40/ A406
- Hard standing concrete floor
- Electricity and water supplies
- Fenced compounds

#### Description

East Lane Business Park have a number of compounds available, suitable for storage of plant machinery, equipment, construction materials, containers, vehicles and a variety of other uses. Each compound is secured and fenced with water and electricity.

#### Accommodation

The accommodation comprises the following areas:

| Name    | sq ft | sq m   | Availability |
|---------|-------|--------|--------------|
| Outdoor | 5,000 | 464.52 | Available    |
| Total   | 5,000 | 464.52 |              |