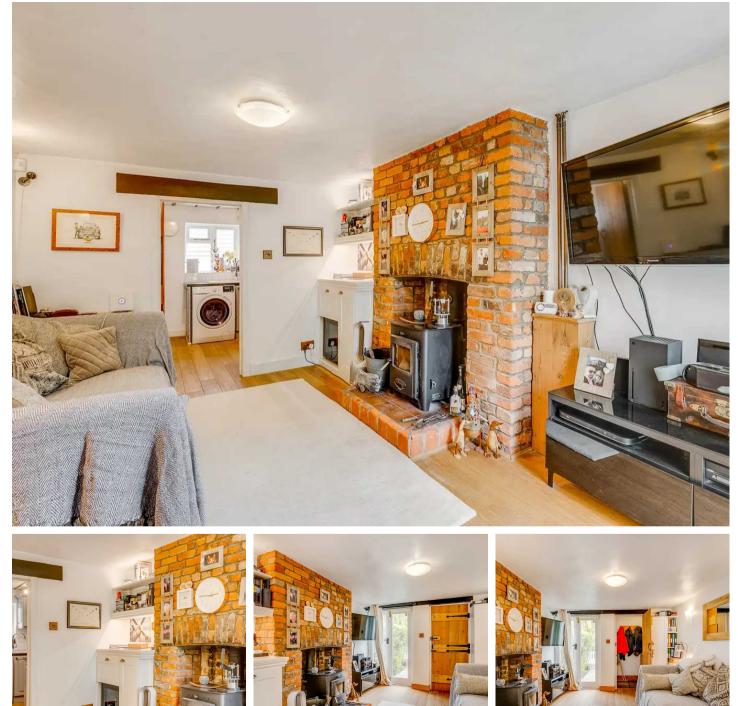

#### **Reception Room**

#### 12' 4" x 10' 4" (3.76m x 3.15m)

With double glazed French doors opening out to the front garden, brick feature fireplace with multi fuel stove, wood flooring, built in shelving and storage units, exposed timber. Door to: