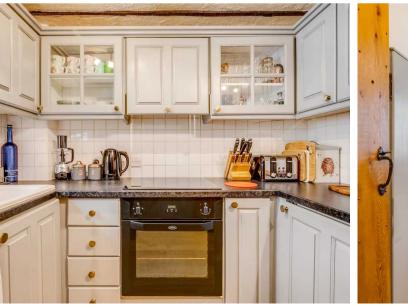

#### Kitchen

#### 8' 1" x 7' 4" (2.46m x 2.24m)

With double glazed window to rear aspect. Fitted with a range of wall and base storage units with work surfaces over incorporating an inset one & a half bowl stainless steel sink unit with mixer taps, built in oven with electric ceramic hob and extractor over, space for washing machine and fridge, tiled splash back areas, wood flooring, exposed timbers. Stairs leading to: