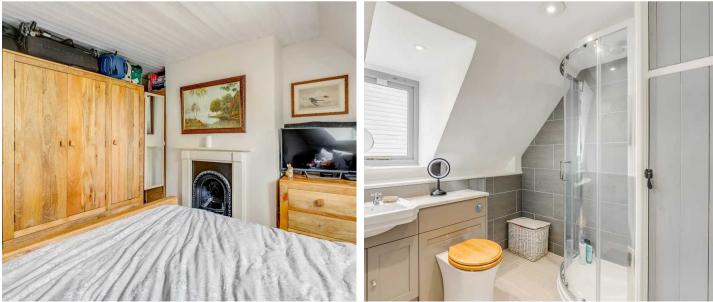

#### Bedroom

11' 7" x 10' 6" (3.53m x 3.20m) With double glazed window to front aspect, cast iron feature fireplace, radiator.

#### Shower Room

Fitted with a suite comprising large shower cubicle, vanity unit with inset wash hand basin, concealed cistern WC, heated towel rail, tiled splash back areas, tiled flooring, airing cupboard. Loft hatch giving access to the boarded loft with power connected.