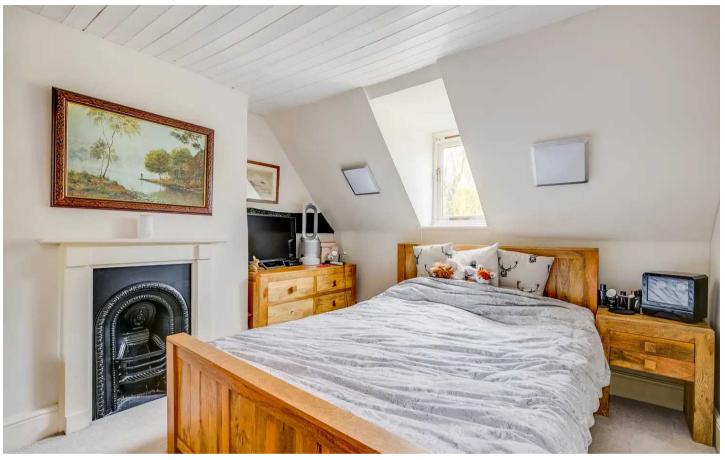

#### Bedroom

11' 7" x 10' 6" (3.53m x 3.20m) With double glazed window to front aspect, cast iron feature fireplace, radiator.