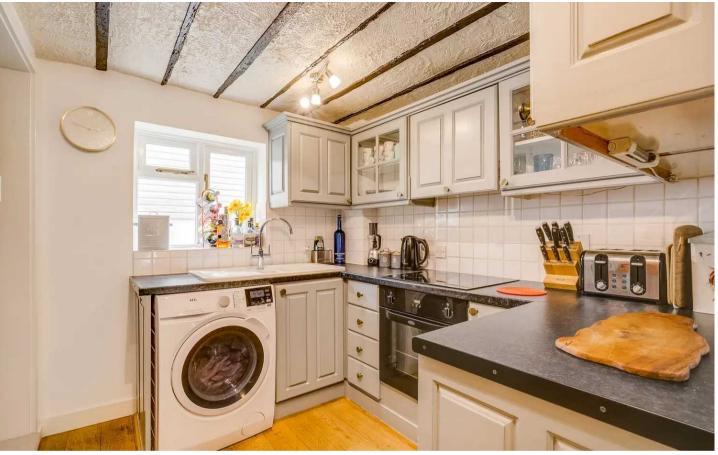

#### Kitchen

#### 8' 1" x 7' 4" (2.46m x 2.24m)

With double glazed window to rear aspect. Fitted with a range of wall and base storage units with work surfaces over incorporating an inset one & a half bowl stainless steel sink unit with mixer taps, built in oven with electric ceramic hob and extractor over, space for washing machine and fridge, tiled splash back areas, wood flooring, exposed timbers. Stairs leading to: