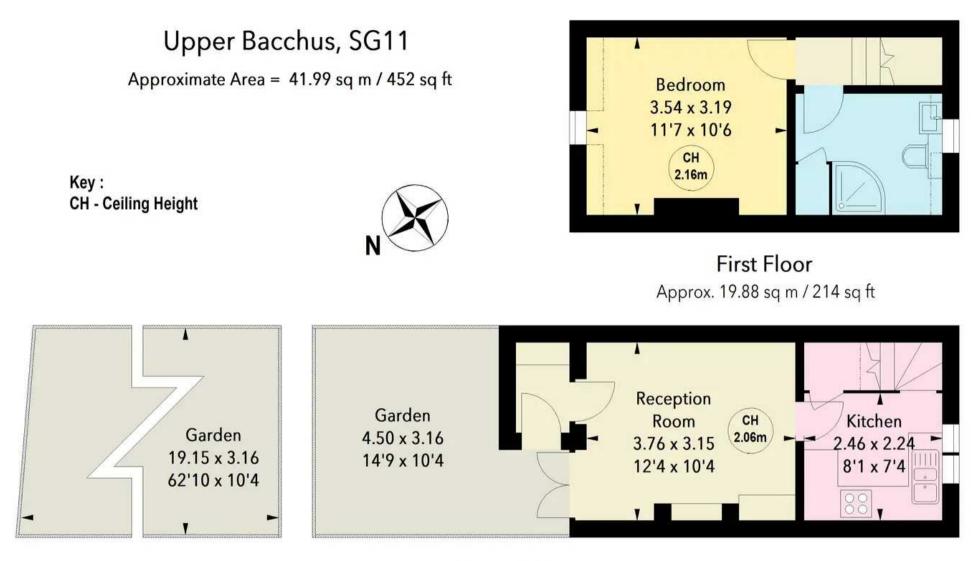

Council Tax band: C

Tenure: Freehold

Ground Floor

Approx. 22.11 sq m / 238 sq ft

Illustration For Identification Purposes Only. All measurements and areas are approximate, not to scale. © Orange Tree Photography

#### 12' 4" x 10' 4" (3.76m x 3.15m)

With double glazed French doors opening out to the front garden, brick feature fireplace with multi fuel stove, wood flooring, built in shelving and storage units, exposed timber. Door to:

#### 8' 1" x 7' 4" (2.46m x 2.24m)

With double glazed window to rear aspect. Fitted with a range of wall and base storage units with work surfaces over incorporating an inset one & a half bowl stainless steel sink unit with mixer taps, built in oven with electric ceramic hob and extractor over, space for washing machine and fridge, tiled splash back areas, wood flooring, exposed timbers. Stairs leading to:

#### Bedroom

11' 7" x 10' 6" (3.53m x 3.20m) With double glazed window to front aspect, cast iron feature fireplace, radiator.

#### Shower Room

Fitted with a suite comprising large shower cubicle, vanity unit with inset wash hand basin, concealed cistern WC, heated towel rail, tiled splash back areas, tiled flooring, airing cupboard. Loft hatch giving access to the boarded loft with power connected.

#### GARDEN

To the front there is a courtyard style garden with space for patio furniture and flower borders. Good size communal garden located opposite the property with wood store and separate garden shed.

#### 1 Parking Space

One allocated parking space in the parking area at end of the driveway.