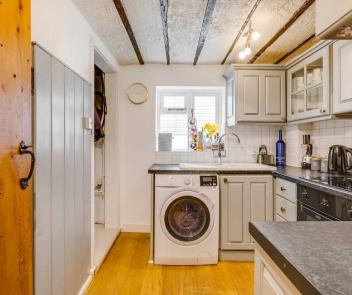

#### 8' 1" x 7' 4" (2.46m x 2.24m)

With double glazed window to rear aspect. Fitted with a range of wall and base storage units with work surfaces over incorporating an inset one & a half bowl stainless steel sink unit with mixer taps, built in oven with electric ceramic hob and extractor over, space for washing machine and fridge, tiled splash back areas, wood flooring, exposed timbers. Stairs leading to: