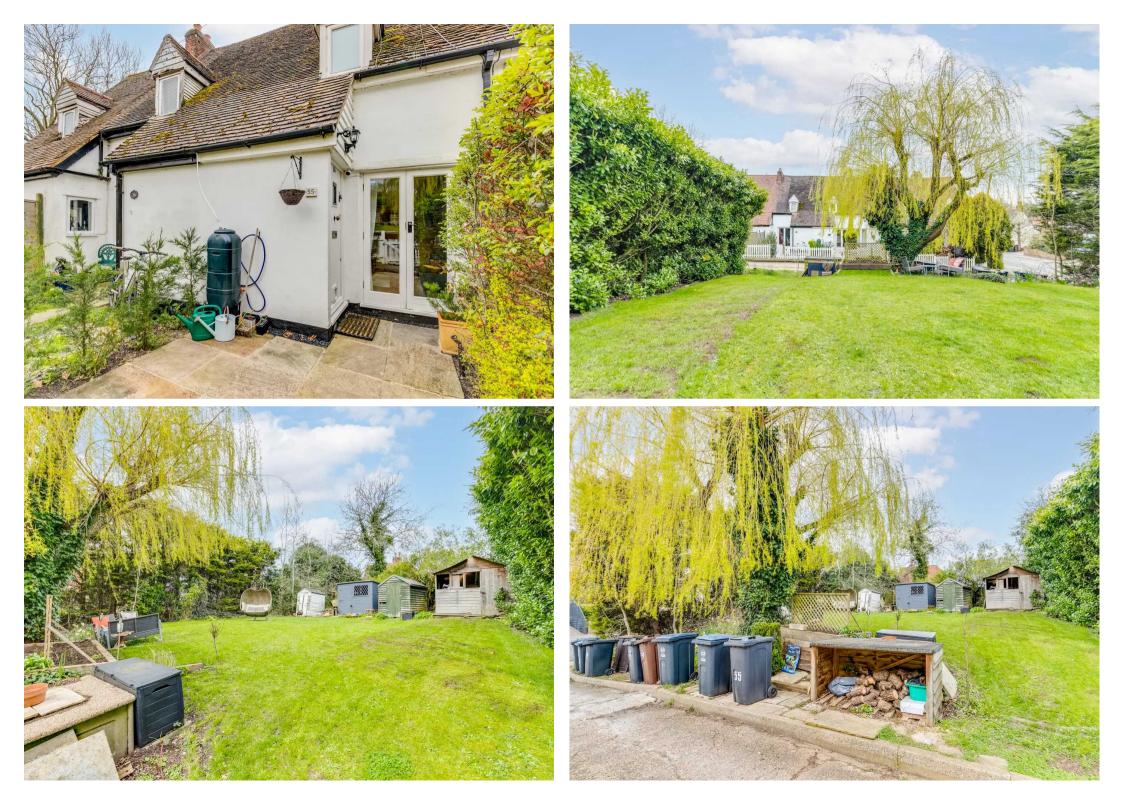

#### GARDEN

To the front there is a courtyard style garden with space for patio furniture and flower borders. Good size communal garden located opposite the property with wood store and separate garden shed.

#### 1 Parking Space

One allocated parking space in the parking area at end of the driveway.