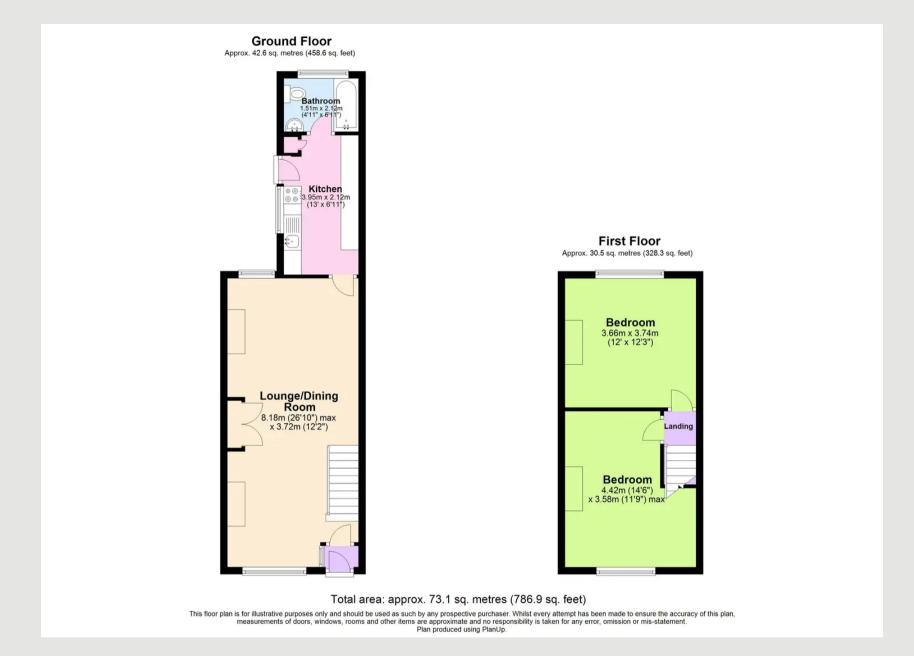

## **Coventry Street**

Stoke, Coventry

Deceptively spacious home in convenient location on the east side of Coventry. Porch, through living room, kitchen and bathroom. Two good sized double bedrooms upstairs. Gardens to front and rear with garage at rear.

Council Tax band: A

Tenure: Freehold

EPC Energy Efficiency Rating: E

- Deceptively spacious mid terraced property
- Through living room
- Kitchen and ground floor bathroom
- Two double bedrooms
- Gardens to front and rear
- Garage at rear