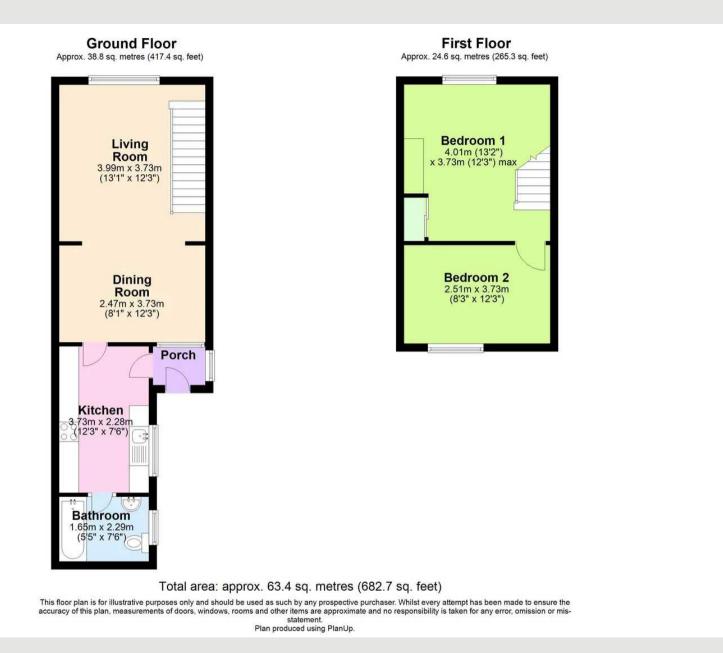

## 28 Coventry Street

Stoke, Coventry

Unusually designed two bedroom end terraced property priced to reflect the need for some updating.

Council Tax band: A

Tenure: Freehold

EPC rating E

- Unusually designed end terraced property
- Living room
- Kitchen and bathroom
- Two double bedrooms
- Gardens to front and rear
- Priced to reflect the need for some upgrading