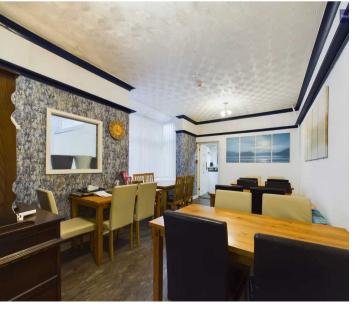

### **Entertainment Room**

19' 1" x 11' 11" (5.81m x 3.63m)

Entertainment room leading to dining area.

### **Dining Room**

25' 3" x 9' 9" (7.69m x 2.96m)

Guest dining room leading to kitchen.