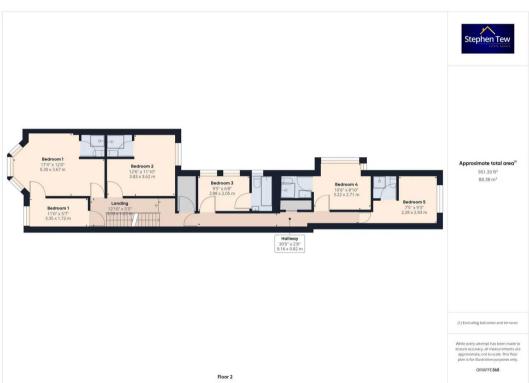

#### Bathroom

6' 2" x 4' 3" (1.89m x 1.30m)

Private bathroom with shower, low flush WC and wash basin.

#### **Bedroom**

11' 10" x 9' 1" (3.61m x 2.76m)

Private bedroom to the rear of the property with store cupboard.

### Landing

#### **Guest Bedrooms**

9 Guest Bedrooms, all with En-Suites.

## **Family Bedroom**

Family Room, split into 2 separate sections, with EnSuite.