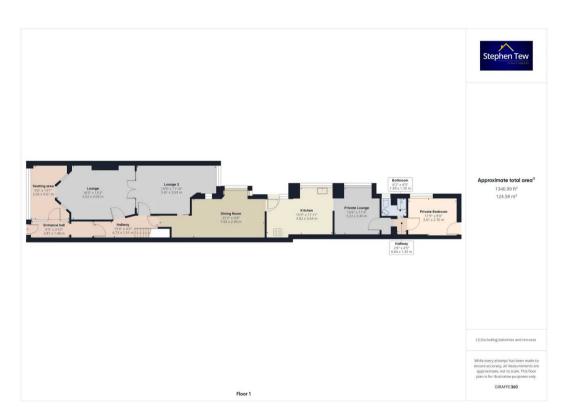

### Seating Area

9' 7" x 13' 2" (2.92m x 4.01m)

Seating area to the front of the property.

## Lounge

18' 5" x 13' 3" (5.62m x 4.03m)

Reception room to the front of the property.

### **Entertainment Room**

19' 1" x 11' 11" (5.81m x 3.63m)

Entertainment room leading to dining area.

### **Dining Room**

25' 3" x 9' 9" (7.69m x 2.96m)

Guest dining room leading to kitchen.

#### Kitchen

15' 10" x 11' 11" (4.82m x 3.64m)

Kitchen with access to rear yard and private living space.

## Lounge 2

10' 7" x 11' 4" (3.22m x 3.46m)

Private lounge.