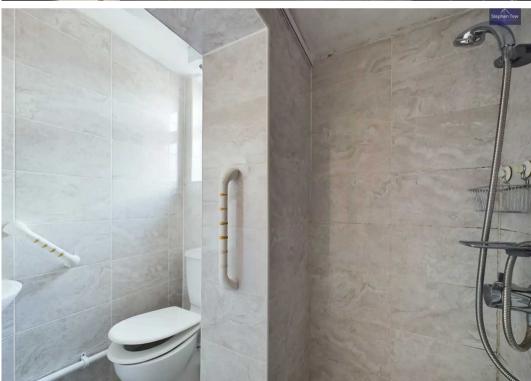

#### Bathroom

6' 2" x 4' 3" (1.89m x 1.30m)

Private bathroom with shower, low flush WC and wash basin.