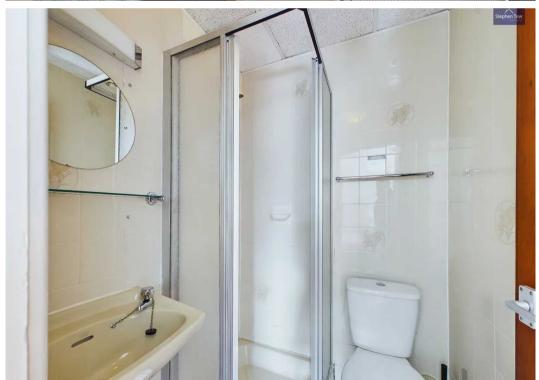

#### Bathroom

6' 2" x 4' 3" (1.89m x 1.30m)

Private bathroom with shower, low flush WC and wash basin.