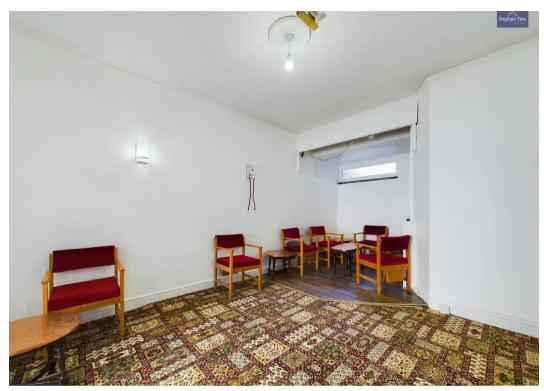

### Seating Area

9' 7" x 13' 2" (2.92m x 4.01m)

Seating area to the front of the property.