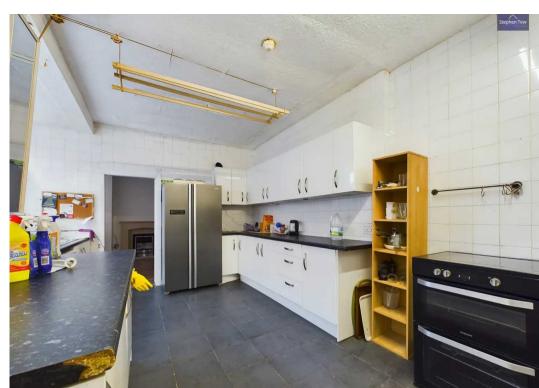

#### Kitchen

15' 10" x 11' 11" (4.82m x 3.64m)

Kitchen with access to rear yard and private living space.