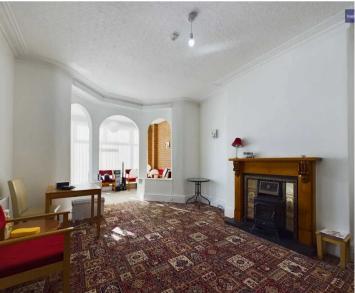

## Lounge

18' 5" x 13' 3" (5.62m x 4.03m)

Reception room to the front of the property.