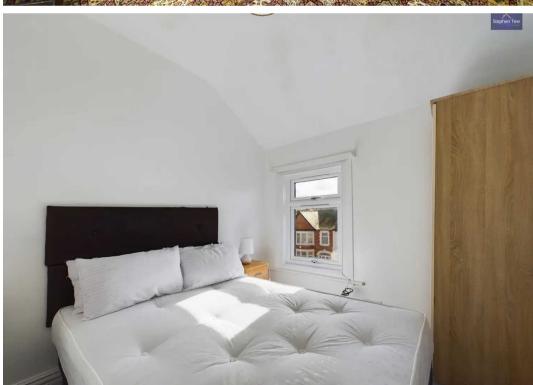

#### **Bedroom**

11' 10" x 9' 1" (3.61m x 2.76m)

Private bedroom to the rear of the property with store cupboard.

#### **Guest Bedrooms**

9 Guest Bedrooms, all with En-Suites.