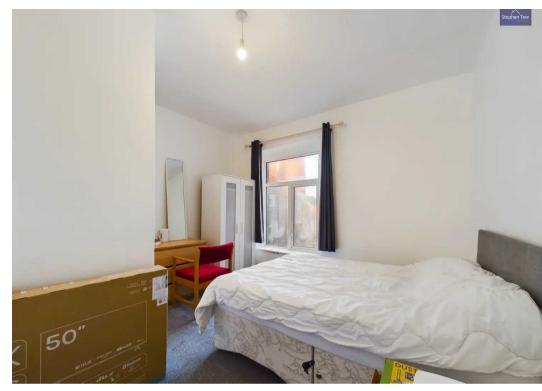

#### **Bedroom**

11' 10" x 9' 1" (3.61m x 2.76m)

Private bedroom to the rear of the property with store cupboard.