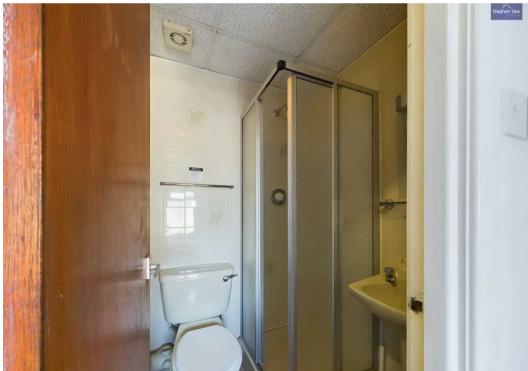

#### Bathroom

6' 2" x 4' 3" (1.89m x 1.30m)

Private bathroom with shower, low flush WC and wash basin.