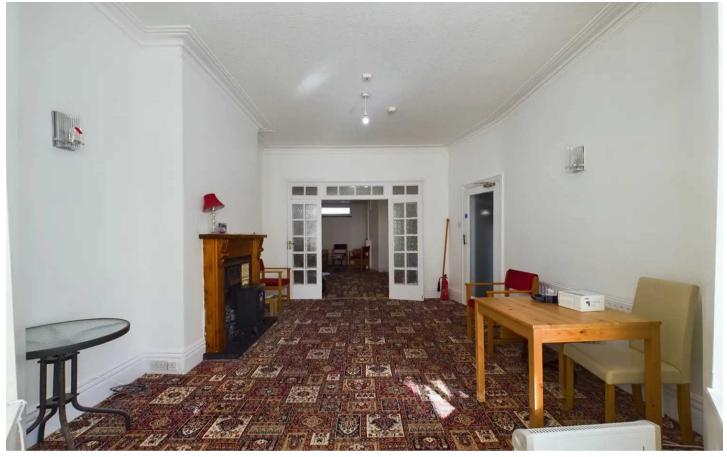

### **Entertainment Room**

19' 1" x 11' 11" (5.81m x 3.63m)

Entertainment room leading to dining area.

### **Dining Room**

25' 3" x 9' 9" (7.69m x 2.96m)

Guest dining room leading to kitchen.