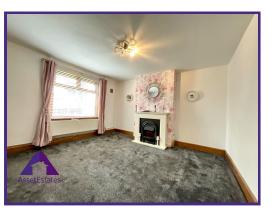

**Entrance -** 5'3" x 5'5" (1.64m x 1.69m)

**Lounge -** 13' x 13'1" (3.97m x 4.01m)

**Kitchen -** 9'6" x 12'9" (2.93m x 3.96m)

**WC -** 2'6" x 4'9" (0.82m x 1.51m)

**Landing -** 6'3" x 8'4" (1.93m x 2.58m)