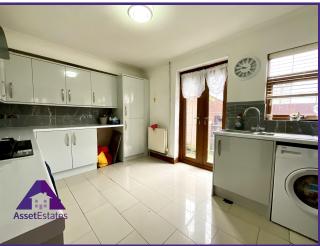

**Entrance -** 5'3" x 5'5" (1.64m x 1.69m)

**Lounge -** 13' x 13'1" (3.97m x 4.01m)

**Kitchen -** 9'6" x 12'9" (2.93m x 3.96m)

**WC -** 2'6" x 4'9" (0.82m x 1.51m)

**Landing -** 6'3" x 8'4" (1.93m x 2.58m)