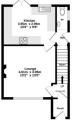

**Entrance -** 5'3" x 5'5" (1.64m x 1.69m)

**Lounge -** 13' x 13'1" (3.97m x 4.01m)

**Kitchen -** 9'6" x 12'9" (2.93m x 3.96m)

**WC -** 2'6" x 4'9" (0.82m x 1.51m)

**Landing -** 6'3" x 8'4" (1.93m x 2.58m)