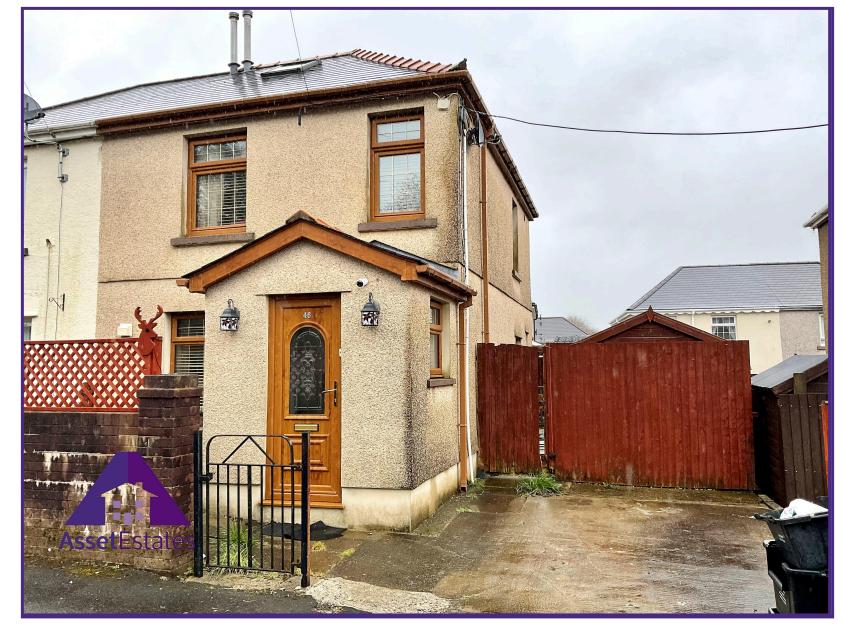

Glanffrwd Avenue, Ebbw Vale, NP23 6HE

£150,000

\*\* NO CHAIN \*\* VIDEO TOUR \*\* EPC: D \*\*

Asset Estates are pleased to offer for sale this semi-detached property situated on Glanffrwd Avenue, Ebbw vale. This property briefly comprises; entrance, reception room, modern fitted kitchen, ground floor wc, first-floor bathroom, three bedrooms, loft room accessible via staircase in third bedroom, rear garden and driveway to front.