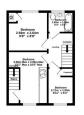

**Entrance -** 5'3" x 5'5" (1.64m x 1.69m)

**Lounge -** 13' x 13'1" (3.97m x 4.01m)

**Kitchen -** 9'6" x 12'9" (2.93m x 3.96m)

**WC -** 2'6" x 4'9" (0.82m x 1.51m)

**Landing -** 6'3" x 8'4" (1.93m x 2.58m)

**Asset Estates Ltd** 

4 Church Street, Abertillery, NP13 1DA

Call: 01495 211311

**Web:** www.assetestates.co.uk/ **Email:** info@assetestates.co.uk **Bedroom 1 -** 6'3" x 8'6" (1.93m x 2.64m)

**Bedroom 2 -** 6'2" x 8'8" (1.92m x 2.7m)

**Bedroom 3 -** 13' x 10' (3.99m x 3.05m)

**Loft Room -** 10'5" x 10'9" (3.23m x 3.35m)

**Bathroom -** 5' x 6'2" (1.55m x 1.9m)

**Tenure -** We have been informed that this property is freehold, intending purchasers should make enquires with their solicitor