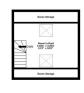

**Bedroom 3 -** 13' x 10' (3.99m x 3.05m)

**Loft Room -** 10'5" x 10'9" (3.23m x 3.35m)

**Bathroom -** 5' x 6'2" (1.55m x 1.9m)

**Tenure -** We have been informed that this property is freehold, intending purchasers should make enquires with their solicitor