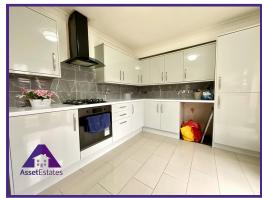

**Entrance -** 5'3" x 5'5" (1.64m x 1.69m)

**Lounge -** 13' x 13'1" (3.97m x 4.01m)

**Kitchen -** 9'6" x 12'9" (2.93m x 3.96m)

**WC -** 2'6" x 4'9" (0.82m x 1.51m)

**Landing -** 6'3" x 8'4" (1.93m x 2.58m)