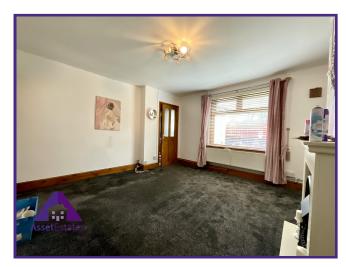

**Entrance -** 5'3" x 5'5" (1.64m x 1.69m)

**Lounge -** 13' x 13'1" (3.97m x 4.01m)

**Kitchen -** 9'6" x 12'9" (2.93m x 3.96m)

**WC -** 2'6" x 4'9" (0.82m x 1.51m)

**Landing -** 6'3" x 8'4" (1.93m x 2.58m)