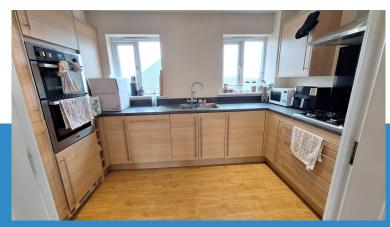

#### **Kitchen**

Fitted with a range of light wood effect units & grey worktops with matching upstands, inset one and a half bowl stainless steel sink unit with mixer tap, cupboards and Dishwasher under, Hotpoint gas hob, with glass splashback and extractor hood over, electric oven and grill, integral fridge/freezer and washing machine, .inset ceiling spotlights, wood effect vinyl flooring, kickboard heater and sealed double glazed windows to rear.