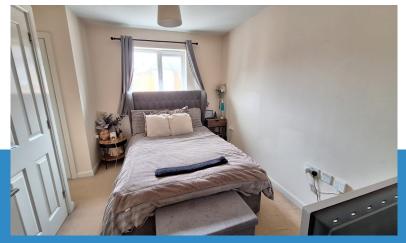

#### Bedroom 1

Built-in storage cupboard, built-in double wardrobe with shelf and hanging rail. TV and internet point, sealed double glazed window, radiator. Door to:

#### Bedroom 2

Built-in in triple wardrobe with shelf and hanging rail. Sealed double glazed window, radiator.