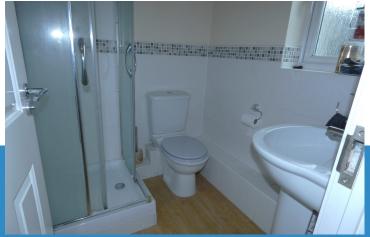

#### Bathroom

Fitted with a white suite comprising panelled bath with shower mixer tap, low level flushing suite and pedestal wash hand basin with mixer tap. Half tiled walls, extractor fan. Wood effect vinyl flooring, radiator.