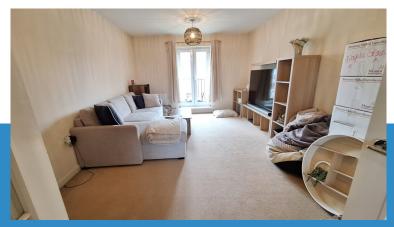

#### Lounge

French doors with Juliet balcony to front. Two radiators, television point and glazed double doors to:.