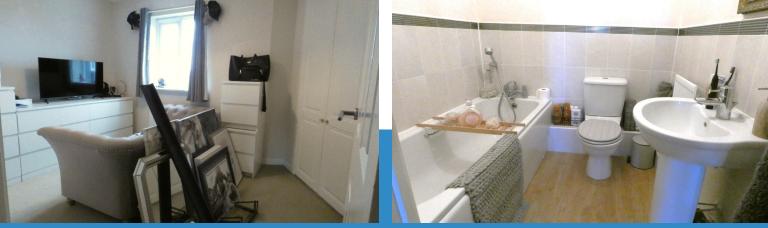

#### Bedroom 1

Built-in storage cupboard, built-in double wardrobe with shelf and hanging rail. TV and internet point, sealed double glazed window, radiator. Door to:

#### Bathroom

Fitted with a white suite comprising panelled bath with shower mixer tap, low level flushing suite and pedestal wash hand basin with mixer tap. Half tiled walls, extractor fan. Wood effect vinyl flooring, radiator.