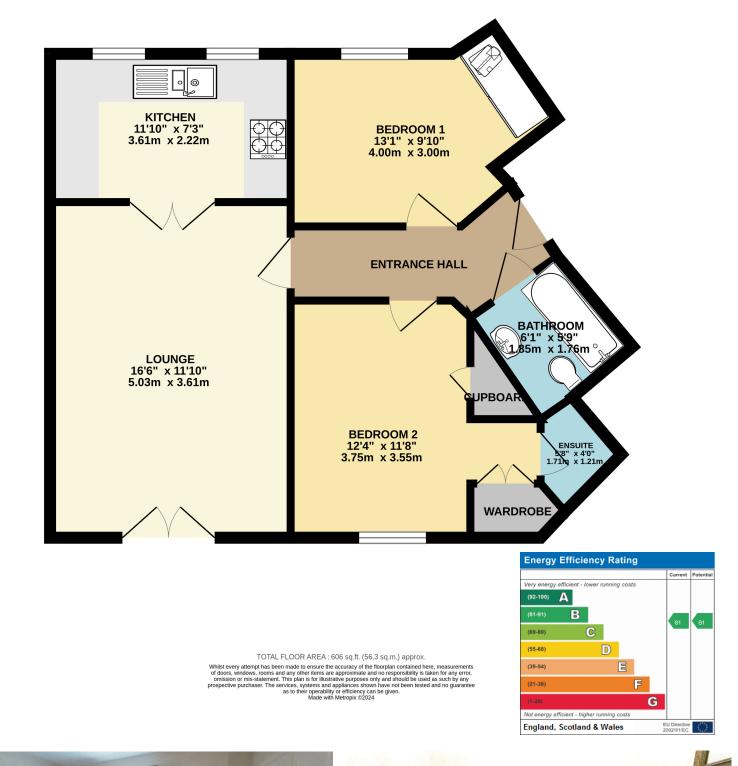

#### GROUND FLOOR 606 sq.ft. (56.3 sq.m.) approx.

Maxwell Brown, 45 Ipswich Street, Stowmarket, Suffolk, IP14 1AH

E: sales@maxwellbrownea.co.uk

T: 01449 673948

Maxwell Brown, 45 Ipswich Street, Stowmarket, Suffolk, IP14 1AH

#### **Entrance Hall**

loft access and smoke detector. Entry phone, Honeywell heating programmer, radiator & doors to:

#### Bathroom

Fitted with a white suite comprising panelled bath with shower mixer tap, low level flushing suite and pedestal wash hand basin with mixer tap. Half tiled walls, extractor fan. Wood effect vinyl flooring, radiator.

#### Bedroom 1

Built-in storage cupboard, built-in double wardrobe with shelf and hanging rail. TV and internet point, sealed double glazed window, radiator. Door to:

#### Ensuite

Fitted with white suite comprising corner entry shower cubicle with thermostatic shower, low level flushing suite, pedestal wash hand basin with mixer tap and mirror over. Half tiled walls, extractor fan. Wood effect vinyl flooring, radiator.

#### Bedroom 2

Built-in in triple wardrobe with shelf and hanging rail. Sealed double glazed window, radiator.

#### Lounge

French doors with Juliet balcony to front. Two radiators, television point and glazed double doors to:.

#### **Kitchen**

Fitted with a range of light wood effect units & grey worktops with matching upstands, inset one and a half bowl stainless steel sink unit with mixer tap, cupboards and Dishwasher under, Hotpoint gas hob, with glass splashback and extractor hood over, electric oven and grill, integral fridge/freezer and washing machine, .inset ceiling spotlights, wood effect vinyl flooring, kickboard heater and sealed double glazed windows to rear.

#### Outside

The carpark and allocated space is located at the rear of the block.