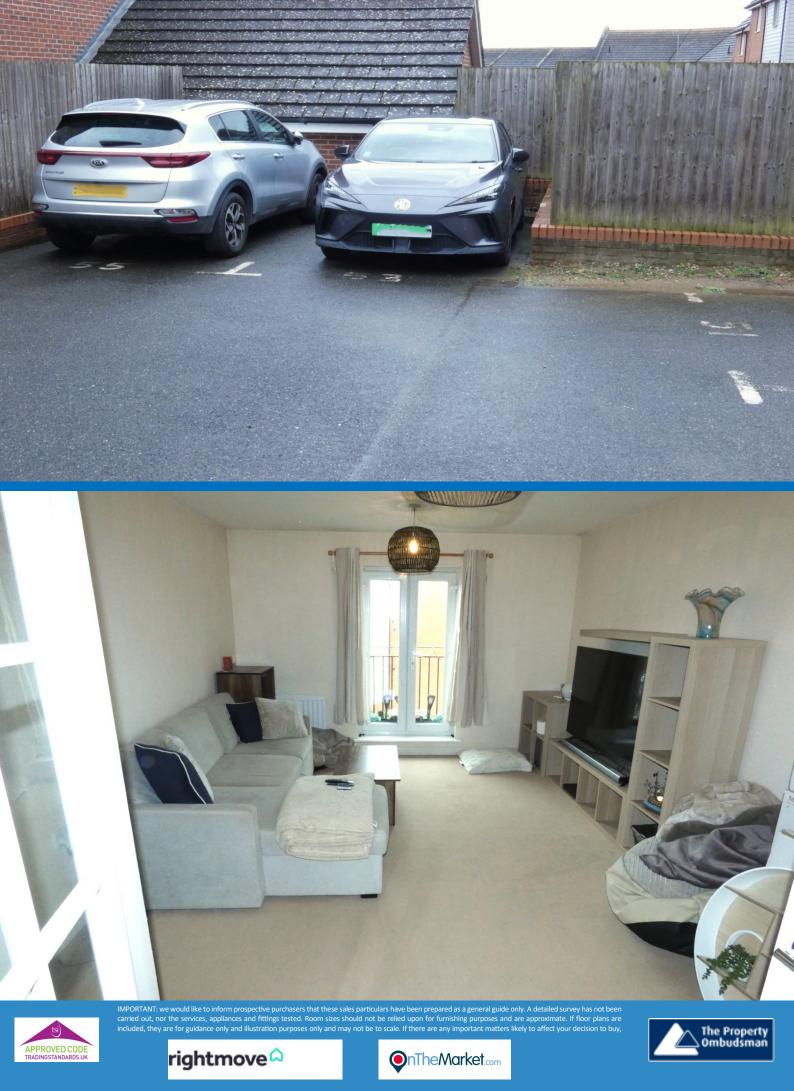

#### Outside

The carpark and allocated space is located at the rear of the block.

#### Lounge

French doors with Juliet balcony to front. Two radiators, television point and glazed double doors to:.