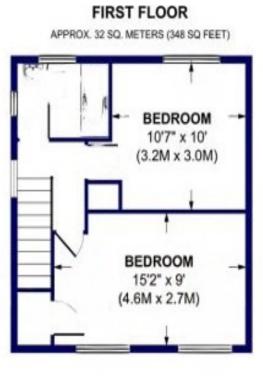

To the first floor is a landing which provides access to two double bedrooms and a bathroom which is fitted with a white suite.

The front of the house there is a small lawned garden with the rest laid with slate chippings, with wrought iron gates to the roadside set into brick pillars with lighting.

### APPROX. GROSS INTERNAL FLOOR AREA 879 SQ FT / 81 SQ M

ILLUSTRATION FOR IDENTIFICATION PURPOSES ONLY - NOT TO SCALE