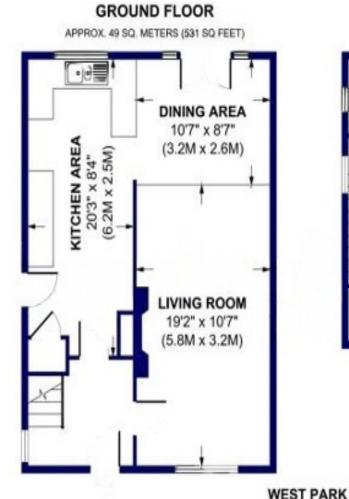

## Property Description.

This fantastic home in brief comprises; entrance hall, spacious living room with large window to the front elevation and a multi-fuel burning stove and extended to the rear to create a dining area which is open plan to an extended kitchen - an ideal space for entertaining with friends and family.

The kitchen has been recently updated with herringbone tiling and fronted units. The dining area also features double doors opening directly onto a garden seating area, which is perfect for the summer months.

### APPROX. GROSS INTERNAL FLOOR AREA 879 SQ FT / 81 SQ M

ILLUSTRATION FOR IDENTIFICATION PURPOSES ONLY - NOT TO SCALE