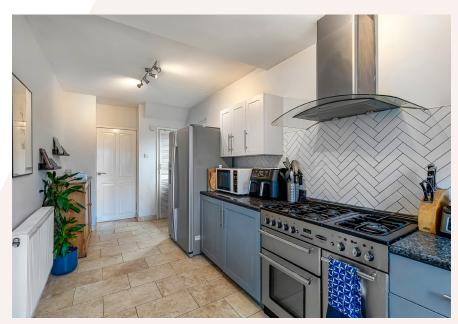

The kitchen has been recently updated with herringbone tiling and fronted units. The dining area also features double doors opening directly onto a garden seating area, which is perfect for the summer months.