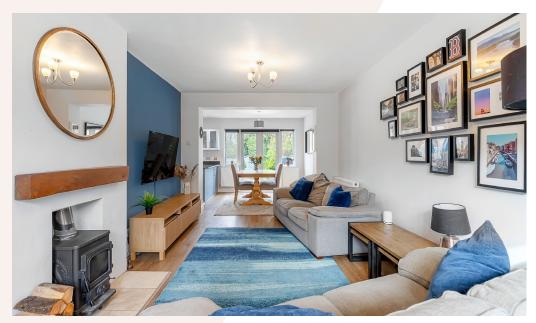

## Property Description.

This fantastic home in brief comprises; entrance hall, spacious living room with large window to the front elevation and a multi-fuel burning stove and extended to the rear to create a dining area which is open plan to an extended kitchen - an ideal space for entertaining with friends and family.