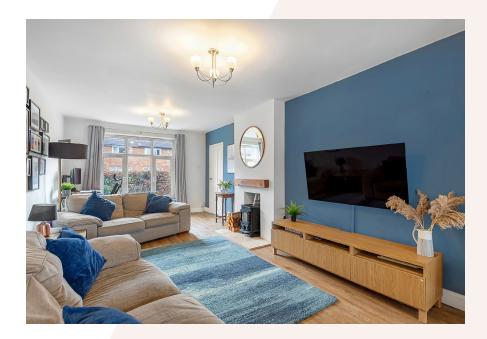

## Property Description.

This fantastic home in brief comprises; entrance hall, spacious living room with large window to the front elevation and a multi-fuel burning stove and extended to the rear to create a dining area which is open plan to an extended kitchen - an ideal space for entertaining with friends and family.