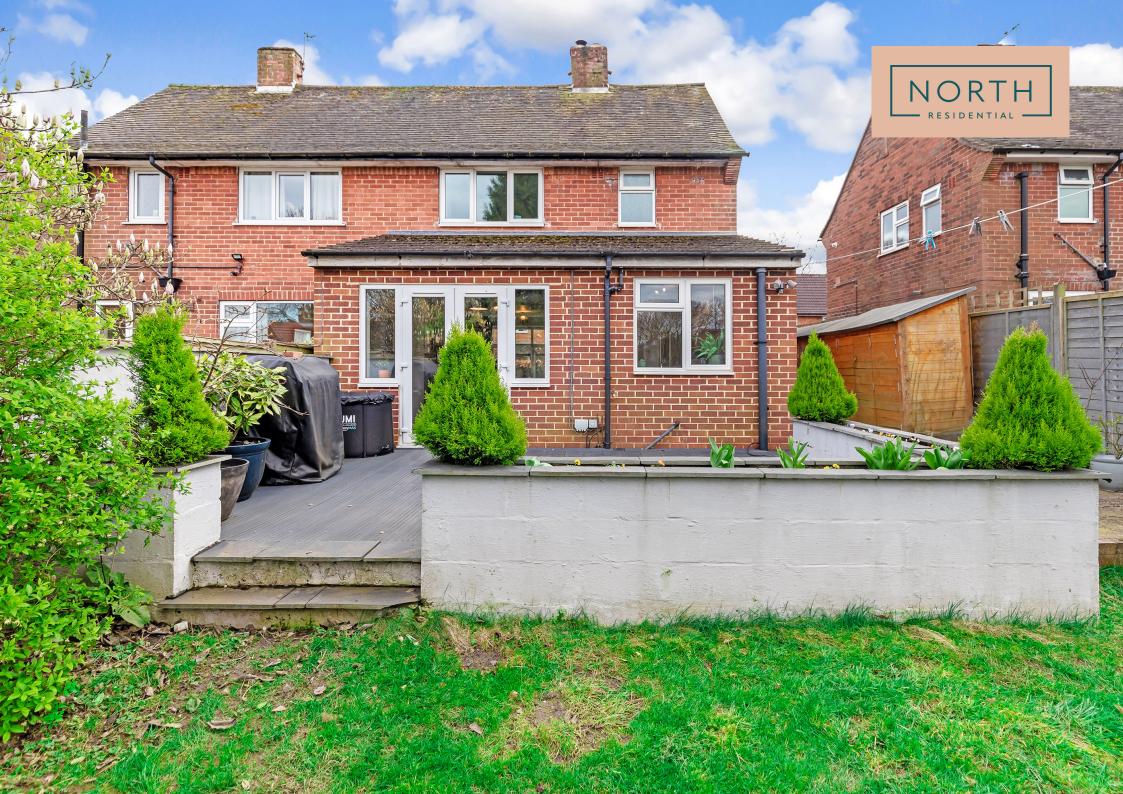

The aforementioned rear garden is a particularly good size and is predominantly lawned and fence enclosed, with the composite decking seating area having low walled beds which are planted. There is a wood store, bike store and garden store.