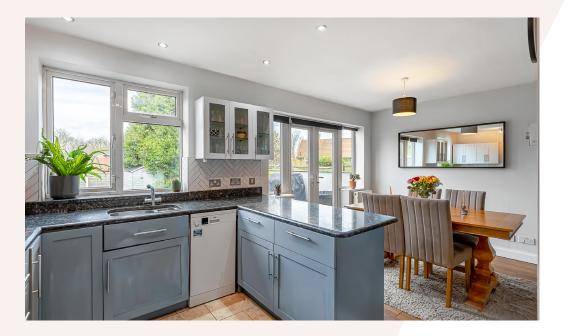

## Property Description.

This fantastic home in brief comprises; entrance hall, spacious living room with large window to the front elevation and a multi-fuel burning stove and extended to the rear to create a dining area which is open plan to an extended kitchen - an ideal space for entertaining with friends and family.

The kitchen has been recently updated with herringbone tiling and fronted units. The dining area also features double doors opening directly onto a garden seating area, which is perfect for the summer months.