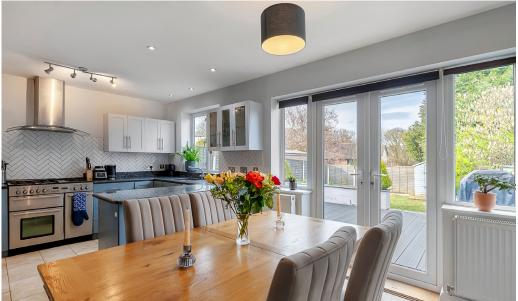

## Property Description.

This fantastic home in brief comprises; entrance hall, spacious living room with large window to the front elevation and a multi-fuel burning stove and extended to the rear to create a dining area which is open plan to an extended kitchen - an ideal space for entertaining with friends and family.

The kitchen has been recently updated with herringbone tiling and fronted units. The dining area also features double doors opening directly onto a garden seating area, which is perfect for the summer months.