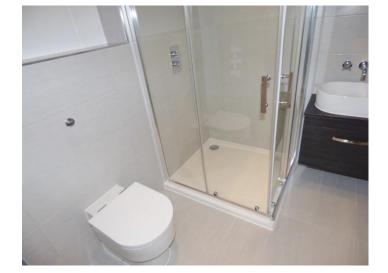

#### Luxury Shower Room

Fully tiled walls & floor. Matching suite comprising: walk in shower cubicle, vanity unit with wash hand basin & low level WC. Fitted bathroom cabinet with motion-controlled lighting. Heated towel rail. Extractor.