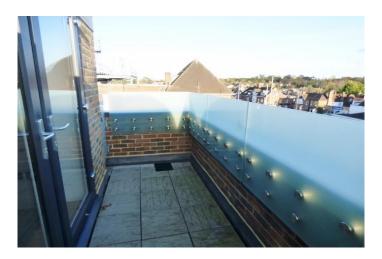

#### **Private Roof Terrace**

12.6" X 5" (3.84m X 1.52m) + Storage area. Paved floor. Glass side offering seclusion.