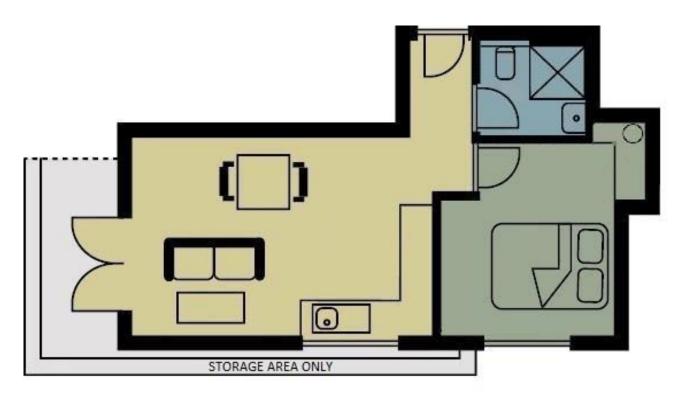

#### **Entrance Hall**

Via own front door. Laminated flooring. Security entry phone. Open to:

## **Open Plan Living Room/Luxury Fitted Kitchen**

20.4" X 11.4" (6.22m X 3.47m) Laminated flooring. Two electric heaters. Double glazed windows to side. Range of modern fitted wall & base units with built in 1 & 1/2 stainless steel sink unit. Integrated: electric oven, ceramic hob, fridge/freezer, dishwasher & washer/dryer. Double glazed French doors onto:

#### **Private Roof Terrace**

12.6" X 5" (3.84m X 1.52m) + Storage area. Paved floor. Glass side offering seclusion.

#### **Double Bedroom**

11.4" X 10.6" (3.47m X 3.23m) Double glazed window. Laminated flooring. Fitted airing cupboard housing water tank. Fitted double wardrobe.

#### Luxury Shower Room

Fully tiled walls & floor. Matching suite comprising: walk in shower cubicle, vanity unit with wash hand basin & low level WC. Fitted bathroom cabinet with motion-controlled lighting. Heated towel rail. Extractor.