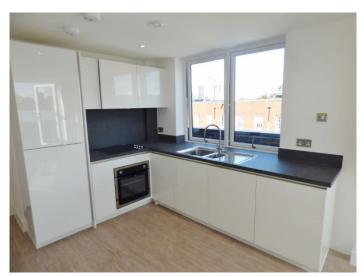

## **Open Plan Living Room/Luxury Fitted Kitchen**

20.4" X 11.4" (6.22m X 3.47m) Laminated flooring. Two electric heaters. Double glazed windows to side. Range of modern fitted wall & base units with built in 1 & 1/2 stainless steel sink unit. Integrated: electric oven, ceramic hob, fridge/freezer, dishwasher & washer/dryer. Double glazed French doors onto: