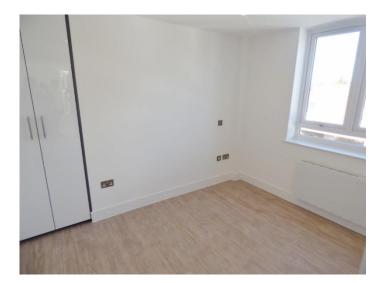

#### **Double Bedroom**

11.4" X 10.6" (3.47m X 3.23m) Double glazed window. Laminated flooring. Fitted airing cupboard housing water tank. Fitted double wardrobe.