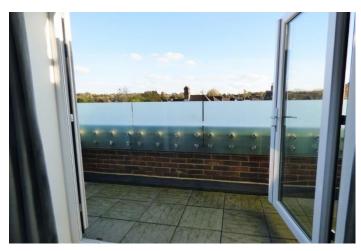

#### **Private Roof Terrace**

12.6" X 5" (3.84m X 1.52m) + Storage area. Paved floor. Glass side offering seclusion.