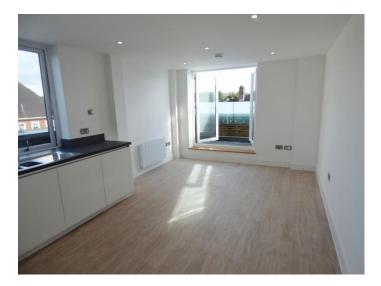

## **Open Plan Living Room/Luxury Fitted Kitchen**

20.4" X 11.4" (6.22m X 3.47m) Laminated flooring. Two electric heaters. Double glazed windows to side. Range of modern fitted wall & base units with built in 1 & 1/2 stainless steel sink unit. Integrated: electric oven, ceramic hob, fridge/freezer, dishwasher & washer/dryer. Double glazed French doors onto: