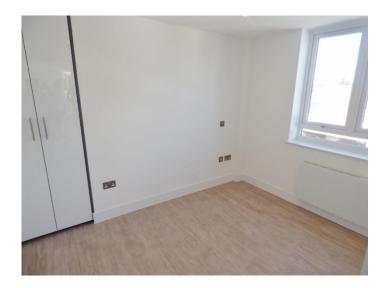

#### **Double Bedroom**

11.4" X 10.6" (3.47m X 3.23m)

Double glazed window. Laminated flooring. Fitted airing cupboard housing water tank. Fitted double wardrobe.