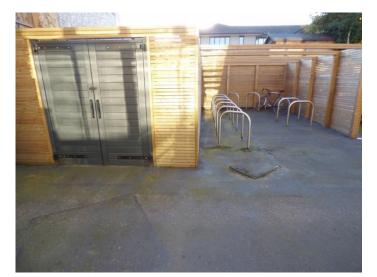

rs onto:

#### **Private Roof Terrace**

12.6" X 5" (3.84m X 1.52m)

+ Storage area. Paved floor. Glass side offering seclusion.

#### **Double Bedroom**

11.4" X 10.6" (3.47m X 3.23m)

Double glazed window. Laminated flooring. Fitted airing cupboard housing water tank. Fitted double wardrobe.

# **Luxury Shower Room**

Fully tiled walls & floor. Matching suite comprising: walk in shower cubicle, vanity unit with wash hand basin & low level WC. Fitted bathroom cabinet with motion-controlled lighting. Heated towel rail. Extractor.

#### Allocated Parking

Via electronically controlled gates

### **NEW LEASE**

204 years Unexpired

#### **GROUND RENT**

Nil

# **SERVICE CHARGE**

£1378.00 Per year

**Local Authority Mole Valley District Council** 

# **Council Tax**

Tax Band C





















IMPORTANT NOTES - PLEASE READ

The Agent has not tested any apparatus, equipment, fixtures and fittings or services and so cannot verify that they are in working order or fit for purpose. the mention of any appliances and services within these details does not imply that they are in full efficient working order. A buyer is advised to obtain verification firm their Solicitor or Surveyor. References to the Tenure of a Property are based on information supplied by the Seller. The Agent has not had sight of the title documents. A Buyer is advised to obtain verification from their Solicitor. We have taken every precaution to ensure that these details are accurate and not misleading. If there is any point which is of particular importance to you, please contact us and we will endeavour t