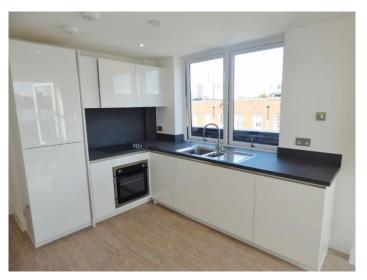

# Open Plan Living Room/Luxury Fitted Kitchen

20.4" X 11.4" (6.22m X 3.47m)

Laminated flooring. Two electric heaters. Double glazed windows to side. Range of modern fitted wall & base units with built in 1 & 1/2 stainless steel sink unit. Integrated: electric oven, ceramic hob, fridge/freezer, dishwasher & washer/dryer. Double glazed French doors onto: