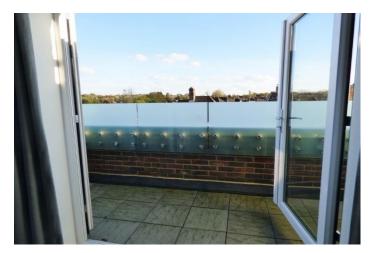

#### **Private Roof Terrace**

12.6" X 5" (3.84m X 1.52m)

+ Storage area. Paved floor. Glass side offering seclusion.