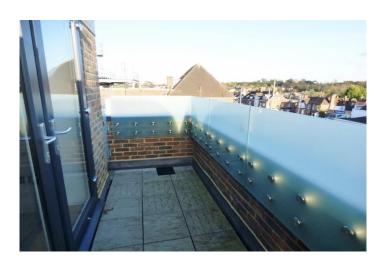

#### **Private Roof Terrace**

12.6" X 5" (3.84m X 1.52m)

+ Storage area. Paved floor. Glass side offering seclusion.