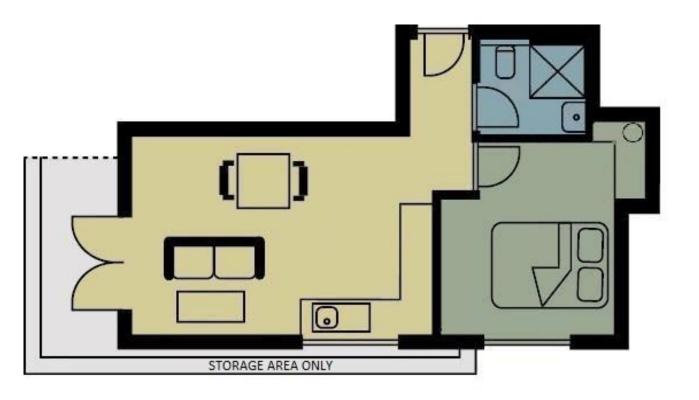

# Open Plan Living Room/Luxury Fitted Kitchen

20.4" X 11.4" (6.22m X 3.47m)

Laminated flooring. Two electric heaters. Double glazed windows to side. Range of modern fitted wall & base units with built in 1 & 1/2 stainless steel sink unit. Integrated: electric oven, ceramic hob, fridge/freezer, dishwasher & washer/dryer. Double glazed French doors onto:

#### **Private Roof Terrace**

12.6" X 5" (3.84m X 1.52m)

+ Storage area. Paved floor. Glass side offering seclusion.

#### **Double Bedroom**

11.4" X 10.6" (3.47m X 3.23m)

Double glazed window. Laminated flooring. Fitted airing cupboard housing water tank. Fitted double wardrobe.

# **Luxury Shower Room**

Fully tiled walls & floor. Matching suite comprising: walk in shower cubicle, vanity unit with wash hand basin & low level WC. Fitted bathroom cabinet with motion-controlled lighting. Heated towel rail. Extractor.