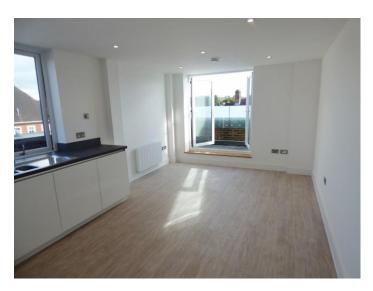

# Open Plan Living Room/Luxury Fitted Kitchen

20.4" X 11.4" (6.22m X 3.47m)

Laminated flooring. Two electric heaters. Double glazed windows to side. Range of modern fitted wall & base units with built in 1 & 1/2 stainless steel sink unit. Integrated: electric oven, ceramic hob, fridge/freezer, dishwasher & washer/dryer. Double glazed French doors onto: