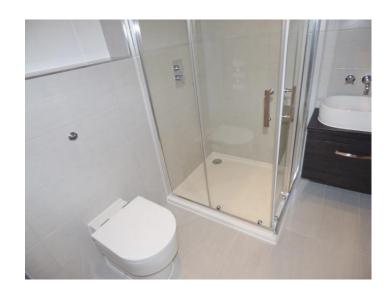

# **Luxury Shower Room**

Fully tiled walls & floor. Matching suite comprising: walk in shower cubicle, vanity unit with wash hand basin & low level WC. Fitted bathroom cabinet with motion-controlled lighting. Heated towel rail. Extractor.