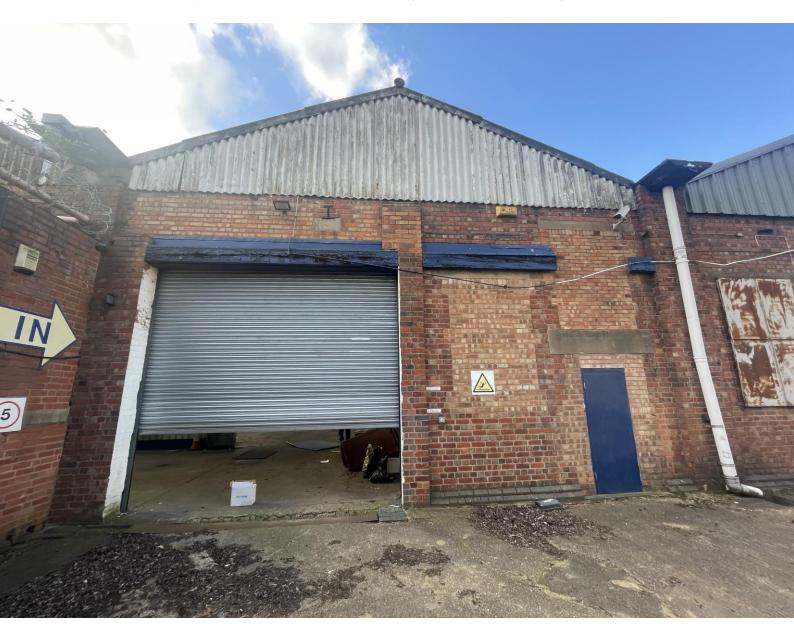

#### Description

The property comprises a single bay warehouse of portal frame construction with pitched roof incorporating translucent roof lights.

The premises benefits from frontage to Tyburn Road with vehicular access from from Holly Road.

The property benefits from a roller shutter entry door to the rear, accessed via a shared loading access. The warehouse benefits from open plan warehousing with WC facilities and mezzanine storage space.