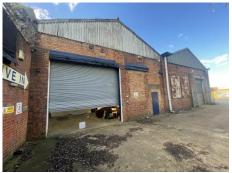

#### Description

The property comprises a single bay warehouse of portal frame construction with pitched roof incorporating translucent roof lights.

The premises benefits from frontage to Tyburn Road with vehicular access from from Holly Road.

The property benefits from a roller shutter entry door to the rear, accessed via a shared loading access. The warehouse benefits from open plan warehousing with WC facilities and mezzanine storage space.