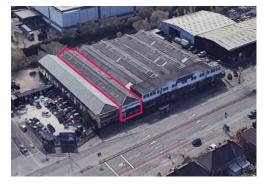

#### Location

The property enjoys frontage to Tyburn Road (A38) dual carriageway close to its junction with Holly Lane.

Junction 6 (Spaghetti Junction) of the M6 motorway is located approximately 1.5 miles away and provides access to the A38 Aston Expressway into Birmingham city centre and wider motorway network.

#### Description

The property comprises a single bay warehouse of portal frame construction with pitched roof incorporating translucent roof lights.

The premises benefits from frontage to Tyburn Road with vehicular access from from Holly Road.