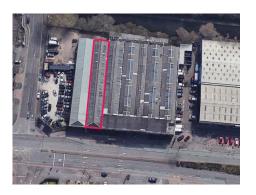

#### Location

The property enjoys frontage to Tyburn Road (A38) dual carriageway close to its junction with Holly Lane.

Junction 6 (Spaghetti Junction) of the M6 motorway is located approximately 1.5 miles away and provides access to the A38 Aston Expressway into Birmingham city centre and wider motorway network.

#### Description

The property comprises a single bay warehouse of portal frame construction with pitched roof incorporating translucent roof lights.

The premises benefits from frontage to Tyburn Road with vehicular access from from Holly Road.