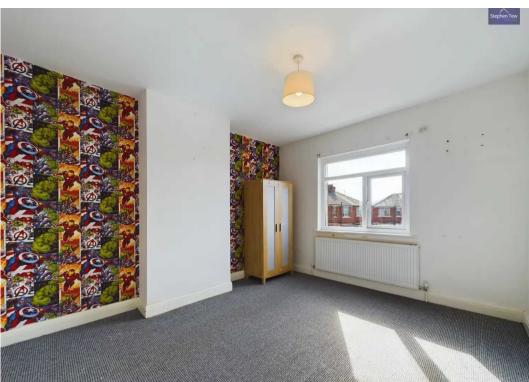

#### Bedroom 1

12' 5" x 10' 9" (3.79m x 3.27m)

#### Bedroom 2

13' 3" x 11' 7" (4.04m x 3.53m)

#### Bedroom 3

8' 6" x 6' 8" (2.59m x 2.03m)