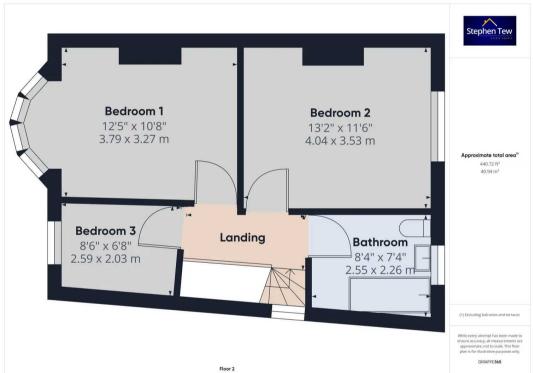

# Landing

8' 3" x 3' 11" (2.51m x 1.19m)

#### Bedroom 1

12' 5" x 10' 9" (3.79m x 3.27m)

#### Bedroom 2

13' 3" x 11' 7" (4.04m x 3.53m)

#### Bedroom 3

8' 6" x 6' 8" (2.59m x 2.03m)

#### Bathroom

8' 4" x 7' 5" (2.55m x 2.26m)