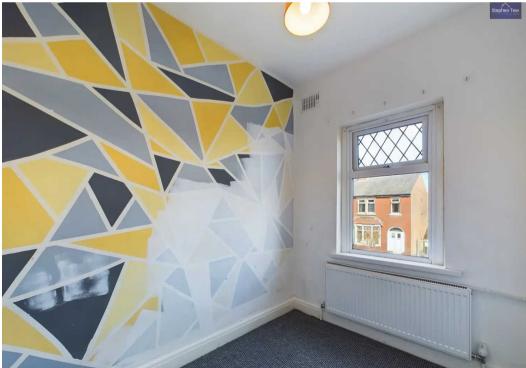

#### Bedroom 1

12' 5" x 10' 9" (3.79m x 3.27m)

#### Bedroom 2

13' 3" x 11' 7" (4.04m x 3.53m)

#### Bedroom 3

8' 6" x 6' 8" (2.59m x 2.03m)