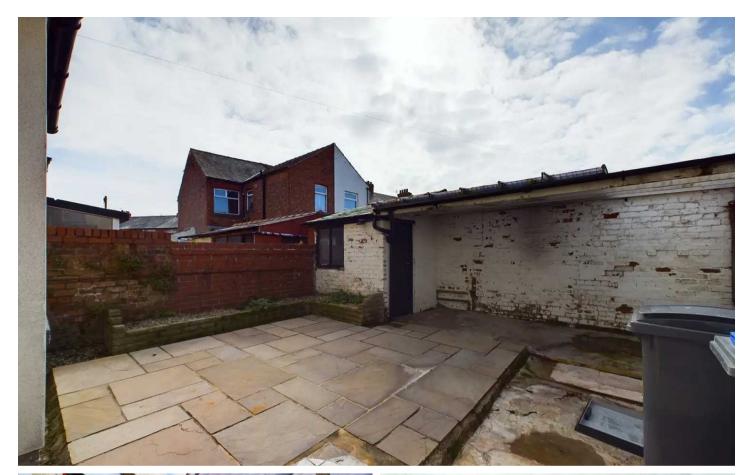

The outside space of this property offers a paved garden to the front and an enclosed paved garden to the rear with double gates providing convenient side access. Additionally, double gates at the side of the property allow for off-road parking to the rear. Whether you're looking to unwind in the garden or host gatherings with family and friends, this property offers the perfect blend of indoor comfort and outdoor convenience.

# REAR GARDEN

Paved garden to the rear with double gates for side access.

#### **OFF STREET**

1 Parking Space

Double gates to the side to allow off road parking to the rear.