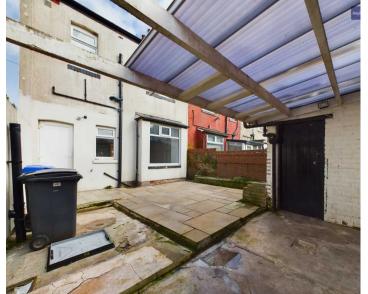

The outside space of this property offers a paved garden to the front and an enclosed paved garden to the rear with double gates providing convenient side access. Additionally, double gates at the side of the property allow for off-road parking to the rear. Whether you're looking to unwind in the garden or host gatherings with family and friends, this property offers the perfect blend of indoor comfort and outdoor convenience.

#### **OFF STREET**

1 Parking Space

Double gates to the side to allow off road parking to the rear.