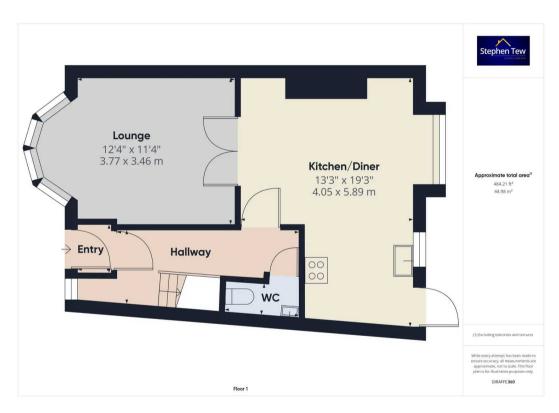

#### Entrance vestibule

2' 9" x 3' 3" (0.85m x 1.00m)

#### Hallway

14' 1" x 5' 9" (4.28m x 1.74m)

#### **GF WC**

5' 10" x 2' 5" (1.79m x 0.74m)

#### Lounge

12' 4" x 11' 4" (3.77m x 3.46m)

# Kitchen/Diner

13' 3" x 19' 4" (4.05m x 5.89m)