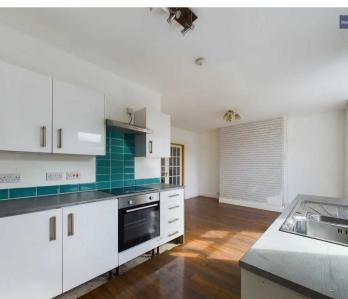

r comfort and outdoor convenience.

Council Tax band: B

Tenure: Freehold

- No Onward Chain
- Entrance vestibule, Hallway, GF WC, Lounge, Open Plan Kitchen/Diner
- Landing, 3 Bedrooms, 3 piece suite Bathroom
- Off Road Parking, Enclosed Rear Garden
- Boiler is at least 5 years old located in the Bathroom









#### Entrance vestibule

2' 9" x 3' 3" (0.85m x 1.00m)

#### Hallway

14' 1" x 5' 9" (4.28m x 1.74m)

#### **GF WC**

5' 10" x 2' 5" (1.79m x 0.74m)

#### Lounge

12' 4" x 11' 4" (3.77m x 3.46m)

# Kitchen/Diner

13' 3" x 19' 4" (4.05m x 5.89m)

# Landing

8' 3" x 3' 11" (2.51m x 1.19m)

#### Bedroom 1

12' 5" x 10' 9" (3.79m x 3.27m)

#### Bedroom 2

13' 3" x 11' 7" (4.04m x 3.53m)

#### Bedroom 3

8' 6" x 6' 8" (2.59m x 2.03m)

#### Bathroom

8' 4" x 7' 5" (2.55m x 2.26m)





















# FRONT GARDEN

# REAR GARDEN

Paved garden to the rear with double gates for side access.

#### **OFF STREET**

1 Parking Space

Double gates to the side to allow off road parking to the rear.









# Stephen Tew Estate Agents

Stephen Tew Estate Agents, 132 Highfield Road - FY4 2HH

01253 401111

info@stephentew.co.uk

www.stephentew.co.uk