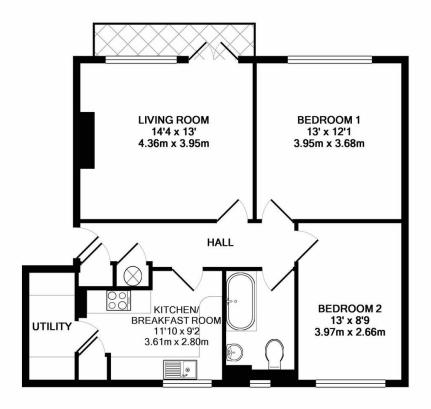

## TOTAL APPROX. FLOOR AREA 707 SQ.FT. (65.7 SQ.M.)

Whilst every attempt has been made to ensure the accuracy of the floor plan contained here, measurements of doors, windows, rooms and any other items are approximate and no responsibility is taken for any error, omission, or mis-statement. This plan is for illustrative purposes only and should be used as such by any prospective purchaser. The services, systems and appliances shown have not been tested and no guarantee as to their operability or efficiency can be given Made with Metropix ©2018