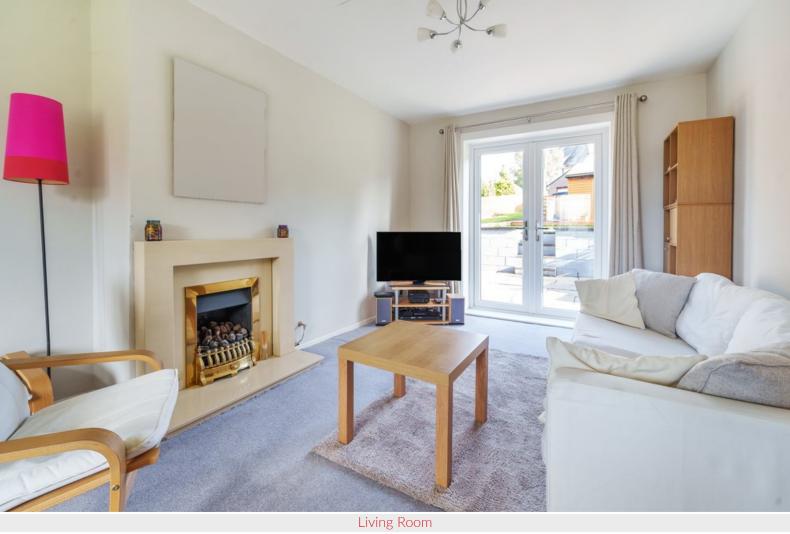

bathroom

Front and rear gardens

On-site rear parking spaces

Living Room

Living Room

Kitchen

**Utility Room** 

A recently comprehensively upgraded two bedroom semi-detached house providing immaculately presented accommodation conveniently situated approximately one mile from Penrith town centre. Internal viewing is recommended.

## Living Room

With fitted gas fire including surround, radiator, patio doors to the rear garden.