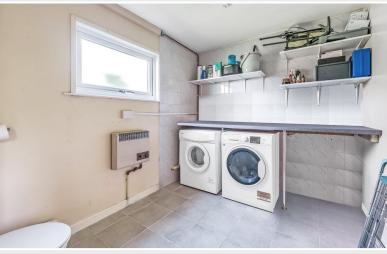

bathroom

Front and rear gardens

On-site rear parking spaces

Living Room

Living Room

Kitchen

**Utility Room** 

A recently comprehensively upgraded two bedroom semi-detached house providing immaculately presented accommodation conveniently situated approximately one mile from Penrith town centre. Internal viewing is recommended.

## **Utility Room**

With fitted plumbing for washing machine, wall mounted heater, WC.