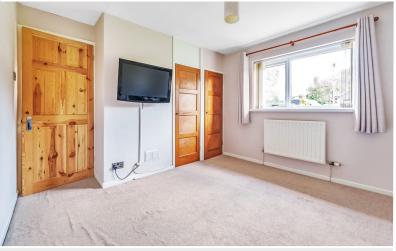

ng is recommended.

#### Accommodation

#### Ground Floor:

## Entrance Hall

With radiator, built in cupboard.

## Living Room

With fitted gas fire including surround, radiator, patio doors to the rear garden.

#### Kitchen

With fitted base and wall units, sink with mixer tap, integrated oven, hob, extractor unit, radiator.

#### Side Hall

With radiator, external door.

## **Utility Room**

With fitted plumbing for washing machine, wall mounted heater, WC.

#### First Floor:

#### Landing

### Bedroom One

With radiator, built in cupboard.

#### Bedroom Two

With radiator, built in cupboards.

### Bathroom

With WC, vanity wash hand basin, bath with rainwater head shower over and rinser, ceramic wall tiling, heated towel rail.





Kitchen



Bedroom One



Bedroom One



Bedroom Two



Bedroom Two

## Outside:

Front lawned garden, side pathway, paved rear patio and terraced garden with lawn, garden shed, adjoining rear on-site parking spaces accessed via Friar Road.

#### Services

Mains water, electricity, gas and drainage. Gas central heating.

#### Tenure

Freehold.

#### Council Tax

Band B.

## Viewing

By appointment with Hackney and Leigh's Penrith office.

#### Directions

From Penrith town centre proceed onto King Street and turn left after passing Marks and Spencer. Continue ahead and turn right onto Folly Lane. The property is situated within the row of houses on the left.

#### Price

Offers in the region of £185,000.





Rear Garden





## Meet the Team

**Nick Elgey** Sales Manager

Tel: 01768 593593 Mobile: 07368 416931 nre@hackney-leigh.co.uk



Jane