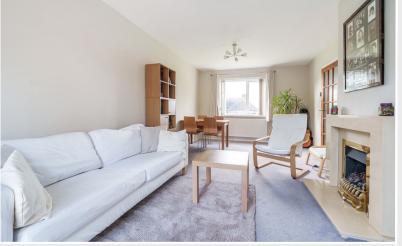

## Living Room

With fitted gas fire including surround, radiator, patio doors to the rear garden.