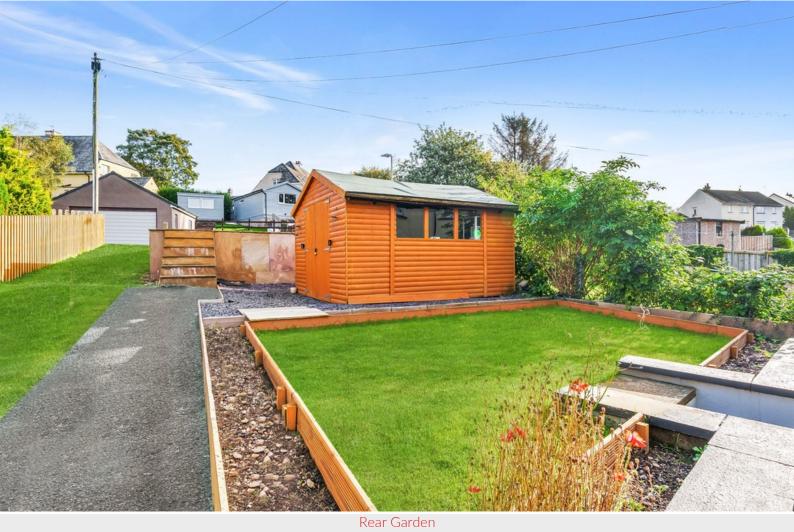

## Outside:

Front lawned garden, side pathway, paved rear patio and terraced garden with lawn, garden shed, adjoining rear on-site parking spaces accessed via Friar Road.

#### Price

Offers in the region of £185,000.

Rear Garden