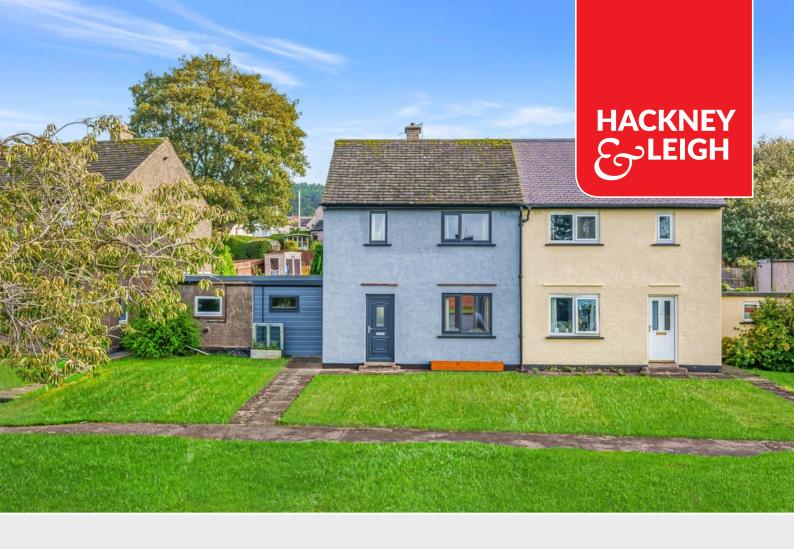

# Offers in the Region of £185,000

5 Folly Lane, Penrith, Cumbria, CA11 8BT

A recently comprehensively upgraded two bedroom semi-detached house providing immaculately presented accommodation conveniently situated approximately one mile from Penrith town centre. Internal viewing is recommended.

bathroom

Front and rear gardens

On-site rear parking spaces

Living Room

Living Room

Kitchen

**Utility Room** 

A recently comprehensively upgraded two bedroom semi-detached house providing immaculately presented accommodation conveniently situated approximately one mile from Penrith town centre. Internal viewing is recommended.

#### Directions

From Penrith town centre proceed onto King Street and turn left after passing Marks and Spencer. Continue ahead and turn right onto Folly Lane. The property is situated within the row of houses on the left.