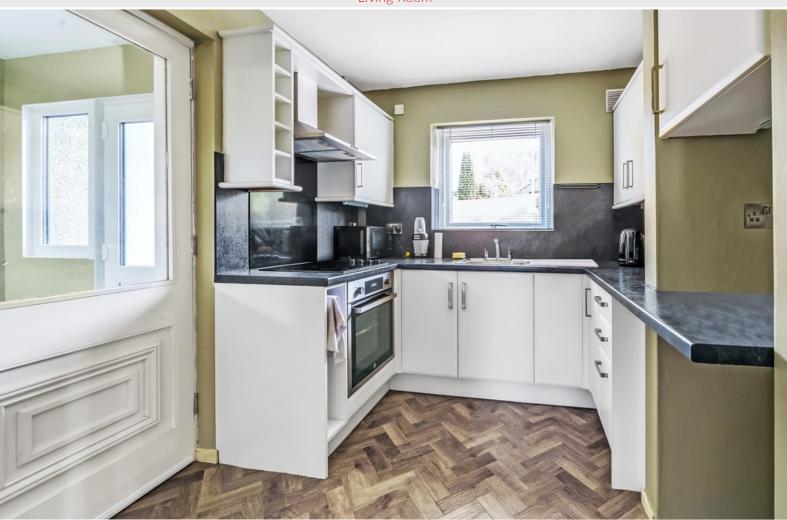

bathroom

Front and rear gardens

On-site rear parking spaces

Living Room

Living Room

Kitchen

**Utility Room** 

A recently comprehensively upgraded two bedroom semi-detached house providing immaculately presented accommodation conveniently situated approximately one mile from Penrith town centre. Internal viewing is recommended.

#### Kitchen

With fitted base and wall units, sink with mixer tap, integrated oven, hob, extractor unit, radiator.