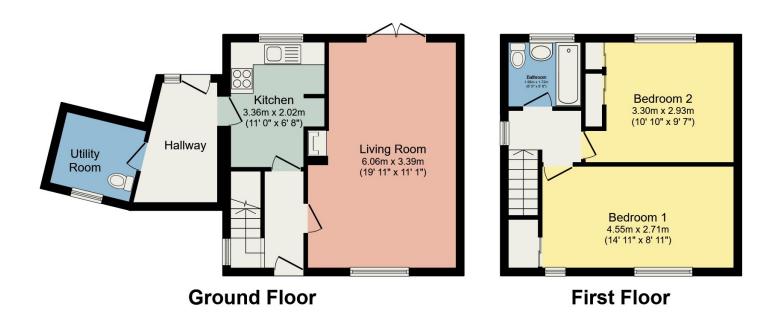

#### Accommodation

#### Ground Floor:

## Entrance Hall

With radiator, built in cupboard.

## Living Room

With fitted gas fire including surround, radiator, patio doors to the rear garden.

#### Kitchen

With fitted base and wall units, sink with mixer tap, integrated oven, hob, extractor unit, radiator.

#### Side Hall

With radiator, external door.

## **Utility Room**

With fitted plumbing for washing machine, wall mounted heater, WC.

#### First Floor:

#### Landing

### Bedroom One

With radiator, built in cupboard.

#### Bedroom Two

With radiator, built in cupboards.

### Bathroom

With WC, vanity wash hand basin, bath with rainwater head shower over and rinser, ceramic wall tiling, heated towel rail.

Kitchen

Bedroom One

Bedroom One

Bedroom Two

Bedroom Two

#### Total floor area 83.8 sq.m. (902 sq.ft.) approx

This plan is for layout guidance only and is not drawn to scale unless stated. Windows and door openings are approximate. Whilst every care is taken in preparation of this plan, please check all dimensions, shapes and compass bearings before making any decision reliant upon them.