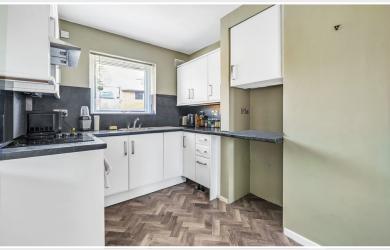

#### Kitchen

With fitted base and wall units, sink with mixer tap, integrated oven, hob, extractor unit, radiator.