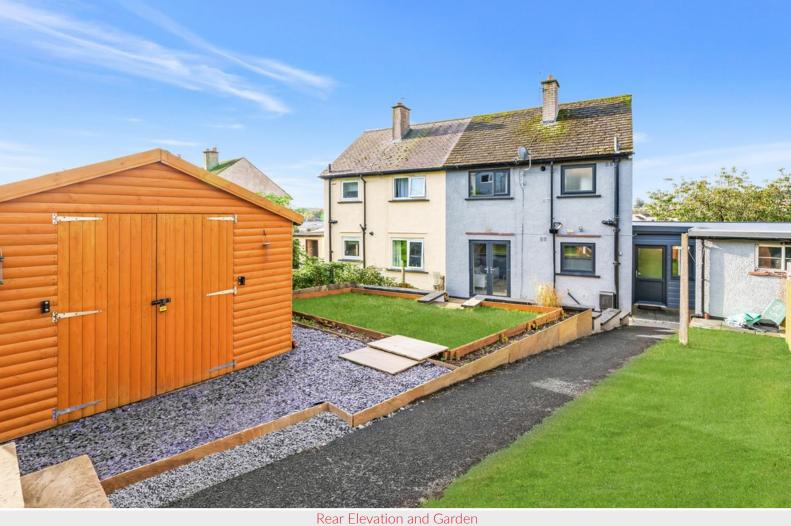

## Outside:

Front lawned garden, side pathway, paved rear patio and terraced garden with lawn, garden shed, adjoining rear on-site parking spaces accessed via Friar Road.