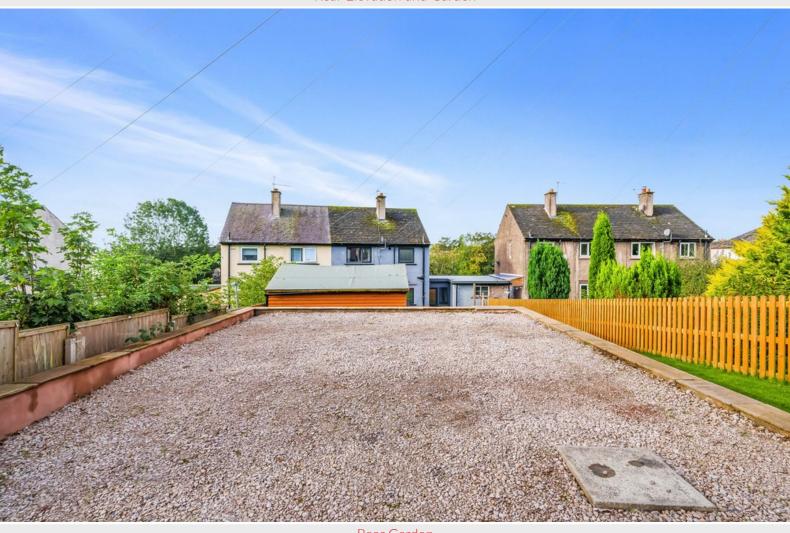

## Outside:

Front lawned garden, side pathway, paved rear patio and terraced garden with lawn, garden shed, adjoining rear on-site parking spaces accessed via Friar Road.

#### Price

Offers in the region of £185,000.

Rear Garden