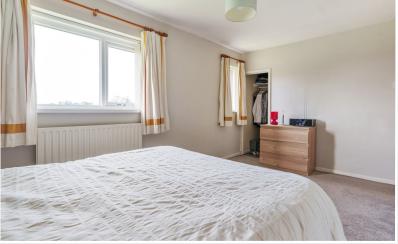

### Bedroom One

With radiator, built in cupboard.

#### Bedroom Two

With radiator, built in cupboards.