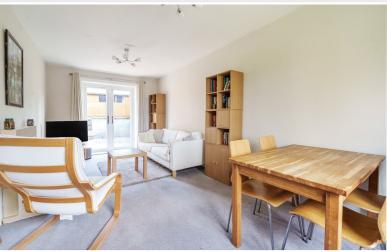

## Living Room

With fitted gas fire including surround, radiator, patio doors to the rear garden.