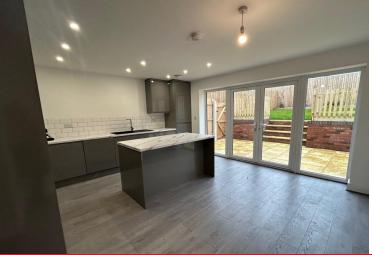

# **BREAKFAST KITCHEN**

Beautifully fitted with a range of contemporary matching wall and base units and a central kitchen Island. Integrated appliances to include

washing machine, dishwasher, hob, over, microwave oven, extractor cooker hood, Fridge/Freezer. Drawer space, large breakfast/dining area and 2 large double glazed french doors with large double glazed windows either side leading out to the patio area. Laminate flooring, radiator.