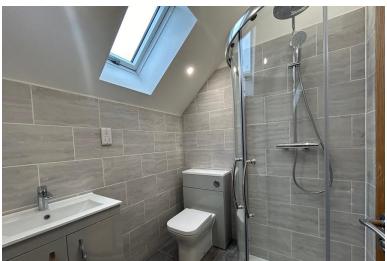

#### **EN-SUITE SHOWER ROOM**

almost fully tiled to the walls, tiled floor, low flush WC, wash basin in vanity unit, curved fully tiled corner shower unit with both rainwater and hand held showers, double glazed skylight and chrome heated towel rail.