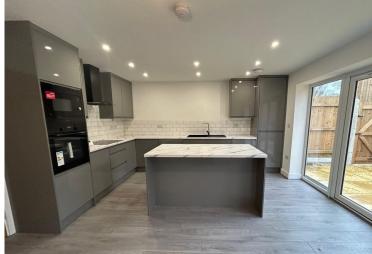

# **BREAKFAST KITCHEN**

Beautifully fitted with a range of contemporary matching wall and base units and a central kitchen Island. Integrated appliances to include

washing machine, dishwasher, hob, over, microwave oven, extractor cooker hood, Fridge/Freezer. Drawer space, large breakfast/dining area and 2 large double glazed french doors with large double glazed windows either side leading out to the patio area. Laminate flooring, radiator.