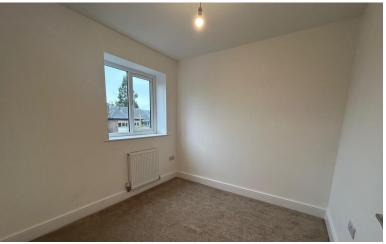

#### BEDROOM 2

Double glazed window to rear, radiator, fitted carpet

#### **BEDROOM THREE**

Double glazed window to front, radiator, fitted carpet