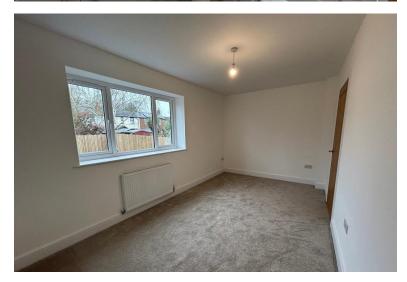

#### BEDROOM 2

Double glazed window to rear, radiator, fitted carpet

#### **BEDROOM THREE**

Double glazed window to front, radiator, fitted carpet