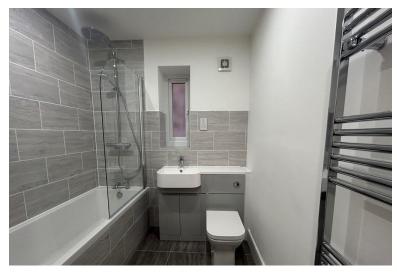

#### **BATHROOM**

Panelled bath with rainwater shower and shower screen over, Wash basin in vanity unit and low level WC, part tiling to walls and tiled floor, heated chrome towel rail, double glaced frosted window to side, shaver point.