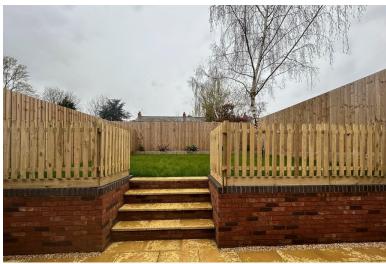

# **ENCLOSED REAR GARDEN**

Gate to paved side entrance leading to the front of the property. Good size patio off the breakfast kitchen with dividing wall and low height fence and steps leading to generous lawned garden.