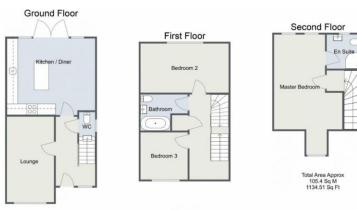

# **RECEPTION HALL**

Having Stairs to first floor, Front door with adjacent large double glazed window. laminate flooring, radiator

# WC/CLOAKROOM

Low level WC, Wash basin in vanity and double glazed window to side, tiled floor, radiator

# **LOUNGE**

Double glazed window to front, radiator, fitted carpet

# **BREAKFAST KITCHEN**

Beautifully fitted with a range of contemporary matching wall and base units and a central kitchen Island. Integrated appliances to include

washing machine, dishwasher, hob, over, microwave oven, extractor cooker hood, Fridge/Freezer. Drawer space, large breakfast/dining area and 2 large double glazed french doors with large double glazed windows either side leading out to the patio area. Laminate flooring, radiator.

#### FIRST FLOOR LANDING

Approached via carpeted staircase with double glazed window to front, carpeted stairs to second floor, fitted carpet.in the landing area, storage cupboard off, radiator

#### BEDROOM 2

Double glazed window to rear, radiator, fitted carpet

#### **BEDROOM THREE**

Double glazed window to front, radiator, fitted carpet

#### **BATHROOM**

Panelled bath with rainwater shower and shower screen over, Wash basin in vanity unit and low level WC, part tiling to walls and tiled floor, heated chrome towel rail, double glaced frosted window to side, shaver point.

#### SECOND FLOOR LANDING

Approached via carpeted staircase from the first floor landing, Radiator, carpeted, door leading to Master Bedroom

# **BEDROOM ONE (MASTER)**

A spacious bedroom with double glazed dormer window to front, 2 skylight windows to rear, carpeted, 2 radiators, storage cupboard

#### **EN-SUITE SHOWER ROOM**

almost fully tiled to the walls, tiled floor, low flush WC, wash basin in vanity unit, curved fully tiled corner shower unit with both rainwater and hand held showers, double glazed skylight and chrome heated towel rail.