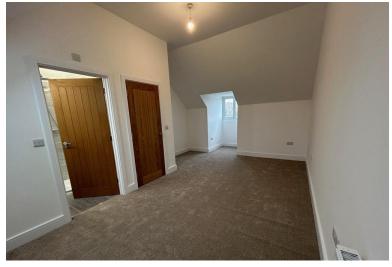

#### SECOND FLOOR LANDING

Approached via carpeted staircase from the first floor landing, Radiator, carpeted, door leading to Master Bedroom

# **BEDROOM ONE (MASTER)**

A spacious bedroom with double glazed dormer window to front, 2 skylight windows to rear, carpeted, 2 radiators, storage cupboard