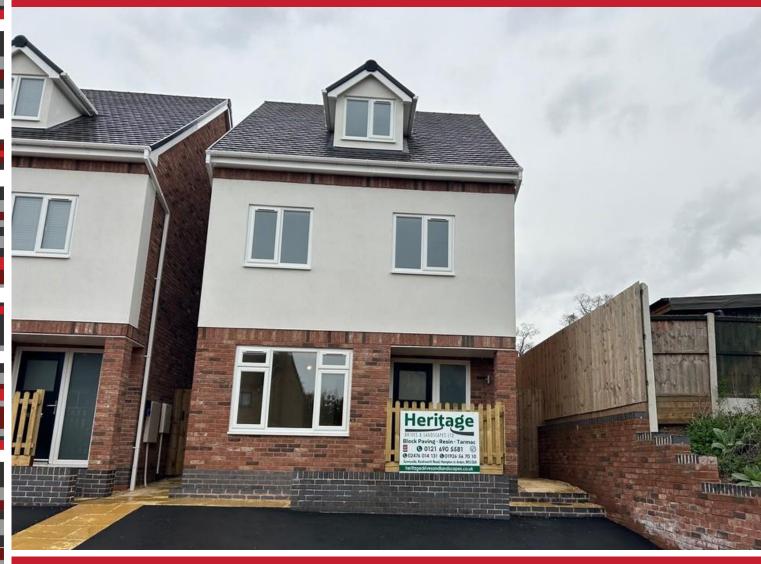

# Perryfields Road

Bromsgrove, B61 OBH

- Completed to a High Specification Througout
- Fully Equipped Fully Fitted Breakfast Kitchen
- Driveway

Offers Over £370,000

EPC Rating TBC
Current Council Tax Band
%councilTaxBand%

#### **APPROACH**

Tarmac driveway approaching pathway/2 steps to the front door