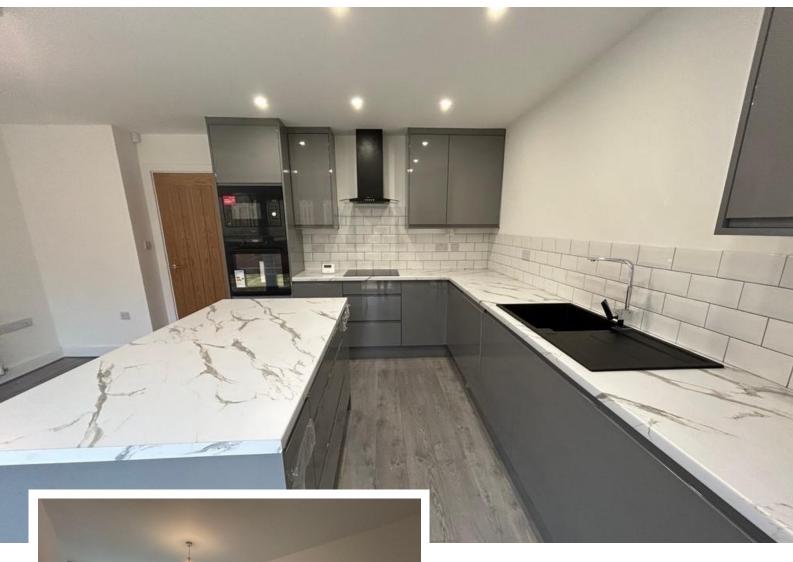

# **BREAKFAST KITCHEN**

Beautifully fitted with a range of contemporary matching wall and base units and a central kitchen Island. Integrated appliances to include

washing machine, dishwasher, hob, over, microwave oven, extractor cooker hood, Fridge/Freezer. Drawer space, large breakfast/dining area and 2 large double glazed french doors with large double glazed windows either side leading out to the patio area. Laminate flooring, radiator.