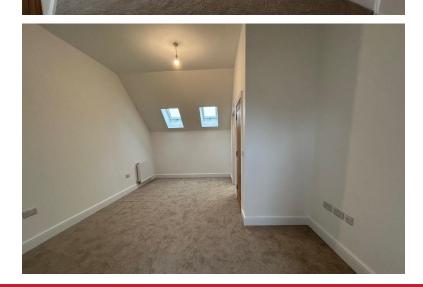

# **BEDROOM ONE (MASTER)**

A spacious bedroom with double glazed dormer window to front, 2 skylight windows to rear, carpeted, 2 radiators, storage cupboard