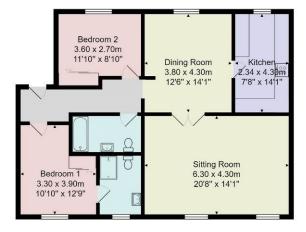

#### OUTSIDE

Communal gardens.

Tenure - Leasehold

Council Tax Band - D

Total Area: 97.2 m<sup>2</sup> ... 1046 ft<sup>2</sup> All measurements are approximate and for display purposes only. No liability is accepted by either the agency or Box Property Solutions Ltd as to the exact measurements of the rooms. Box Property Solutions Ltd retains the copyright on this plan and allows agents to use it with agreed permission.