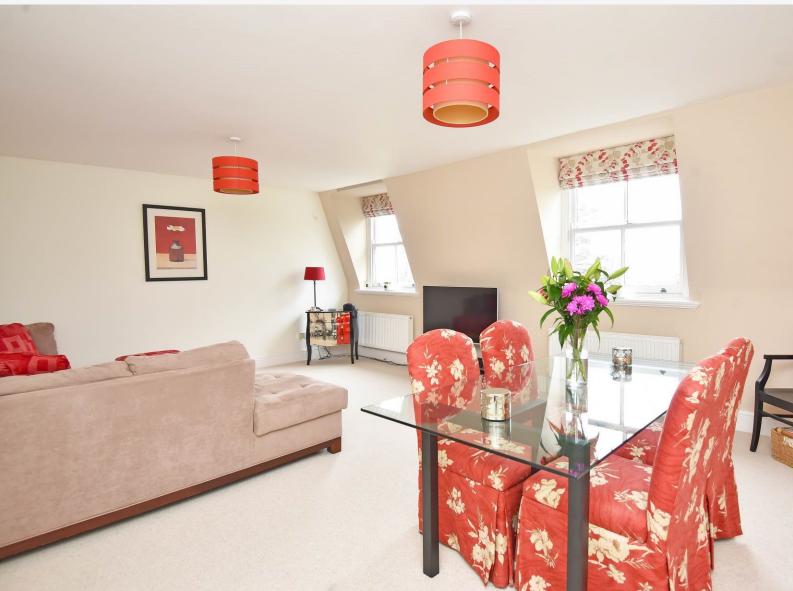

#### LIVING ROOM

A generous living room with two large windows boasting beautiful views over the famous Harrogate Stray. Double doors lead to –

#### DINING ROOM

A good-size dining room with window to the rear.