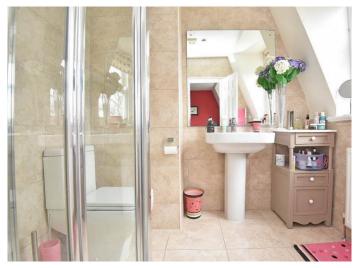

#### **EN-SUITE SHOWER ROOM**

Comprising of a low-flush WC, washbasin and shower. Heated towel rail.

#### BATHROOM

Low-flush WC washbasin, bath with shower above. Heated towel rail.