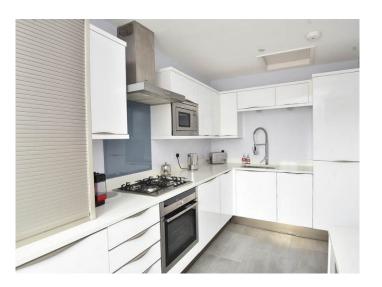

#### **KITCHEN**

A newly, fully fitted contemporary kitchen comprising of fitted wall and base units, a self-cleaning oven, gas hob, built-in microwave, integrated washer / dryer dishwasher and fridge / freezer and a window to the rear.