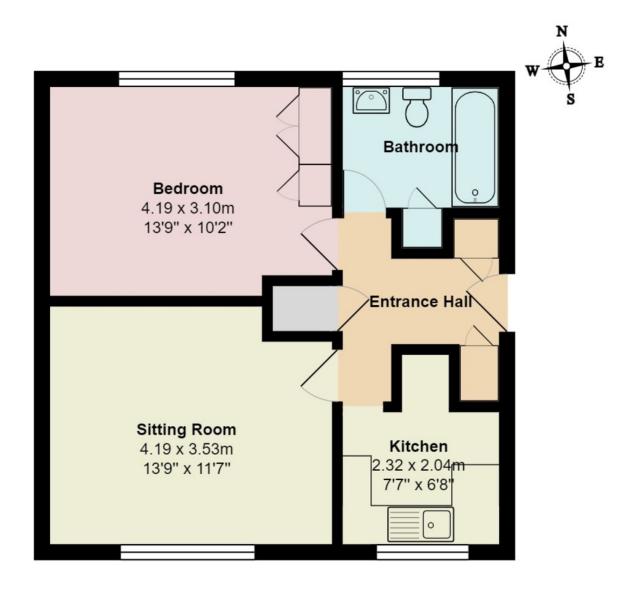

## **ENTRANCE HALL**

Fitted carpet. Three built in storage cupboards. Doors off to:-

## <u>KITCHEN</u>

7' 7" x 6' 8" (2.31m x 2.03m) Fitted kitchen consisting of a range of eye and base level units consisting of cupboards and drawers with fitted laminate work tops. Tiled splash backs. Stainless steel sink unit with drainer. Space for oven. Wall mounted gas fired boiler (not tested). Window to front aspect.

## BATHROOM

Lino floor. Light blue suite comprising low level WC, pedestal wash hand basin, bath unit with easy access door and shower fitment over. Fully tiled walls. Radiator. Window to side aspect.

#### SITTING ROOM

13' 9" x 11' 7" (4.19m x 3.53m) Fitted carpet. Radiator. Window to front aspect. Coving.

## BEDROOM

13' 9" x 10' 2" (4.19m x 3.1m) Fitted carpet. Radiator. Fitted wardrobes. Window to rear aspect. Coving.