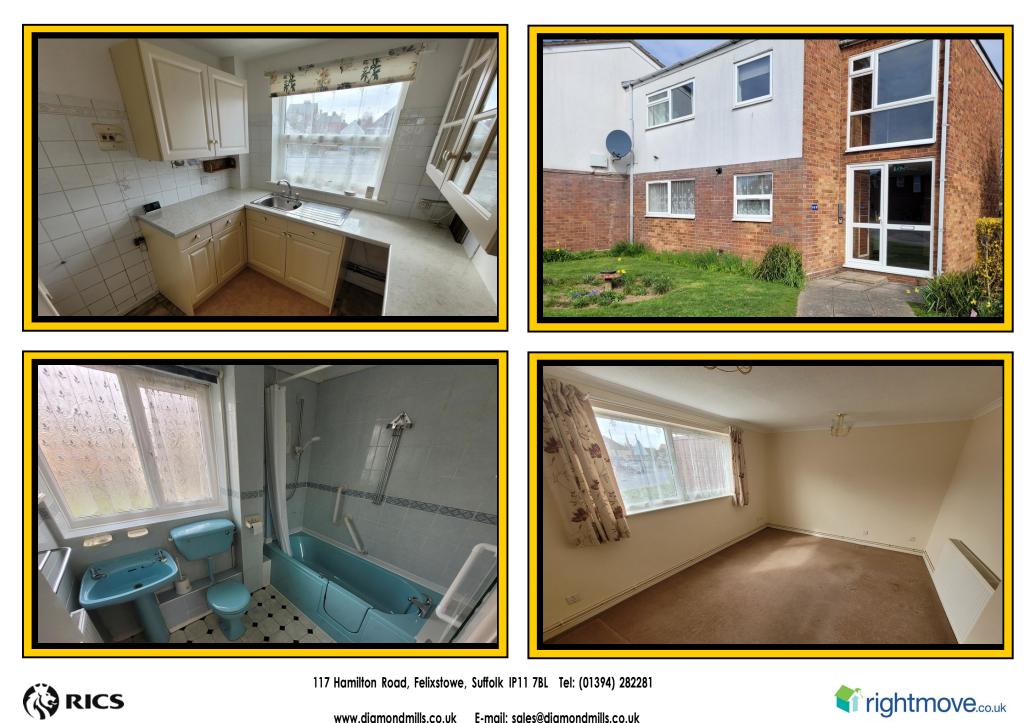

## <u>KITCHEN</u>

7' 7" x 6' 8" (2.31m x 2.03m) Fitted kitchen consisting of a range of eye and base level units consisting of cupboards and drawers with fitted laminate work tops. Tiled splash backs. Stainless steel sink unit with drainer. Space for oven. Wall mounted gas fired boiler (not tested). Window to front aspect.

## BATHROOM

Lino floor. Light blue suite comprising low level WC, pedestal wash hand basin, bath unit with easy access door and shower fitment over. Fully tiled walls. Radiator. Window to side aspect.

#### SITTING ROOM

13' 9" x 11' 7" (4.19m x 3.53m) Fitted carpet. Radiator. Window to front aspect. Coving.