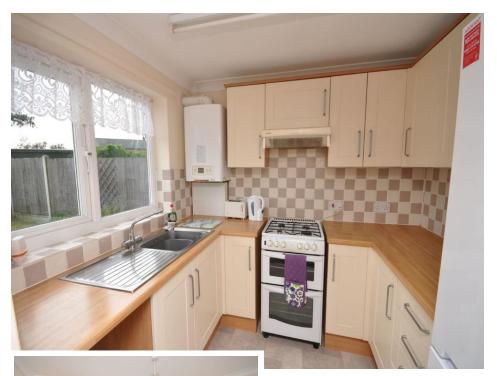

## Accommodation

Entrance Hall
Lounge (4.57m x 3.43m)
Kitchen (2.49m x 2.13m)
Bedroom One (3.43m x 30.05m)
Bedroom Two (2.79m x 2.29m)
Bathroom