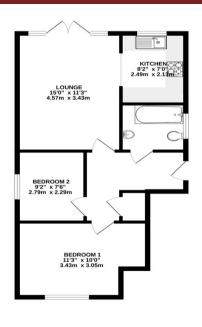

## Accommodation

Entrance Hall
Lounge (4.57m x 3.43m)
Kitchen (2.49m x 2.13m)
Bedroom One (3.43m x 30.05m)
Bedroom Two (2.79m x 2.29m)
Bathroom