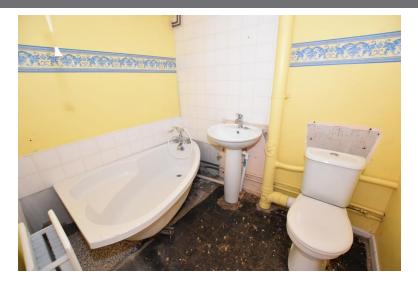

#### HALL

KITCHEN 9' 1" x 5' 8" (2.77m x 1.73 m) BATHROOM 0" x 0' 0" (0m x 0m) BEDROOM 14' 4" x 8' 1" (4.37m x 2.46 m) LOUNGE/DINER 17' 6" x 13' 9" (5.33m x 4.19m) Measurements to the maximum.