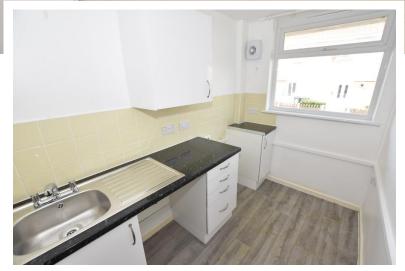

#### HALL

KITCHEN 9' 1" x 5' 8" (2.77m x 1.73 m) BATHROOM 0" x 0' 0" (0m x 0m) BEDROOM 14' 4" x 8' 1" (4.37m x 2.46 m) LOUNGE/DINER 17' 6" x 13' 9" (5.33m x 4.19m) Measurements to the maximum.