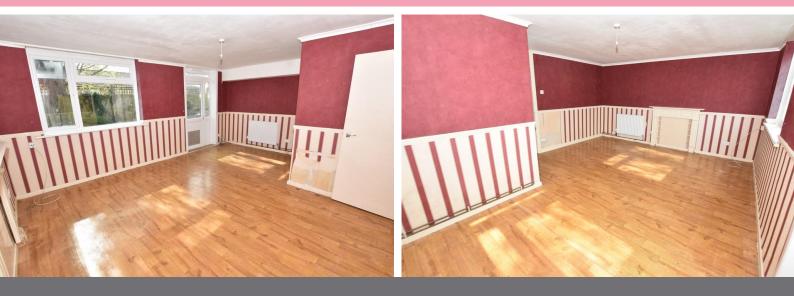

#### HALL

KITCHEN 9' 1" x 5' 8" (2.77m x 1.73 m) BATHROOM 0" x 0' 0" (0m x 0m) BEDROOM 14' 4" x 8' 1" (4.37m x 2.46 m) LOUNGE/DINER 17' 6" x 13' 9" (5.33m x 4.19m) Measurements to the maximum.