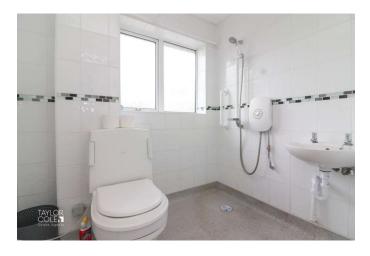

The sleeping quarters, discreetly situated at the rear of the home, offer a peaceful sanctuary, with the main bedroom featuring fitted wardrobes for added convenience. The fitted wet room provides an electric shower, wall-mounted hand wash basin, and close-coupled WC.

#### WET ROOM

4' 9" x 6' 2" (1.47m x 1.90m)