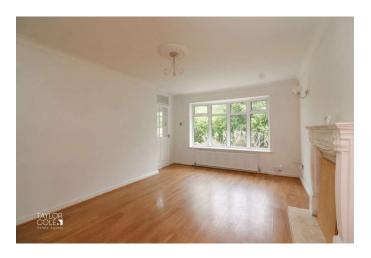

#### **INTERNAL**

Upon entering, you are greeted by a reception hallway adorned with built-in storage, setting the tone for the thoughtful layout that distinguishes reception and sleeping quarters. The bright and spacious lounge provides a welcoming space for relaxation and entertainment, while the well appointed kitchen boasts roll top working surfaces, matching base units, and cupboards, complemented by a sun room offering views of the surrounding garden.

**LOUNGE** 10' 5" x 15' 10" (3.19m x 4.84m)

**KITCHEN** 10' 2" x 7' 10" (3.12m x 2.40m)

**SUN ROOM** 9' 1" x 13' 8" (2.78m x 4.19m)