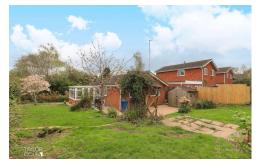

#### **EXTERNAL**

Stepping outside, the rear garden beckons with its boundless potential, with a blend of patio and lawn areas. Enclosed by hedges, the garden provides a tranquil backdrop for outdoor gatherings. A tarmacadam driveway located to the rear offers tandem parking, complemented by a freestanding single garage, providing ample storage space for vehicles and belongings.

Presented as a blank canvas with no furnishings, this property offers limitless possibilities for customisation, making it the perfect canvas to bring your vision to life.