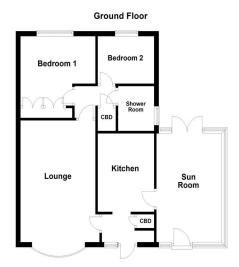

#### **INTERNAL**

Upon entering, you are greeted by a reception hallway adorned with built-in storage, setting the tone for the thoughtful layout that distinguishes reception and sleeping quarters. The bright and spacious lounge provides a welcoming space for relaxation and entertainment, while the well appointed kitchen boasts roll top working surfaces, matching base units, and cupboards, complemented by a sun room offering views of the surrounding garden.

The sleeping quarters, discreetly situated at the rear of the home, offer a peaceful sanctuary, with the main bedroom featuring fitted wardrobes for added convenience. The fitted wet room provides an electric shower, wall-mounted hand wash basin, and close-coupled WC.

**LOUNGE** 10' 5" x 15' 10" (3.19m x 4.84m)

**KITCHEN** 10' 2" x 7' 10" (3.12m x 2.40m)

**SUN ROOM** 9' 1" x 13' 8" (2.78m x 4.19m)

#### **BEDROOM ONE**

9' 0" x 11' 3" (2.75m x 3.43m)

#### **BEDROOM TWO**

6' 10" x 9' 4" (2.09m x 2.87m)

#### WET ROOM

4' 9" x 6' 2" (1.47m x 1.90m)