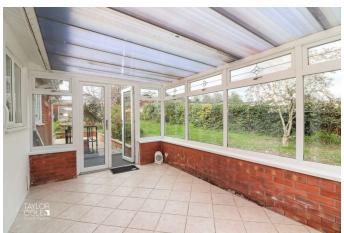

#### **INTERNAL**

Upon entering, you are greeted by a reception hallway adorned with built-in storage, setting the tone for the thoughtful layout that distinguishes reception and sleeping quarters. The bright and spacious lounge provides a welcoming space for relaxation and entertainment, while the well appointed kitchen boasts roll top working surfaces, matching base units, and cupboards, complemented by a sun room offering views of the surrounding garden.

**LOUNGE** 10' 5" x 15' 10" (3.19m x 4.84m)

**KITCHEN** 10' 2" x 7' 10" (3.12m x 2.40m)

**SUN ROOM** 9' 1" x 13' 8" (2.78m x 4.19m)

#### **EXTERNAL**

Stepping outside, the rear garden beckons with its boundless potential, with a blend of patio and lawn areas. Enclosed by hedges, the garden provides a tranquil backdrop for outdoor gatherings. A tarmacadam driveway located to the rear offers tandem parking, complemented by a freestanding single garage, providing ample storage space for vehicles and belongings.