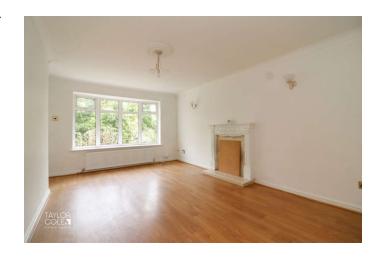

#### **INTERNAL**

Upon entering, you are greeted by a reception hallway adorned with built-in storage, setting the tone for the thoughtful layout that distinguishes reception and sleeping quarters. The bright and spacious lounge provides a welcoming space for relaxation and entertainment, while the well appointed kitchen boasts roll top working surfaces, matching base units, and cupboards, complemented by a sun room offering views of the surrounding garden.

**LOUNGE** 10' 5" x 15' 10" (3.19m x 4.84m)

**KITCHEN** 10' 2" x 7' 10" (3.12m x 2.40m)

**SUN ROOM** 9' 1" x 13' 8" (2.78m x 4.19m)