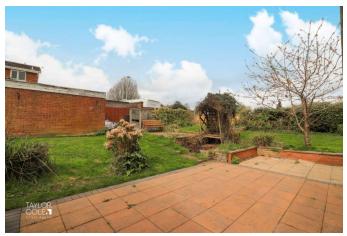

#### **EXTERNAL**

Stepping outside, the rear garden beckons with its boundless potential, with a blend of patio and lawn areas. Enclosed by hedges, the garden provides a tranquil backdrop for outdoor gatherings. A tarmacadam driveway located to the rear offers tandem parking, complemented by a freestanding single garage, providing ample storage space for vehicles and belongings.