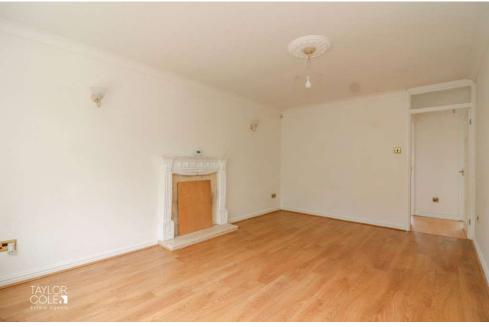

#### **INTERNAL**

Upon entering, you are greeted by a reception hallway adorned with built-in storage, setting the tone for the thoughtful layout that distinguishes reception and sleeping quarters. The bright and spacious lounge provides a welcoming space for relaxation and entertainment, while the well appointed kitchen boasts roll top working surfaces, matching base units, and cupboards, complemented by a sun room offering views of the surrounding garden.

**LOUNGE** 10' 5" x 15' 10" (3.19m x 4.84m)

**KITCHEN** 10' 2" x 7' 10" (3.12m x 2.40m)

**SUN ROOM** 9' 1" x 13' 8" (2.78m x 4.19m)