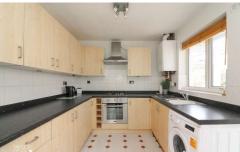

#### **INTERNAL**

Upon entering, you are greeted by a reception hallway adorned with built-in storage, setting the tone for the thoughtful layout that distinguishes reception and sleeping quarters. The bright and spacious lounge provides a welcoming space for relaxation and entertainment, while the well appointed kitchen boasts roll top working surfaces, matching base units, and cupboards, complemented by a sun room offering views of the surrounding garden.

**LOUNGE** 10' 5" x 15' 10" (3.19m x 4.84m)

**KITCHEN** 10' 2" x 7' 10" (3.12m x 2.40m)

**SUN ROOM** 9' 1" x 13' 8" (2.78m x 4.19m)