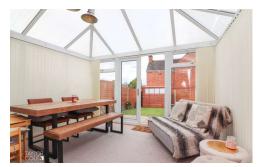

## **GROUND FLOOR**

Upon entering, a bright entrance hall sets the tone for the home's inviting ambience, leading gracefully into a welcoming reception hallway adorned with tasteful exposed brick accents. The ground floor unfolds effortlessly, with the front of the residence boasting an outstanding kitchen exquisitely refitted with an array of attractive units, complemented by an adjacent utility room providing access to a convenient garage store and guest cloakroom. At the rear, a spacious family lounge/dining room beckons, seamlessly merging with an illuminating sun room that offers private views and access to the rear garden, creating the perfect setting for relaxation and entertainment.

#### **RECEPTION HALLWAY**

FAMILY LOUNGE/DINING ROOM 16' 1" x 11' 0" (4.92m x 3.37m)

REFITTED KITCHEN 8' 1" x 11' 6" (2.47m x 3.53m)

SUN ROOM 12' 0" x 9' 1" (3.67m x 2.79m)

UTILITY ROOM 7' 1" x 4' 8" (2.16m x 1.43m)