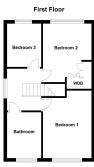

#### FIRST FLOOR

Ascending the stairs, the first floor unveils three fantastic bedrooms, with bedrooms one and two boasting generous double proportions, while the third bedroom offers versatility, ideal for use as a home office or dressing room. A luxurious family bathroom serves as a sanctuary of indulgence, adorned with a timeless white and black suite, featuring luxury tiled surrounds, a clawfoot bathtub with a shower screen and fitment over, a vanity sink unit with an LED smart mirror, and a close-coupled WC, ensuring both style and functionality.

BEDROOM ONE 10' 0" x 11' 10" (3.07m x 3.62m)

BEDROOM TWO 11' 5" x 9' 5" (3.48m x 2.88m)

BEDROOM THREE 8' 4" x 6' 1" (2.56m x 1.86m)

LUXURY BATHROOM 5' 3" x 8' 9" (1.62m x 2.67m)