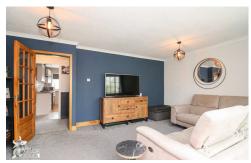

## **GROUND FLOOR**

Upon entering, a bright entrance hall sets the tone for the home's inviting ambience, leading gracefully into a welcoming reception hallway adorned with tasteful exposed brick accents. The ground floor unfolds effortlessly, with the front of the residence boasting an outstanding kitchen exquisitely refitted with an array of attractive units, complemented by an adjacent utility room providing access to a convenient garage store and guest cloakroom. At the rear, a spacious family lounge/dining room beckons, seamlessly merging with an illuminating sun room that offers private views and access to the rear garden, creating the perfect setting for relaxation and entertainment.

#### **RECEPTION HALLWAY**

FAMILY LOUNGE/DINING ROOM 16' 1" x 11' 0" (4.92m x 3.37m)

REFITTED KITCHEN 8' 1" x 11' 6" (2.47m x 3.53m)

SUN ROOM 12' 0" x 9' 1" (3.67m x 2.79m)

UTILITY ROOM 7' 1" x 4' 8" (2.16m x 1.43m)