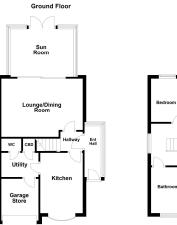

## **GROUND FLOOR**

Upon entering, a bright entrance hall sets the tone for the home's inviting ambience, leading gracefully into a welcoming reception hallway adorned with tasteful exposed brick accents. The ground floor unfolds effortlessly, with the front of the residence boasting an outstanding kitchen exquisitely refitted with an array of attractive units, complemented by an adjacent utility room providing access to a convenient garage store and guest cloakroom. At the rear, a spacious family lounge/dining room beckons, seamlessly merging with an illuminating sun room that offers private views and access to the rear garden, creating the perfect setting for relaxation and entertainment.

#### **RECEPTION HALLWAY**

FAMILY LOUNGE/DINING ROOM 16' 1" x 11' 0" (4.92m x 3.37m)

REFITTED KITCHEN 8' 1" x 11' 6" (2.47m x 3.53m)

SUN ROOM 12' 0" x 9' 1" (3.67m x 2.79m)

UTILITY ROOM 7' 1" x 4' 8" (2.16m x 1.43m)

GUEST CLOAKROOM 2' 4" x 3' 9" (0.72m x 1.16m)