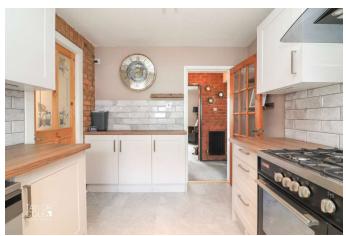

## **GROUND FLOOR**

Upon entering, a bright entrance hall sets the tone for the home's inviting ambience, leading gracefully into a welcoming reception hallway adorned with tasteful exposed brick accents. The ground floor unfolds effortlessly, with the front of the residence boasting an outstanding kitchen exquisitely refitted with an array of attractive units, complemented by an adjacent utility room providing access to a convenient garage store and guest cloakroom. At the rear, a spacious family lounge/dining room beckons, seamlessly merging with an illuminating sun room that offers private views and access to the rear garden, creating the perfect setting for relaxation and entertainment.

#### **RECEPTION HALLWAY**

FAMILY LOUNGE/DINING ROOM 16' 1" x 11' 0" (4.92m x 3.37m)

REFITTED KITCHEN 8' 1" x 11' 6" (2.47m x 3.53m)

SUN ROOM 12' 0" x 9' 1" (3.67m x 2.79m)

UTILITY ROOM 7' 1" x 4' 8" (2.16m x 1.43m)