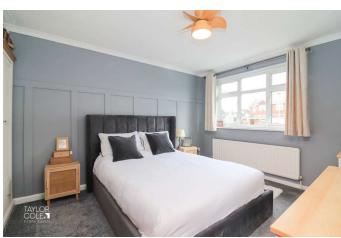

#### FIRST FLOOR

Ascending the stairs, the first floor unveils three fantastic bedrooms, with bedrooms one and two boasting generous double proportions, while the third bedroom offers versatility, ideal for use as a home office or dressing room. A luxurious family bathroom serves as a sanctuary of indulgence, adorned with a timeless white and black suite, featuring luxury tiled surrounds, a clawfoot bathtub with a shower screen and fitment over, a vanity sink unit with an LED smart mirror, and a close-coupled WC, ensuring both style and functionality.

BEDROOM ONE 10' 0" x 11' 10" (3.07m x 3.62m)

BEDROOM TWO 11' 5" x 9' 5" (3.48m x 2.88m)

BEDROOM THREE 8' 4" x 6' 1" (2.56m x 1.86m)

LUXURY BATHROOM 5' 3" x 8' 9" (1.62m x 2.67m)