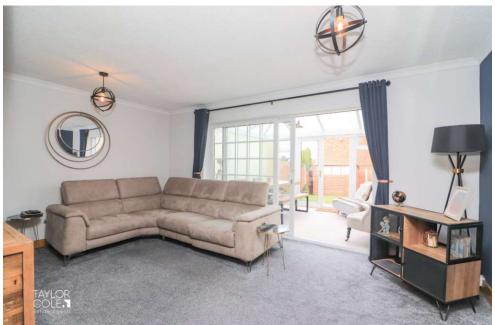

## **GROUND FLOOR**

Upon entering, a bright entrance hall sets the tone for the home's inviting ambience, leading gracefully into a welcoming reception hallway adorned with tasteful exposed brick accents. The ground floor unfolds effortlessly, with the front of the residence boasting an outstanding kitchen exquisitely refitted with an array of attractive units, complemented by an adjacent utility room providing access to a convenient garage store and guest cloakroom. At the rear, a spacious family lounge/dining room beckons, seamlessly merging with an illuminating sun room that offers private views and access to the rear garden, creating the perfect setting for relaxation and entertainment.

#### **RECEPTION HALLWAY**

FAMILY LOUNGE/DINING ROOM 16' 1" x 11' 0" (4.92m x 3.37m)

REFITTED KITCHEN 8' 1" x 11' 6" (2.47m x 3.53m)

SUN ROOM 12' 0" x 9' 1" (3.67m x 2.79m)

UTILITY ROOM 7' 1" x 4' 8" (2.16m x 1.43m)