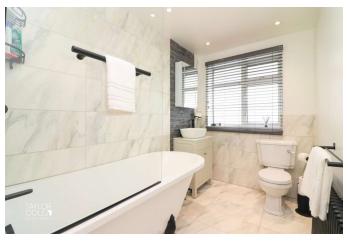

#### FIRST FLOOR

Ascending the stairs, the first floor unveils three fantastic bedrooms, with bedrooms one and two boasting generous double proportions, while the third bedroom offers versatility, ideal for use as a home office or dressing room. A luxurious family bathroom serves as a sanctuary of indulgence, adorned with a timeless white and black suite, featuring luxury tiled surrounds, a clawfoot bathtub with a shower screen and fitment over, a vanity sink unit with an LED smart mirror, and a close-coupled WC, ensuring both style and functionality.

BEDROOM ONE 10' 0" x 11' 10" (3.07m x 3.62m)

BEDROOM TWO 11' 5" x 9' 5" (3.48m x 2.88m)

BEDROOM THREE 8' 4" x 6' 1" (2.56m x 1.86m)

LUXURY BATHROOM 5' 3" x 8' 9" (1.62m x 2.67m)