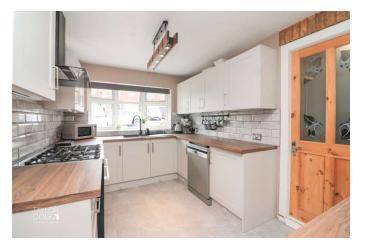

## **GROUND FLOOR**

Upon entering, a bright entrance hall sets the tone for the home's inviting ambience, leading gracefully into a welcoming reception hallway adorned with tasteful exposed brick accents. The ground floor unfolds effortlessly, with the front of the residence boasting an outstanding kitchen exquisitely refitted with an array of attractive units, complemented by an adjacent utility room providing access to a convenient garage store and guest cloakroom. At the rear, a spacious family lounge/dining room beckons, seamlessly merging with an illuminating sun room that offers private views and access to the rear garden, creating the perfect setting for relaxation and entertainment.

#### **RECEPTION HALLWAY**

FAMILY LOUNGE/DINING ROOM 16' 1" x 11' 0" (4.92m x 3.37m)

REFITTED KITCHEN 8' 1" x 11' 6" (2.47m x 3.53m)

SUN ROOM 12' 0" x 9' 1" (3.67m x 2.79m)

UTILITY ROOM 7' 1" x 4' 8" (2.16m x 1.43m)