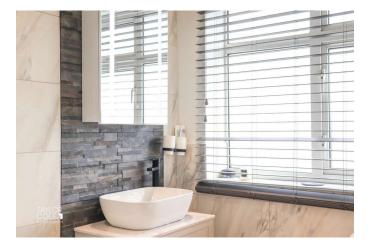

#### FIRST FLOOR

Ascending the stairs, the first floor unveils three fantastic bedrooms, with bedrooms one and two boasting generous double proportions, while the third bedroom offers versatility, ideal for use as a home office or dressing room. A luxurious family bathroom serves as a sanctuary of indulgence, adorned with a timeless white and black suite, featuring luxury tiled surrounds, a clawfoot bathtub with a shower screen and fitment over, a vanity sink unit with an LED smart mirror, and a close-coupled WC, ensuring both style and functionality.

BEDROOM ONE 10' 0" x 11' 10" (3.07m x 3.62m)

BEDROOM TWO 11' 5" x 9' 5" (3.48m x 2.88m)

BEDROOM THREE 8' 4" x 6' 1" (2.56m x 1.86m)

LUXURY BATHROOM 5' 3" x 8' 9" (1.62m x 2.67m)