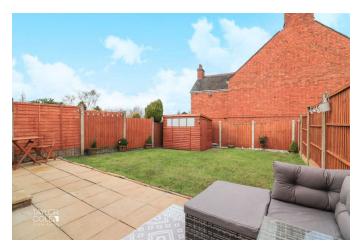

## EXTERNAL

Stepping outside, the property boasts a radiant rear garden enjoying the sunlight throughout the day, meticulously landscaped to perfection. A well-appointed slab paved patio provides ample space for outdoor seating and entertainment, while verdant lawns adorned by slate chipped borders offer a picturesque backdrop, ideal for family gatherings and alfresco dining. Enclosed by secure timber fencing, the garden ensures privacy and security, completing this idyllic retreat for modern family living.