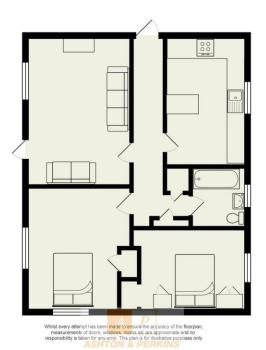

### Hallway;

Entering the property through a UVPC door, the long hallway offers laminate flooring, ceiling lighting, radiator and access to all rooms

# Living room 5m x 3.4m

A large living room providing ample space for furniture and access to the communal outside space via glazed door. Feature effect fireplace, neutral decor with dado rail, laminate flooring, ceiling lighting with coving, radiator.

#### Kitchen 4.3m x 2.6m

A very good size kitchen with breakfast bar added by the current owners. The kitchen offers wall and base units with worksurface and circular sink with mixer taps, space for under counter fridge, washing machine and dryer plus

integrated dishwasher. Electric oven, gas hob and extractor over. Tiled flooring, upvc window to front, radiator and combi boiler

## Bedroom 1; 4m x 3.4m

A large double bedroom with built in wardrobe, 2 UPVC windows providing lots of natural light. Laminate flooring, radiator, ceiling lighting with coving

#### Bedroom 2; 3.7m x 2.9m

Another good size double bedroom with UPVC window to front. Laminate flooring, radiator, neutral decor, ceiling lighting with coving

#### Bathroom

Only refitted 2 years ago, the modern bathroom offers tiled floor and walls, 3 piece bathroom suite consisting of panelled bath with seperate mains powered shower over, low level w/c, wash hand basin, chrome heated towel rail, upvc obscured window to front.

# Outside space

2 external storage units plus one in the communal hallway (with electric) offer ample space for additional storage.