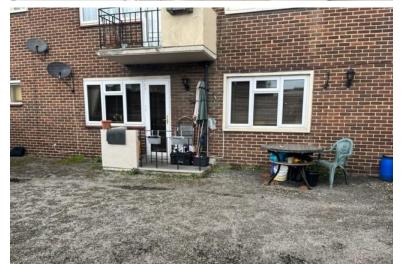

# Outside space

2 external storage units plus one in the communal hallway (with electric) offer ample space for additional storage.