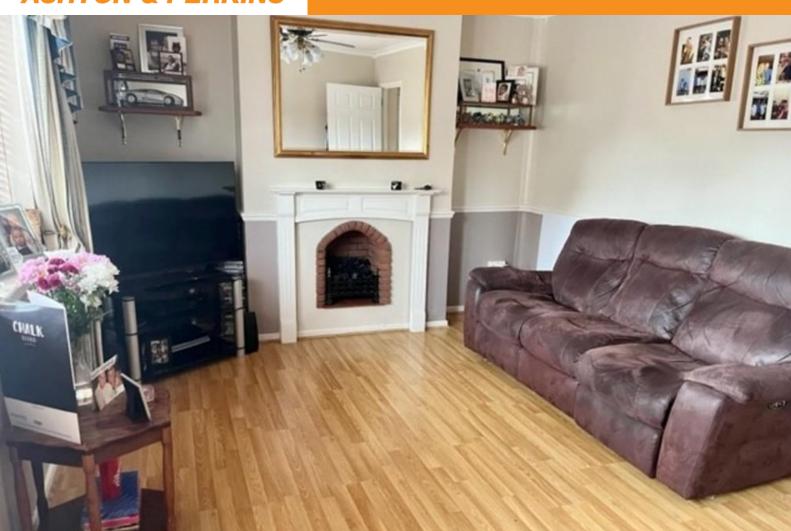

# Living room 5m x 3.4m

A large living room providing ample space for furniture and access to the communal outside space via glazed door. Feature effect fireplace, neutral decor with dado rail, laminate flooring, ceiling lighting with coving, radiator.