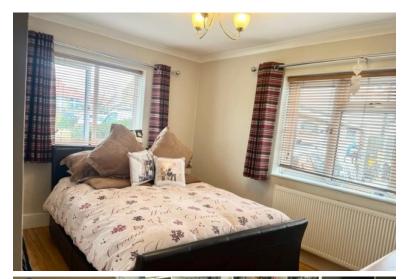

## Bedroom 1; 4m x 3.4m

A large double bedroom with built in wardrobe, 2 UPVC windows providing lots of natural light. Laminate flooring, radiator, ceiling lighting with coving

#### Bedroom 2; 3.7m x 2.9m

Another good size double bedroom with UPVC window to front. Laminate flooring, radiator, neutral decor, ceiling lighting with coving