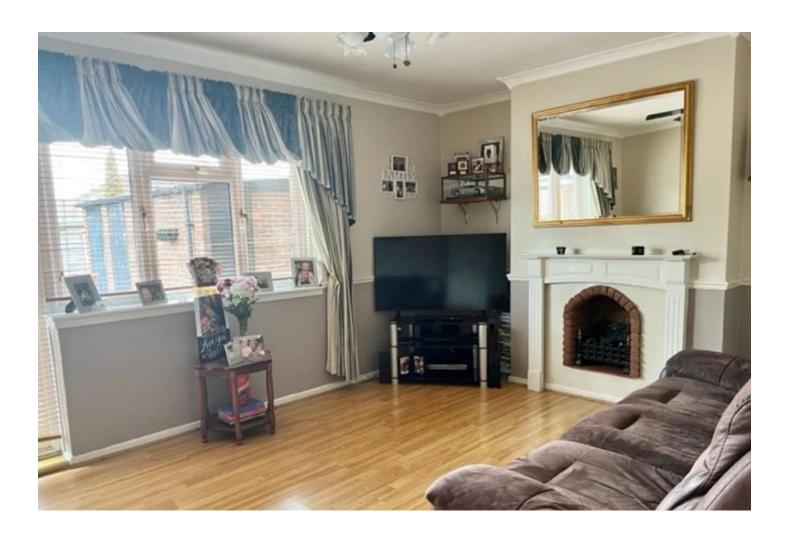

# Living room 5m x 3.4m

A large living room providing ample space for furniture and access to the communal outside space via glazed door. Feature effect fireplace, neutral decor with dado rail, laminate flooring, ceiling lighting with coving, radiator.