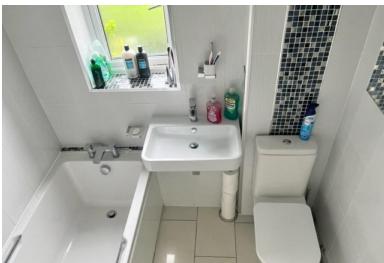

#### Bathroom

Only refitted 2 years ago, the modern bathroom offers tiled floor and walls, 3 piece bathroom suite consisting of panelled bath with seperate mains powered shower over, low level w/c, wash hand basin, chrome heated towel rail, upvc obscured window to front.