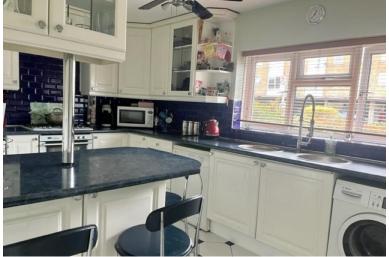

#### Kitchen 4.3m x 2.6m

A very good size kitchen with breakfast bar added by the current owners. The kitchen offers wall and base units with worksurface and circular sink with mixer taps, space for under counter fridge, washing machine and dryer plus

integrated dishwasher. Electric oven, gas hob and extractor over. Tiled flooring, upvc window to front, radiator and combi boiler