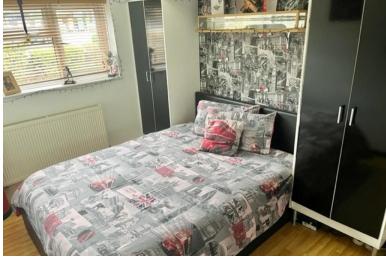

## Bedroom 1; 4m x 3.4m

A large double bedroom with built in wardrobe, 2 UPVC windows providing lots of natural light. Laminate flooring, radiator, ceiling lighting with coving

#### Bedroom 2; 3.7m x 2.9m

Another good size double bedroom with UPVC window to front. Laminate flooring, radiator, neutral decor, ceiling lighting with coving